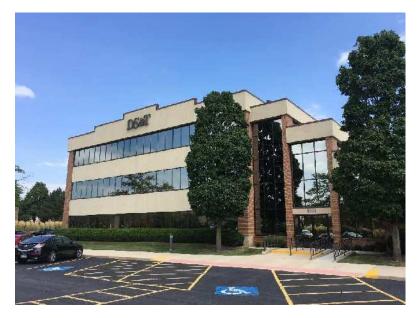

#### **INVESTMENT OVERVIEW**

- Trophy Office Building!
- Great Location!
- Located in the wealthiest County in Illinois
- Several Long-Term Anchor Tenants
- All new HVAC

Tri-County Commercial Real Estate, Inc. has been exclusively engaged to market for sale 1512 Artaius Parkway, a 20,899 square foot office building in the affluent Lake County suburb of Libertyville. The 1512 Artaius Parkway also know as the DS & T office building is located between Walgreens and the Libertyville Post Office, just east of the Milwaukee Avenue. The DS&T building was built in 1985 and is one of the only three-story office buildings in the Milwaukee Avenue corridor. The building is named after one of the most respected accounting firms in northern Illinois and who has been a tenant at 1512 Artaius for 25 years. Many of the other current tenants are well known and respected throughout the Chicagoland area as well!

# **PROPERTY PHOTOS**

## **PROPERTY PHOTOS**