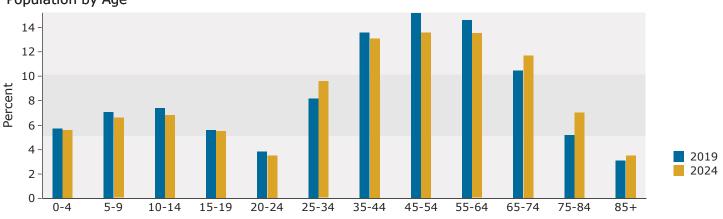

Latitude: 42.25903 Longitude: -87.94644

| Summary                                                                                                                                                                                                                                              | Cer                                                                                                                          | nsus 2010                                                                                                                   |                                                                                                                               | 2019                                                                                                                                |                                                                                                                    | 2024                                                                                                                                                                                                                                                                                   |  |  |
|------------------------------------------------------------------------------------------------------------------------------------------------------------------------------------------------------------------------------------------------------|------------------------------------------------------------------------------------------------------------------------------|-----------------------------------------------------------------------------------------------------------------------------|-------------------------------------------------------------------------------------------------------------------------------|-------------------------------------------------------------------------------------------------------------------------------------|--------------------------------------------------------------------------------------------------------------------|----------------------------------------------------------------------------------------------------------------------------------------------------------------------------------------------------------------------------------------------------------------------------------------|--|--|
| Population                                                                                                                                                                                                                                           |                                                                                                                              | 6,794                                                                                                                       |                                                                                                                               | 6,886                                                                                                                               |                                                                                                                    | 7,257                                                                                                                                                                                                                                                                                  |  |  |
| Households                                                                                                                                                                                                                                           |                                                                                                                              | 2,782                                                                                                                       |                                                                                                                               | 2,849                                                                                                                               |                                                                                                                    |                                                                                                                                                                                                                                                                                        |  |  |
| Families                                                                                                                                                                                                                                             |                                                                                                                              | 1,908                                                                                                                       |                                                                                                                               | 1,908                                                                                                                               |                                                                                                                    |                                                                                                                                                                                                                                                                                        |  |  |
| Average Household Size                                                                                                                                                                                                                               |                                                                                                                              | 2.42                                                                                                                        |                                                                                                                               | 2.40                                                                                                                                |                                                                                                                    |                                                                                                                                                                                                                                                                                        |  |  |
| Owner Occupied Housing Units                                                                                                                                                                                                                         |                                                                                                                              | 2,242                                                                                                                       |                                                                                                                               | 2,179                                                                                                                               |                                                                                                                    |                                                                                                                                                                                                                                                                                        |  |  |
| Renter Occupied Housing Units                                                                                                                                                                                                                        |                                                                                                                              | 540                                                                                                                         |                                                                                                                               | 670                                                                                                                                 |                                                                                                                    |                                                                                                                                                                                                                                                                                        |  |  |
| Median Age                                                                                                                                                                                                                                           |                                                                                                                              | 42.7                                                                                                                        |                                                                                                                               | 44.1                                                                                                                                |                                                                                                                    |                                                                                                                                                                                                                                                                                        |  |  |
| Trends: 2019 - 2024 Annual Rate                                                                                                                                                                                                                      |                                                                                                                              | Area                                                                                                                        |                                                                                                                               | State                                                                                                                               |                                                                                                                    |                                                                                                                                                                                                                                                                                        |  |  |
| Population                                                                                                                                                                                                                                           |                                                                                                                              | 1.06%                                                                                                                       |                                                                                                                               | -0.03%                                                                                                                              |                                                                                                                    |                                                                                                                                                                                                                                                                                        |  |  |
| Households                                                                                                                                                                                                                                           |                                                                                                                              | 1.32%                                                                                                                       |                                                                                                                               | -0.01%                                                                                                                              |                                                                                                                    |                                                                                                                                                                                                                                                                                        |  |  |
| Families                                                                                                                                                                                                                                             |                                                                                                                              | 1.10%                                                                                                                       |                                                                                                                               | -0.12%                                                                                                                              |                                                                                                                    |                                                                                                                                                                                                                                                                                        |  |  |
| Owner HHs                                                                                                                                                                                                                                            |                                                                                                                              | 0.09%                                                                                                                       |                                                                                                                               | 0.22%                                                                                                                               |                                                                                                                    |                                                                                                                                                                                                                                                                                        |  |  |
| Median Household Income                                                                                                                                                                                                                              |                                                                                                                              | 2.52%                                                                                                                       | 20                                                                                                                            | 2.52%                                                                                                                               | 20                                                                                                                 | 3,042<br>2,015<br>2,37<br>2,189<br>853<br>44.5<br>National<br>0.77%<br>0.68%<br>0.92%<br>2.70%<br>2.70%<br>2.70%<br>2.70%<br>2.8%<br>4.2%<br>3.7%<br>3.6%<br>10.3%<br>7.5%<br>10.3%<br>7.5%<br>17.6%<br>14.5%<br>35.8%<br>2.8%<br>6.6%<br>6.6%<br>6.6%<br>6.8%<br>5.5%<br>3.5%<br>9.6% |  |  |
| Herreekelde her Tuesere                                                                                                                                                                                                                              |                                                                                                                              |                                                                                                                             |                                                                                                                               |                                                                                                                                     |                                                                                                                    |                                                                                                                                                                                                                                                                                        |  |  |
| Households by Income                                                                                                                                                                                                                                 |                                                                                                                              |                                                                                                                             | Number<br>88                                                                                                                  | Percent<br>3.1%                                                                                                                     | Number                                                                                                             |                                                                                                                                                                                                                                                                                        |  |  |
| <\$15,000                                                                                                                                                                                                                                            |                                                                                                                              |                                                                                                                             |                                                                                                                               | 4.8%                                                                                                                                | 86                                                                                                                 |                                                                                                                                                                                                                                                                                        |  |  |
| \$15,000 - \$24,999<br>\$25,000 - \$34,999                                                                                                                                                                                                           |                                                                                                                              |                                                                                                                             | 136                                                                                                                           |                                                                                                                                     | 129                                                                                                                |                                                                                                                                                                                                                                                                                        |  |  |
| \$25,000 - \$34,999<br>\$35,000 - \$49,999                                                                                                                                                                                                           |                                                                                                                              |                                                                                                                             | 130<br>117                                                                                                                    | 4.6%<br>4.1%                                                                                                                        | 114<br>108                                                                                                         |                                                                                                                                                                                                                                                                                        |  |  |
| \$50,000 - \$74,999                                                                                                                                                                                                                                  |                                                                                                                              |                                                                                                                             | 328                                                                                                                           | 4.1%                                                                                                                                | 314                                                                                                                |                                                                                                                                                                                                                                                                                        |  |  |
| \$75,000 - \$99,999                                                                                                                                                                                                                                  |                                                                                                                              |                                                                                                                             | 236                                                                                                                           | 8.3%                                                                                                                                | 227                                                                                                                |                                                                                                                                                                                                                                                                                        |  |  |
| \$100,000 - \$149,999                                                                                                                                                                                                                                |                                                                                                                              |                                                                                                                             | 527                                                                                                                           | 18.5%                                                                                                                               | 534                                                                                                                |                                                                                                                                                                                                                                                                                        |  |  |
| \$150,000 - \$199,999                                                                                                                                                                                                                                |                                                                                                                              |                                                                                                                             | 368                                                                                                                           | 12.9%                                                                                                                               | 440                                                                                                                |                                                                                                                                                                                                                                                                                        |  |  |
| \$200,000+                                                                                                                                                                                                                                           |                                                                                                                              |                                                                                                                             | 919                                                                                                                           | 32.3%                                                                                                                               | 1,089                                                                                                              |                                                                                                                                                                                                                                                                                        |  |  |
| \$200,000+                                                                                                                                                                                                                                           |                                                                                                                              |                                                                                                                             | 919                                                                                                                           | 52.570                                                                                                                              | 1,009                                                                                                              | 55.070                                                                                                                                                                                                                                                                                 |  |  |
| Median Household Income                                                                                                                                                                                                                              |                                                                                                                              |                                                                                                                             | \$133,049                                                                                                                     |                                                                                                                                     | \$150,711                                                                                                          |                                                                                                                                                                                                                                                                                        |  |  |
| Average Household Income                                                                                                                                                                                                                             |                                                                                                                              |                                                                                                                             | \$174,015                                                                                                                     |                                                                                                                                     | \$193,153                                                                                                          |                                                                                                                                                                                                                                                                                        |  |  |
| Per Capita Income                                                                                                                                                                                                                                    |                                                                                                                              |                                                                                                                             | \$70,073                                                                                                                      |                                                                                                                                     | \$78,670                                                                                                           |                                                                                                                                                                                                                                                                                        |  |  |
|                                                                                                                                                                                                                                                      | Census 20                                                                                                                    | 010                                                                                                                         | 20                                                                                                                            | 19                                                                                                                                  |                                                                                                                    | 24                                                                                                                                                                                                                                                                                     |  |  |
| Population by Age                                                                                                                                                                                                                                    | Number                                                                                                                       | Percent                                                                                                                     | Number                                                                                                                        | Percent                                                                                                                             | Number                                                                                                             |                                                                                                                                                                                                                                                                                        |  |  |
| 0 - 4                                                                                                                                                                                                                                                | 433                                                                                                                          | 6.4%                                                                                                                        | 391                                                                                                                           | 5.7%                                                                                                                                | 407                                                                                                                |                                                                                                                                                                                                                                                                                        |  |  |
| 5 - 9                                                                                                                                                                                                                                                | 492                                                                                                                          | 7.2%                                                                                                                        | 487                                                                                                                           | 7.1%                                                                                                                                | 478                                                                                                                |                                                                                                                                                                                                                                                                                        |  |  |
| 10 - 14                                                                                                                                                                                                                                              | 499                                                                                                                          | 7.3%                                                                                                                        | 509                                                                                                                           | 7.4%                                                                                                                                | 496                                                                                                                | 6.8%                                                                                                                                                                                                                                                                                   |  |  |
| 15 - 19                                                                                                                                                                                                                                              | 399                                                                                                                          | 5.9%                                                                                                                        | 384                                                                                                                           | 5.6%                                                                                                                                | 399                                                                                                                |                                                                                                                                                                                                                                                                                        |  |  |
| 20 - 24                                                                                                                                                                                                                                              | 201                                                                                                                          | 3.0%                                                                                                                        |                                                                                                                               |                                                                                                                                     |                                                                                                                    |                                                                                                                                                                                                                                                                                        |  |  |
| 25 - 34                                                                                                                                                                                                                                              |                                                                                                                              |                                                                                                                             | 263                                                                                                                           | 3.8%                                                                                                                                | 251                                                                                                                | 5.570                                                                                                                                                                                                                                                                                  |  |  |
| 25 - 34                                                                                                                                                                                                                                              | 538                                                                                                                          | 7.9%                                                                                                                        | 263<br>564                                                                                                                    | 3.8%                                                                                                                                | 251<br>700                                                                                                         |                                                                                                                                                                                                                                                                                        |  |  |
| 35 - 44                                                                                                                                                                                                                                              | 538<br>1,107                                                                                                                 | 7.9%<br>16.3%                                                                                                               |                                                                                                                               |                                                                                                                                     |                                                                                                                    |                                                                                                                                                                                                                                                                                        |  |  |
|                                                                                                                                                                                                                                                      |                                                                                                                              |                                                                                                                             | 564                                                                                                                           | 8.2%                                                                                                                                | 700                                                                                                                | 9.6%                                                                                                                                                                                                                                                                                   |  |  |
| 35 - 44                                                                                                                                                                                                                                              | 1,107                                                                                                                        | 16.3%                                                                                                                       | 564<br>937                                                                                                                    | 8.2%<br>13.6%                                                                                                                       | 700<br>948                                                                                                         | 9.6%<br>13.1%                                                                                                                                                                                                                                                                          |  |  |
| 35 - 44<br>45 - 54                                                                                                                                                                                                                                   | 1,107<br>1,168                                                                                                               | 16.3%<br>17.2%                                                                                                              | 564<br>937<br>1,048                                                                                                           | 8.2%<br>13.6%<br>15.2%                                                                                                              | 700<br>948<br>985                                                                                                  | 9.6%<br>13.1%<br>13.6%                                                                                                                                                                                                                                                                 |  |  |
| 35 - 44<br>45 - 54<br>55 - 64                                                                                                                                                                                                                        | 1,107<br>1,168<br>903                                                                                                        | 16.3%<br>17.2%<br>13.3%                                                                                                     | 564<br>937<br>1,048<br>1,008                                                                                                  | 8.2%<br>13.6%<br>15.2%<br>14.6%                                                                                                     | 700<br>948<br>985<br>980                                                                                           | 9.6%<br>13.1%<br>13.6%<br>13.5%                                                                                                                                                                                                                                                        |  |  |
| 35 - 44<br>45 - 54<br>55 - 64<br>65 - 74                                                                                                                                                                                                             | 1,107<br>1,168<br>903<br>514                                                                                                 | 16.3%<br>17.2%<br>13.3%<br>7.6%                                                                                             | 564<br>937<br>1,048<br>1,008<br>722                                                                                           | 8.2%<br>13.6%<br>15.2%<br>14.6%<br>10.5%                                                                                            | 700<br>948<br>985<br>980<br>851                                                                                    | 9.6%<br>13.1%<br>13.6%<br>13.5%<br>11.7%                                                                                                                                                                                                                                               |  |  |
| 35 - 44<br>45 - 54<br>55 - 64<br>65 - 74<br>75 - 84                                                                                                                                                                                                  | 1,107<br>1,168<br>903<br>514<br>336                                                                                          | 16.3%<br>17.2%<br>13.3%<br>7.6%<br>4.9%<br>3.0%                                                                             | 564<br>937<br>1,048<br>1,008<br>722<br>358                                                                                    | 8.2%<br>13.6%<br>15.2%<br>14.6%<br>10.5%<br>5.2%<br>3.1%                                                                            | 700<br>948<br>985<br>980<br>851<br>509<br>252                                                                      | 9.6%<br>13.1%<br>13.6%<br>13.5%<br>11.7%<br>7.0%                                                                                                                                                                                                                                       |  |  |
| 35 - 44<br>45 - 54<br>55 - 64<br>65 - 74<br>75 - 84                                                                                                                                                                                                  | 1,107<br>1,168<br>903<br>514<br>336<br>204                                                                                   | 16.3%<br>17.2%<br>13.3%<br>7.6%<br>4.9%<br>3.0%                                                                             | 564<br>937<br>1,048<br>1,008<br>722<br>358<br>215                                                                             | 8.2%<br>13.6%<br>15.2%<br>14.6%<br>10.5%<br>5.2%<br>3.1%                                                                            | 700<br>948<br>985<br>980<br>851<br>509<br>252                                                                      | 9.6%<br>13.1%<br>13.6%<br>13.5%<br>11.7%<br>7.0%<br>3.5%                                                                                                                                                                                                                               |  |  |
| 35 - 44<br>45 - 54<br>55 - 64<br>65 - 74<br>75 - 84<br>85+                                                                                                                                                                                           | 1,107<br>1,168<br>903<br>514<br>336<br>204<br><b>Census 20</b>                                                               | 16.3%<br>17.2%<br>13.3%<br>7.6%<br>4.9%<br>3.0%                                                                             | 564<br>937<br>1,048<br>1,008<br>722<br>358<br>215<br><b>20</b>                                                                | 8.2%<br>13.6%<br>15.2%<br>14.6%<br>10.5%<br>5.2%<br>3.1%<br><b>19</b>                                                               | 700<br>948<br>985<br>980<br>851<br>509<br>252<br><b>20</b>                                                         | 9.6%<br>13.1%<br>13.6%<br>13.5%<br>11.7%<br>7.0%<br>3.5%                                                                                                                                                                                                                               |  |  |
| 35 - 44<br>45 - 54<br>55 - 64<br>65 - 74<br>75 - 84<br>85+<br><b>Race and Ethnicity</b>                                                                                                                                                              | 1,107<br>1,168<br>903<br>514<br>336<br>204<br><b>Census 20</b><br>Number                                                     | 16.3%<br>17.2%<br>13.3%<br>7.6%<br>4.9%<br>3.0%<br>Percent                                                                  | 564<br>937<br>1,048<br>1,008<br>722<br>358<br>215<br>20<br>Number                                                             | 8.2%<br>13.6%<br>15.2%<br>14.6%<br>10.5%<br>5.2%<br>3.1%<br><b>19</b><br>Percent                                                    | 700<br>948<br>985<br>980<br>851<br>509<br>252<br><b>20</b><br>Number                                               | 9.6%<br>13.1%<br>13.6%<br>13.5%<br>11.7%<br>7.0%<br>3.5%<br>24<br>Percent                                                                                                                                                                                                              |  |  |
| 35 - 44<br>45 - 54<br>55 - 64<br>65 - 74<br>75 - 84<br>85+<br><b>Race and Ethnicity</b><br>White Alone                                                                                                                                               | 1,107<br>1,168<br>903<br>514<br>336<br>204<br><b>Census 20</b><br>Number<br>5,428                                            | 16.3%<br>17.2%<br>13.3%<br>7.6%<br>4.9%<br>3.0%<br>910<br>Percent<br>79.9%<br>1.3%<br>0.0%                                  | 564<br>937<br>1,048<br>1,008<br>722<br>358<br>215<br>20<br>Number<br>5,137<br>100<br>3                                        | 8.2%<br>13.6%<br>15.2%<br>14.6%<br>10.5%<br>5.2%<br>3.1%<br>19<br>Percent<br>74.6%<br>1.5%<br>0.0%                                  | 700<br>948<br>985<br>980<br>851<br>509<br>252<br>252<br><b>20</b><br>Number<br>5,240                               | 9.6%<br>13.1%<br>13.6%<br>13.5%<br>11.7%<br>7.0%<br>3.5%<br>Percent<br>72.2%<br>1.5%<br>0.0%                                                                                                                                                                                           |  |  |
| 35 - 44<br>45 - 54<br>55 - 64<br>65 - 74<br>75 - 84<br>85+<br><b>Race and Ethnicity</b><br>White Alone<br>Black Alone                                                                                                                                | 1,107<br>1,168<br>903<br>514<br>336<br>204<br><b>Census 20</b><br>Number<br>5,428<br>89                                      | 16.3%<br>17.2%<br>13.3%<br>7.6%<br>4.9%<br>3.0%<br>010<br>Percent<br>79.9%<br>1.3%                                          | 564<br>937<br>1,048<br>1,008<br>722<br>358<br>215<br>20<br>Number<br>5,137<br>100                                             | 8.2%<br>13.6%<br>15.2%<br>14.6%<br>10.5%<br>5.2%<br>3.1%<br>19<br>Percent<br>74.6%<br>1.5%                                          | 700<br>948<br>985<br>980<br>851<br>509<br>252<br>252<br>20<br>Number<br>5,240<br>109                               | 9.6%<br>13.1%<br>13.6%<br>13.5%<br>11.7%<br>7.0%<br>3.5%<br>Percent<br>72.2%<br>1.5%                                                                                                                                                                                                   |  |  |
| 35 - 44<br>45 - 54<br>55 - 64<br>65 - 74<br>75 - 84<br>85+<br><b>Race and Ethnicity</b><br>White Alone<br>Black Alone<br>American Indian Alone                                                                                                       | 1,107<br>1,168<br>903<br>514<br>336<br>204<br><b>Census 20</b><br>Number<br>5,428<br>89<br>3                                 | 16.3%<br>17.2%<br>13.3%<br>7.6%<br>4.9%<br>3.0%<br>910<br>Percent<br>79.9%<br>1.3%<br>0.0%<br>16.4%<br>0.0%                 | 564<br>937<br>1,048<br>1,008<br>722<br>358<br>215<br>20<br>Number<br>5,137<br>100<br>3<br>1,444<br>1                          | 8.2%<br>13.6%<br>15.2%<br>14.6%<br>10.5%<br>5.2%<br>3.1%<br>19<br>Percent<br>74.6%<br>1.5%<br>0.0%<br>21.0%<br>0.0%                 | 700<br>948<br>985<br>980<br>851<br>509<br>252<br>20<br>Number<br>5,240<br>109<br>3                                 | 9.6%<br>13.1%<br>13.6%<br>13.5%<br>11.7%<br>7.0%<br>3.5%<br>24<br>Percent<br>72.2%<br>1.5%<br>0.0%<br>23.1%<br>0.0%                                                                                                                                                                    |  |  |
| 35 - 44<br>45 - 54<br>55 - 64<br>65 - 74<br>75 - 84<br>85+<br><b>Race and Ethnicity</b><br>White Alone<br>Black Alone<br>American Indian Alone<br>Asian Alone                                                                                        | 1,107<br>1,168<br>903<br>514<br>336<br>204<br><b>Census 20</b><br>Number<br>5,428<br>89<br>3<br>1,113<br>1<br>1<br>49        | 16.3%<br>17.2%<br>13.3%<br>7.6%<br>4.9%<br>3.0%<br>910<br>Percent<br>79.9%<br>1.3%<br>0.0%<br>16.4%                         | 564<br>937<br>1,048<br>1,008<br>722<br>358<br>215<br><b>20</b><br>Number<br>5,137<br>100<br>3<br>1,444<br>1<br>62             | 8.2%<br>13.6%<br>15.2%<br>14.6%<br>10.5%<br>5.2%<br>3.1%<br>19<br>Percent<br>74.6%<br>1.5%<br>0.0%<br>21.0%<br>0.0%<br>0.9%         | 700<br>948<br>985<br>980<br>851<br>509<br>252<br><b>20</b><br>Number<br>5,240<br>109<br>3<br>1,674<br>1<br>74      | 9.6%<br>13.1%<br>13.5%<br>11.7%<br>7.0%<br>3.5%<br>24<br>Percent<br>72.2%<br>1.5%<br>0.0%<br>23.1%<br>0.0%<br>1.0%                                                                                                                                                                     |  |  |
| 35 - 44<br>45 - 54<br>55 - 64<br>65 - 74<br>75 - 84<br>85+<br><b>Race and Ethnicity</b><br>White Alone<br>Black Alone<br>American Indian Alone<br>Asian Alone<br>Pacific Islander Alone                                                              | 1,107<br>1,168<br>903<br>514<br>336<br>204<br><b>Census 20</b><br>Number<br>5,428<br>89<br>3<br>1,113<br>1                   | 16.3%<br>17.2%<br>13.3%<br>7.6%<br>4.9%<br>3.0%<br>910<br>Percent<br>79.9%<br>1.3%<br>0.0%<br>16.4%<br>0.0%                 | 564<br>937<br>1,048<br>1,008<br>722<br>358<br>215<br>20<br>Number<br>5,137<br>100<br>3<br>1,444<br>1                          | 8.2%<br>13.6%<br>15.2%<br>14.6%<br>10.5%<br>5.2%<br>3.1%<br>19<br>Percent<br>74.6%<br>1.5%<br>0.0%<br>21.0%<br>0.0%                 | 700<br>948<br>985<br>980<br>851<br>509<br>252<br><b>20</b><br>Number<br>5,240<br>109<br>3<br>1,674<br>1            | 9.6%<br>13.1%<br>13.5%<br>11.7%<br>7.0%<br>3.5%<br>24<br>Percent<br>72.2%<br>1.5%<br>0.0%<br>23.1%<br>0.0%                                                                                                                                                                             |  |  |
| 35 - 44<br>45 - 54<br>55 - 64<br>65 - 74<br>75 - 84<br>85+<br><b>Race and Ethnicity</b><br>White Alone<br>Black Alone<br>Black Alone<br>American Indian Alone<br>Asian Alone<br>Pacific Islander Alone<br>Some Other Race Alone<br>Two or More Races | 1,107<br>1,168<br>903<br>514<br>336<br>204<br><b>Census 20</b><br>Number<br>5,428<br>89<br>3<br>1,113<br>1<br>1<br>49<br>112 | 16.3%<br>17.2%<br>13.3%<br>7.6%<br>4.9%<br>3.0%<br>010<br>Percent<br>79.9%<br>1.3%<br>0.0%<br>16.4%<br>0.0%<br>0.7%<br>1.6% | 564<br>937<br>1,048<br>1,008<br>722<br>358<br>215<br><b>20</b><br>Number<br>5,137<br>100<br>3<br>1,444<br>1<br>1<br>62<br>138 | 8.2%<br>13.6%<br>15.2%<br>14.6%<br>10.5%<br>5.2%<br>3.1%<br>19<br>Percent<br>74.6%<br>1.5%<br>0.0%<br>21.0%<br>0.0%<br>0.9%<br>2.0% | 700<br>948<br>985<br>980<br>851<br>509<br>252<br>20<br>Number<br>5,240<br>109<br>3<br>1,674<br>1<br>1<br>74<br>157 | 9.6%<br>13.1%<br>13.5%<br>11.7%<br>7.0%<br>3.5%<br>24<br>Percent<br>72.2%<br>1.5%<br>0.0%<br>23.1%<br>0.0%<br>1.0%<br>2.2%                                                                                                                                                             |  |  |
| 35 - 44<br>45 - 54<br>55 - 64<br>65 - 74<br>75 - 84<br>85+<br><b>Race and Ethnicity</b><br>White Alone<br>Black Alone<br>American Indian Alone<br>Asian Alone<br>Pacific Islander Alone<br>Some Other Race Alone                                     | 1,107<br>1,168<br>903<br>514<br>336<br>204<br><b>Census 20</b><br>Number<br>5,428<br>89<br>3<br>1,113<br>1<br>1<br>49        | 16.3%<br>17.2%<br>13.3%<br>7.6%<br>4.9%<br>3.0%<br>910<br>Percent<br>79.9%<br>1.3%<br>0.0%<br>16.4%<br>0.0%<br>0.7%         | 564<br>937<br>1,048<br>1,008<br>722<br>358<br>215<br><b>20</b><br>Number<br>5,137<br>100<br>3<br>1,444<br>1<br>62             | 8.2%<br>13.6%<br>15.2%<br>14.6%<br>10.5%<br>5.2%<br>3.1%<br>19<br>Percent<br>74.6%<br>1.5%<br>0.0%<br>21.0%<br>0.0%<br>0.9%         | 700<br>948<br>985<br>980<br>851<br>509<br>252<br><b>20</b><br>Number<br>5,240<br>109<br>3<br>1,674<br>1<br>74      | 9.6%<br>13.1%<br>13.5%<br>11.7%<br>7.0%<br>3.5%<br>24<br>Percent<br>72.2%<br>1.5%<br>0.0%<br>23.1%<br>0.0%<br>1.0%                                                                                                                                                                     |  |  |