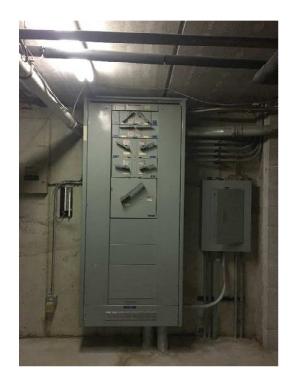

080 (2018).







#### **PROPERTY DESCRIPTION**

#### **PROPERTY SUMMARY**

# The Offering

Property

**Property Address** 

DS&T Office Building

1512 Artaius Parkway, Libertyville, IL 60048

#### **Site Description**

| Site Description           |                      |
|----------------------------|----------------------|
| Assessors Parcel Number    | 11-28-403-002        |
| Year Built                 | 1985                 |
| Total Building Square Feet | 20,899 SF            |
| Rentable Square Feet       | 18,470 SF            |
| Lot Size                   | 91,912 SF            |
| Taxes                      | \$49,259 (\$2.35/SF) |
| Type of Ownership          | Fee Simple           |





**1512 Artaius Parkway** 



# **PROPERTY PHOTOS**











## **PROPERTY PHOTOS**











# 1512 Artaius Parkway



Contact: Donald R. Glyman, President, Tri-County Commercial Real Estate, Inc, 144 W Park Ave, Suite 100, Libertyville, IL, 60048 - 847.615.1200 - don@tricountyre.com



704 Florsheim Dr, Libertyville, Illinois, 60048 Ring: 1 mile radius Prepared by Esri

Latitude: 42.25903 Longitude: -87.94644

| Summary                                                                                                                                                                                                                                              | Cer                                                                                                                          | nsus 2010