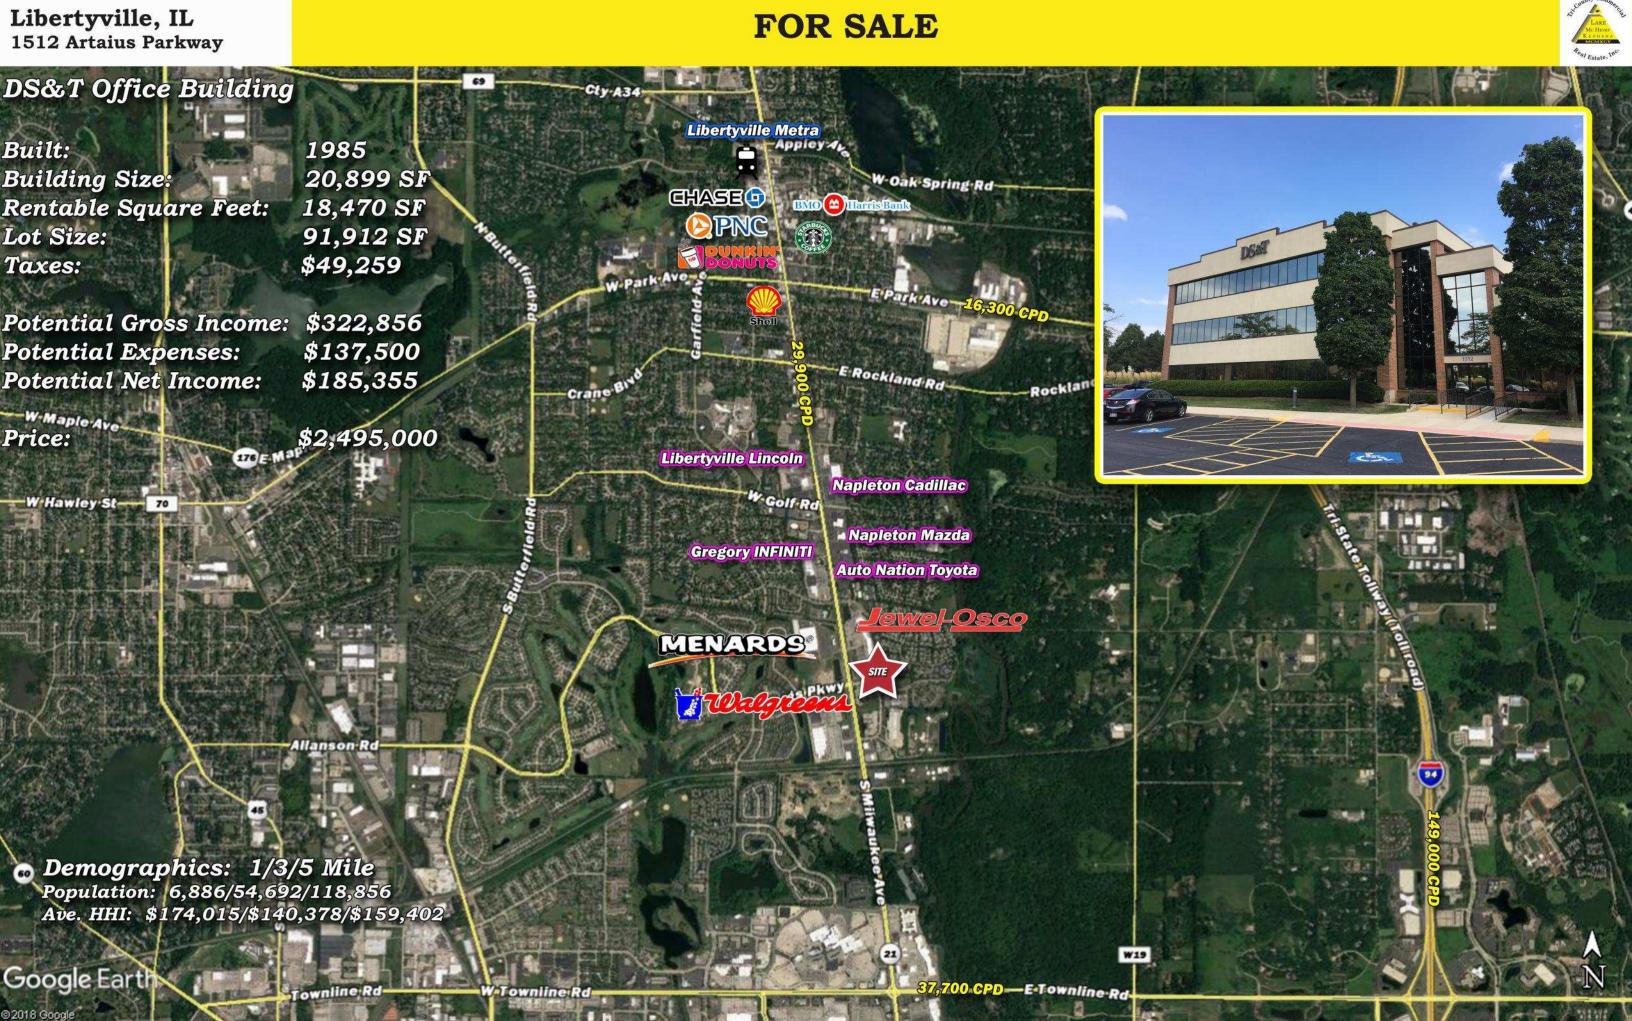

#### **DS&T Office Building**

1512 Artaius Parkway Libertyville, IL 60048

| Building Square Feet | 20,899 |
|----------------------|--------|
| Rentable Square Feet | 18,470 |

| Price                 | \$2,495,000 |
|-----------------------|-------------|
| Down Payment (30%)    | \$748,500   |
| Price Per Square Foot | \$119       |
| Number of Buildings   | One         |
| Number of Stories     | Three       |
| Year Built            | 1985        |
| Building Size         | 20,899 SF   |
| Lot Size              | 91,912 SF   |

#### Location

1512 Artaius Parkway Libertyville,IL 60048

| Price:             | \$2,495,000 |
|--------------------|-------------|
| Down Payment       | \$748,500   |
| Number of Units    | 15          |
| Rentable SF        | 18,470      |
| Price/SF           | \$119.38    |
| CAP Rate Current   | 5.6%        |
| CAP Rate Pro-Forma | 7.4%        |
| GRM Current        | 9.1         |
| GRM Pro-Forma      | 7.3         |
| Lot Size           | 91,912      |

#### **INVESTMENT OVERVIEW**

- Trophy Office Building!
- Great Location!
- Located in the wealthiest County in Illinois
- Several Long-Term Anchor Tenants
- All new HVAC

Tri-County Commercial Real Estate, Inc. has been exclusively engaged to market for sale 1512 Artaius Parkway, a 20,899 square foot office building in the affluent Lake County suburb of Libertyville. The 1512 Artaius Parkway also know as the DS & T office building is located between Walgreens and the Libertyville Post Office, just east of the Milwaukee Avenue. The DS&T building was built in 1985 and is one of the only three-story office buildings in the Milwaukee Avenue corridor. The building is named after one of the most respected accounting firms in northern Illinois and who has been a tenant at 1512 Artaius for 25 years. Many of the other current tenants are well known and respected throughout the Chicagoland area as well!

#### **Site Description**

| Site Description           |                      |
|----------------------------|----------------------|
| Assessors Parcel Number    | 11-28-403-002        |
| Year Built                 | 1985                 |
| Total Building Square Feet | 20,899 SF            |
| Rentable Square Feet       | 18,470 SF            |
| Lot Size                   | 91,912 SF            |
| Taxes                      | \$49,259 (\$2.35/SF) |
| Type of Ownership          | Fee Simple           |