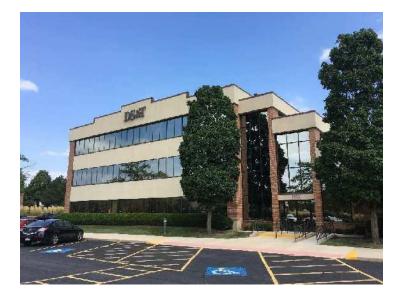

# DS&T Office Building 1512 Artaius Parkway Libertyville, IL

APARTMENT SERVICES COMMERCIAL SERVICES LAND SERVICES INVESTMENT SERVICES

#### **INVESTMENT OVERVIEW**

- Trophy Office Building!
- Great Location!
- Located in the wealthiest County in Illinois
- Several Long-Term Anchor Tenants
- All new HVAC

Tri-County Commercial Real Estate, Inc. has been exclusively engaged to market for sale 1512 Artaius Parkway, a 20,899 square foot office building in the affluent Lake County suburb of Libertyville. The 1512 Artaius Parkway also know as the DS & T office building is located between Walgreens and the Libertyville Post Office, just east of the Milwaukee Avenue. The DS&T building was built in 1985 and is one of the only three-story office buildings in the Milwaukee Avenue corridor. The building is named after one of the most respected accounting firms in northern Illinois and who has been a tenant at 1512 Artaius for 25 years. Many of the other current tenants are well known and respected throughout the Chicagoland area as well!