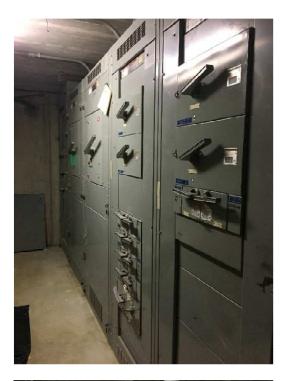

1,080 (2018).







#### **PROPERTY DESCRIPTION**

#### **PROPERTY SUMMARY**

# The Offering

Property

**Property Address** 

DS&T Office Building

1512 Artaius Parkway, Libertyville, IL 60048

#### **Site Description**

| Site Description           |                      |
|----------------------------|----------------------|
| Assessors Parcel Number    | 11-28-403-002        |
| Year Built                 | 1985                 |
| Total Building Square Feet | 20,899 SF            |
| Rentable Square Feet       | 18,470 SF            |
| Lot Size                   | 91,912 SF            |
| Taxes                      | \$49,259 (\$2.35/SF) |
| Type of Ownership          | Fee Simple           |





**1512 Artaius Parkway** 



# **PROPERTY PHOTOS**











## **PROPERTY PHOTOS**











# 1512 Artaius Parkway



Contact: Donald R. Glyman, President, Tri-County Commercial Real Estate, Inc, 144 W Park Ave, Suite 100, Libertyville, IL, 60048 - 847.615.1200 - don@tricountyre.com



704 Florsheim Dr, Libertyville, Illinois, 60048 Ring: 1 mile radius Prepared by Esri

Latitude: 42.25903 Longitude: -87.94644

| Summary                                                                                                                                                                                                                                              | Cer                                                                                                                          | nsus 2010