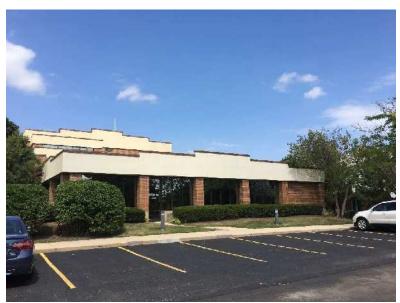

#### **INVESTMENT OVERVIEW**

- Trophy Office Building!
- Great Location!
- Located in the wealthiest County in Illinois
- Several Long-Term Anchor Tenants
- All new HVAC

Tri-County Commercial Real Estate, Inc. has been exclusively engaged to market for sale 1512 Artaius Parkway, a 20,899 square foot office building in the affluent Lake County suburb of Libertyville. The 1512 Artaius Parkway also know as the DS & T office building is located between Walgreens and the Libertyville Post Office, just east of the Milwaukee Avenue. The DS&T building was built in 1985 and is one of the only three-story office buildings in the Milwaukee Avenue corridor. The building is named after one of the most respected accounting firms in northern Illinois and who has been a tenant at 1512 Artaius for 25 years. Many of the other current tenants are well known and respected throughout the Chicagoland area as well!

# **PROPERTY PHOTOS**

## **PROPERTY PHOTOS**