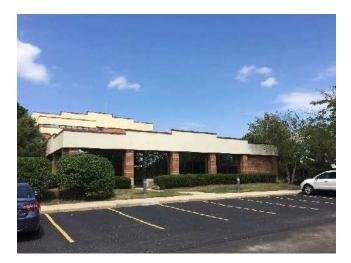

(2018-19); Lighting - \$13,405; Furnaces -\$48,950 (2012-2015) and Tenant buildout -\$21,080 (2018).







#### **PROPERTY DESCRIPTION**

#### **PROPERTY SUMMARY**

# The Offering

Property

**Property Address** 

DS&T Office Building

1512 Artaius Parkway, Libertyville, IL 60048

#### **Site Description**

| Site Description           |                      |
|----------------------------|----------------------|
| Assessors Parcel Number    | 11-28-403-002        |
| Year Built                 | 1985                 |
| Total Building Square Feet | 20,899 SF            |
| Rentable Square Feet       | 18,470 SF            |
| Lot Size                   | 91,912 SF            |
| Taxes                      | \$49,259 (\$2.35/SF) |
| Type of Ownership          | Fee Simple           |





**1512 Artaius Parkway** 



# **PROPERTY PHOTOS**











## **PROPERTY PHOTOS**











# 1512 Artaius Parkway



Contact: Donald R. Glyman, President, Tri-County Commercial Real Estate, Inc, 144 W Park Ave, Suite 100, Libertyville, IL, 60048 - 847.615.1200 - don@tricountyre.com



704 Florsheim Dr, Libertyville, Illinois, 60048 Ring: 1 mile radius Prepared by Esri

Latitude: 42.25903 Longitude: -87.94644

| Summary                                                                                                                                                                                                                                              | Cer                                                                                                                          | nsus