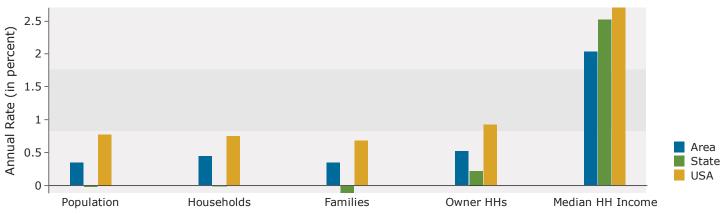

Latitude: 42.25903 Longitude: -87.94644

| Summary                                                                                                                                                                                                                                              | Cer                                                                                                                          | nsus 2010                                                                                                                   |                                                                                                                               | 2019                                                                                                                                |                                                                                                                    | 2024                                                                                                                                                                                                                                                                                   |  |  |
|------------------------------------------------------------------------------------------------------------------------------------------------------------------------------------------------------------------------------------------------------|------------------------------------------------------------------------------------------------------------------------------|-----------------------------------------------------------------------------------------------------------------------------|-------------------------------------------------------------------------------------------------------------------------------|-------------------------------------------------------------------------------------------------------------------------------------|--------------------------------------------------------------------------------------------------------------------|----------------------------------------------------------------------------------------------------------------------------------------------------------------------------------------------------------------------------------------------------------------------------------------|--|--|
| Population                                                                                                                                                                                                                                           |                                                                                                                              | 6,794                                                                                                                       |                                                                                                                               | 6,886                                                                                                                               |                                                                                                                    | 7,257                                                                                                                                                                                                                                                                                  |  |  |
| Households                                                                                                                                                                                                                                           |                                                                                                                              | 2,782                                                                                                                       |                                                                                                                               | 2,849                                                                                                                               |                                                                                                                    |                                                                                                                                                                                                                                                                                        |  |  |
| Families                                                                                                                                                                                                                                             |                                                                                                                              | 1,908                                                                                                                       |                                                                                                                               | 1,908                                                                                                                               |                                                                                                                    |                                                                                                                                                                                                                                                                                        |  |  |
| Average Household Size                                                                                                                                                                                                                               |                                                                                                                              | 2.42                                                                                                                        |                                                                                                                               | 2.40                                                                                                                                |                                                                                                                    |                                                                                                                                                                                                                                                                                        |  |  |
| Owner Occupied Housing Units                                                                                                                                                                                                                         |                                                                                                                              | 2,242                                                                                                                       |                                                                                                                               | 2,179                                                                                                                               |                                                                                                                    |                                                                                                                                                                                                                                                                                        |  |  |
| Renter Occupied Housing Units                                                                                                                                                                                                                        |                                                                                                                              | 540                                                                                                                         |                                                                                                                               | 670                                                                                                                                 |                                                                                                                    |                                                                                                                                                                                                                                                                                        |  |  |
| Median Age                                                                                                                                                                                                                                           |                                                                                                                              | 42.7                                                                                                                        |                                                                                                                               | 44.1                                                                                                                                |                                                                                                                    |                                                                                                                                                                                                                                                                                        |  |  |
| Trends: 2019 - 2024 Annual Rate                                                                                                                                                                                                                      |                                                                                                                              | Area                                                                                                                        |                                                                                                                               | State                                                                                                                               |                                                                                                                    |                                                                                                                                                                                                                                                                                        |  |  |
| Population                                                                                                                                                                                                                                           |                                                                                                                              | 1.06%                                                                                                                       |                                                                                                                               | -0.03%                                                                                                                              |                                                                                                                    |                                                                                                                                                                                                                                                                                        |  |  |
| Households                                                                                                                                                                                                                                           |                                                                                                                              | 1.32%                                                                                                                       |                                                                                                                               | -0.01%                                                                                                                              |                                                                                                                    |                                                                                                                                                                                                                                                                                        |  |  |
| Families                                                                                                                                                                                                                                             |                                                                                                                              | 1.10%                                                                                                                       |                                                                                                                               | -0.12%                                                                                                                              |                                                                                                                    |                                                                                                                                                                                                                                                                                        |  |  |
| Owner HHs                                                                                                                                                                                                                                            |                                                                                                                              | 0.09%                                                                                                                       |                                                                                                                               | 0.22%                                                                                                                               |                                                                                                                    |                                                                                                                                                                                                                                                                                        |  |  |
| Median Household Income                                                                                                                                                                                                                              |                                                                                                                              | 2.52%                                                                                                                       | 20                                                                                                                            | 2.52%                                                                                                                               | 20                                                                                                                 | 3,042<br>2,015<br>2,37<br>2,189<br>853<br>44.5<br>National<br>0.77%<br>0.68%<br>0.92%<br>2.70%<br>2.70%<br>2.70%<br>2.70%<br>2.8%<br>4.2%<br>3.7%<br>3.6%<br>10.3%<br>7.5%<br>10.3%<br>7.5%<br>17.6%<br>14.5%<br>35.8%<br>2.8%<br>6.6%<br>6.6%<br>6.6%<br>6.8%<br>5.5%<br>3.5%<br>9.6% |  |  |
| Herreekelde her Tuesere                                                                                                                                                                                                                              |                                                                                                                              |                                                                                                                             |                                                                                                                               |                                                                                                                                     |                                                                                                                    |                                                                                                                                                                                                                                                                                        |  |  |
| Households by Income                                                                                                                                                                                                                                 |                                                                                                                              |                                                                                                                             | Number<br>88                                                                                                                  | Percent<br>3.1%                                                                                                                     | Number                                                                                                             |                                                                                                                                                                                                                                                                                        |  |  |
| <\$15,000                                                                                                                                                                                                                                            |                                                                                                                              |                                                                                                                             |                                                                                                                               | 4.8%                                                                                                                                | 86                                                                                                                 |                                                                                                                                                                                                                                                                                        |  |  |
| \$15,000 - \$24,999<br>\$25,000 - \$34,999                                                                                                                                                                                                           |                                                                                                                              |                                                                                                                             | 136                                                                                                                           |                                                                                                                                     | 129                                                                                                                |                                                                                                                                                                                                                                                                                        |  |  |
| \$25,000 - \$34,999<br>\$35,000 - \$49,999                                                                                                                                                                                                           |                                                                                                                              |                                                                                                                             | 130<br>117                                                                                                                    | 4.6%<br>4.1%                                                                                                                        | 114<br>108                                                                                                         |                                                                                                                                                                                                                                                                                        |  |  |
| \$50,000 - \$74,999                                                                                                                                                                                                                                  |                                                                                                                              |                                                                                                                             | 328                                                                                                                           | 4.1%                                                                                                                                | 314                                                                                                                |                                                                                                                                                                                                                                                                                        |  |  |
| \$75,000 - \$99,999                                                                                                                                                                                                                                  |                                                                                                                              |                                                                                                                             | 236                                                                                                                           | 8.3%                                                                                                                                | 227                                                                                                                |                                                                                                                                                                                                                                                                                        |  |  |
| \$100,000 - \$149,999                                                                                                                                                                                                                                |                                                                                                                              |                                                                                                                             | 527                                                                                                                           | 18.5%                                                                                                                               | 534                                                                                                                |                                                                                                                                                                                                                                                                                        |  |  |
| \$150,000 - \$199,999                                                                                                                                                                                                                                |                                                                                                                              |                                                                                                                             | 368                                                                                                                           | 12.9%                                                                                                                               | 440                                                                                                                |                                                                                                                                                                                                                                                                                        |  |  |
| \$200,000+                                                                                                                                                                                                                                           |                                                                                                                              |                                                                                                                             | 919                                                                                                                           | 32.3%                                                                                                                               | 1,089                                                                                                              |                                                                                                                                                                                                                                                                                        |  |  |
| \$200,000+                                                                                                                                                                                                                                           |                                                                                                                              |                                                                                                                             | 919                                                                                                                           | 52.570                                                                                                                              | 1,009                                                                                                              | 55.070                                                                                                                                                                                                                                                                                 |  |  |
| Median Household Income                                                                                                                                                                                                                              |                                                                                                                              |                                                                                                                             | \$133,049                                                                                                                     |                                                                                                                                     | \$150,711                                                                                                          |                                                                                                                                                                                                                                                                                        |  |  |
| Average Household Income                                                                                                                                                                                                                             |                                                                                                                              |                                                                                                                             | \$174,015                                                                                                                     |                                                                                                                                     | \$193,153                                                                                                          |                                                                                                                                                                                                                                                                                        |  |  |
| Per Capita Income                                                                                                                                                                                                                                    |                                                                                                                              |                                                                                                                             | \$70,073                                                                                                                      |                                                                                                                                     | \$78,670                                                                                                           |                                                                                                                                                                                                                                                                                        |  |  |
|                                                                                                                                                                                                                                                      | Census 20                                                                                                                    | 010                                                                                                                         | 20                                                                                                                            | 19                                                                                                                                  |                                                                                                                    | 24                                                                                                                                                                                                                                                                                     |  |  |
| Population by Age                                                                                                                                                                                                                                    | Number                                                                                                                       | Percent                                                                                                                     | Number                                                                                                                        | Percent                                                                                                                             | Number                                                                                                             |                                                                                                                                                                                                                                                                                        |  |  |
| 0 - 4                                                                                                                                                                                                                                                | 433                                                                                                                          | 6.4%                                                                                                                        | 391                                                                                                                           | 5.7%                                                                                                                                | 407                                                                                                                |                                                                                                                                                                                                                                                                                        |  |  |
| 5 - 9                                                                                                                                                                                                                                                | 492                                                                                                                          | 7.2%                                                                                                                        | 487                                                                                                                           | 7.1%                                                                                                                                | 478                                                                                                                |                                                                                                                                                                                                                                                                                        |  |  |
| 10 - 14                                                                                                                                                                                                                                              | 499                                                                                                                          | 7.3%                                                                                                                        | 509                                                                                                                           | 7.4%                                                                                                                                | 496                                                                                                                | 6.8%                                                                                                                                                                                                                                                                                   |  |  |
| 15 - 19                                                                                                                                                                                                                                              | 399                                                                                                                          | 5.9%                                                                                                                        | 384                                                                                                                           | 5.6%                                                                                                                                | 399                                                                                                                |                                                                                                                                                                                                                                                                                        |  |  |
| 20 - 24                                                                                                                                                                                                                                              | 201                                                                                                                          | 3.0%                                                                                                                        |                                                                                                                               |                                                                                                                                     |                                                                                                                    |                                                                                                                                                                                                                                                                                        |  |  |
| 25 - 34                                                                                                                                                                                                                                              |                                                                                                                              |                                                                                                                             | 263                                                                                                                           | 3.8%                                                                                                                                | 251                                                                                                                | 5.570                                                                                                                                                                                                                                                                                  |  |  |
| 25 - 34                                                                                                                                                                                                                                              | 538                                                                                                                          | 7.9%                                                                                                                        | 263<br>564                                                                                                                    | 3.8%                                                                                                                                | 251<br>700                                                                                                         |                                                                                                                                                                                                                                                                                        |  |  |
| 35 - 44                                                                                                                                                                                                                                              | 538<br>1,107                                                                                                                 | 7.9%<br>16.3%                                                                                                               |                                                                                                                               |                                                                                                                                     |                                                                                                                    |                                                                                                                                                                                                                                                                                        |  |  |
|                                                                                                                                                                                                                                                      |                                                                                                                              |                                                                                                                             | 564                                                                                                                           | 8.2%                                                                                                                                | 700                                                                                                                | 9.6%                                                                                                                                                                                                                                                                                   |  |  |
| 35 - 44                                                                                                                                                                                                                                              | 1,107                                                                                                                        | 16.3%                                                                                                                       | 564<br>937                                                                                                                    | 8.2%<br>13.6%                                                                                                                       | 700<br>948                                                                                                         | 9.6%<br>13.1%                                                                                                                                                                                                                                                                          |  |  |
| 35 - 44<br>45 - 54                                                                                                                                                                                                                                   | 1,107<br>1,168                                                                                                               | 16.3%<br>17.2%                                                                                                              | 564<br>937<br>1,048                                                                                                           | 8.2%<br>13.6%<br>15.2%                                                                                                              | 700<br>948<br>985                                                                                                  | 9.6%<br>13.1%<br>13.6%                                                                                                                                                                                                                                                                 |  |  |
| 35 - 44<br>45 - 54<br>55 - 64                                                                                                                                                                                                                        | 1,107<br>1,168<br>903                                                                                                        | 16.3%<br>17.2%<br>13.3%                                                                                                     | 564<br>937<br>1,048<br>1,008                                                                                                  | 8.2%<br>13.6%<br>15.2%<br>14.6%                                                                                                     | 700<br>948<br>985<br>980                                                                                           | 9.6%<br>13.1%<br>13.6%<br>13.5%                                                                                                                                                                                                                                                        |  |  |
| 35 - 44<br>45 - 54<br>55 - 64<br>65 - 74                                                                                                                                                                                                             | 1,107<br>1,168<br>903<br>514                                                                                                 | 16.3%<br>17.2%<br>13.3%<br>7.6%                                                                                             | 564<br>937<br>1,048<br>1,008<br>722                                                                                           | 8.2%<br>13.6%<br>15.2%<br>14.6%<br>10.5%                                                                                            | 700<br>948<br>985<br>980<br>851                                                                                    | 9.6%<br>13.1%<br>13.6%<br>13.5%<br>11.7%                                                                                                                                                                                                                                               |  |  |
| 35 - 44<br>45 - 54<br>55 - 64<br>65 - 74<br>75 - 84                                                                                                                                                                                                  | 1,107<br>1,168<br>903<br>514<br>336                                                                                          | 16.3%<br>17.2%<br>13.3%<br>7.6%<br>4.9%<br>3.0%                                                                             | 564<br>937<br>1,048<br>1,008<br>722<br>358                                                                                    | 8.2%<br>13.6%<br>15.2%<br>14.6%<br>10.5%<br>5.2%<br>3.1%                                                                            | 700<br>948<br>985<br>980<br>851<br>509<br>252                                                                      | 9.6%<br>13.1%<br>13.6%<br>13.5%<br>11.7%<br>7.0%                                                                                                                                                                                                                                       |  |  |
| 35 - 44<br>45 - 54<br>55 - 64<br>65 - 74<br>75 - 84                                                                                                                                                                                                  | 1,107<br>1,168<br>903<br>514<br>336<br>204                                                                                   | 16.3%<br>17.2%<br>13.3%<br>7.6%<br>4.9%<br>3.0%                                                                             | 564<br>937<br>1,048<br>1,008<br>722<br>358<br>215                                                                             | 8.2%<br>13.6%<br>15.2%<br>14.6%<br>10.5%<br>5.2%<br>3.1%                                                                            | 700<br>948<br>985<br>980<br>851<br>509<br>252                                                                      | 9.6%<br>13.1%<br>13.6%<br>13.5%<br>11.7%<br>7.0%<br>3.5%                                                                                                                                                                                                                               |  |  |
| 35 - 44<br>45 - 54<br>55 - 64<br>65 - 74<br>75 - 84<br>85+                                                                                                                                                                                           | 1,107<br>1,168<br>903<br>514<br>336<br>204<br><b>Census 20</b>                                                               | 16.3%<br>17.2%<br>13.3%<br>7.6%<br>4.9%<br>3.0%                                                                             | 564<br>937<br>1,048<br>1,008<br>722<br>358<br>215<br><b>20</b>                                                                | 8.2%<br>13.6%<br>15.2%<br>14.6%<br>10.5%<br>5.2%<br>3.1%<br><b>19</b>                                                               | 700<br>948<br>985<br>980<br>851<br>509<br>252<br><b>20</b>                                                         | 9.6%<br>13.1%<br>13.6%<br>13.5%<br>11.7%<br>7.0%<br>3.5%                                                                                                                                                                                                                               |  |  |
| 35 - 44<br>45 - 54<br>55 - 64<br>65 - 74<br>75 - 84<br>85+<br><b>Race and Ethnicity</b>                                                                                                                                                              | 1,107<br>1,168<br>903<br>514<br>336<br>204<br><b>Census 20</b><br>Number                                                     | 16.3%<br>17.2%<br>13.3%<br>7.6%<br>4.9%<br>3.0%<br>Percent                                                                  | 564<br>937<br>1,048<br>1,008<br>722<br>358<br>215<br>20<br>Number                                                             | 8.2%<br>13.6%<br>15.2%<br>14.6%<br>10.5%<br>5.2%<br>3.1%<br><b>19</b><br>Percent                                                    | 700<br>948<br>985<br>980<br>851<br>509<br>252<br><b>20</b><br>Number                                               | 9.6%<br>13.1%<br>13.6%<br>13.5%<br>11.7%<br>7.0%<br>3.5%<br>24<br>Percent                                                                                                                                                                                                              |  |  |
| 35 - 44<br>45 - 54<br>55 - 64<br>65 - 74<br>75 - 84<br>85+<br><b>Race and Ethnicity</b><br>White Alone                                                                                                                                               | 1,107<br>1,168<br>903<br>514<br>336<br>204<br><b>Census 20</b><br>Number<br>5,428                                            | 16.3%<br>17.2%<br>13.3%<br>7.6%<br>4.9%<br>3.0%<br>910<br>Percent<br>79.9%<br>1.3%<br>0.0%                                  | 564<br>937<br>1,048<br>1,008<br>722<br>358<br>215<br>20<br>Number<br>5,137<br>100<br>3                                        | 8.2%<br>13.6%<br>15.2%<br>14.6%<br>10.5%<br>5.2%<br>3.1%<br>19<br>Percent<br>74.6%<br>1.5%<br>0.0%                                  | 700<br>948<br>985<br>980<br>851<br>509<br>252<br>252<br><b>20</b><br>Number<br>5,240                               | 9.6%<br>13.1%<br>13.6%<br>13.5%<br>11.7%<br>7.0%<br>3.5%<br>Percent<br>72.2%<br>1.5%<br>0.0%                                                                                                                                                                                           |  |  |
| 35 - 44<br>45 - 54<br>55 - 64<br>65 - 74<br>75 - 84<br>85+<br><b>Race and Ethnicity</b><br>White Alone<br>Black Alone                                                                                                                                | 1,107<br>1,168<br>903<br>514<br>336<br>204<br><b>Census 20</b><br>Number<br>5,428<br>89                                      | 16.3%<br>17.2%<br>13.3%<br>7.6%<br>4.9%<br>3.0%<br>010<br>Percent<br>79.9%<br>1.3%                                          | 564<br>937<br>1,048<br>1,008<br>722<br>358<br>215<br>20<br>Number<br>5,137<br>100                                             | 8.2%<br>13.6%<br>15.2%<br>14.6%<br>10.5%<br>5.2%<br>3.1%<br>19<br>Percent<br>74.6%<br>1.5%                                          | 700<br>948<br>985<br>980<br>851<br>509<br>252<br>252<br>20<br>Number<br>5,240<br>109                               | 9.6%<br>13.1%<br>13.6%<br>13.5%<br>11.7%<br>7.0%<br>3.5%<br>Percent<br>72.2%<br>1.5%                                                                                                                                                                                                   |  |  |
| 35 - 44<br>45 - 54<br>55 - 64<br>65 - 74<br>75 - 84<br>85+<br><b>Race and Ethnicity</b><br>White Alone<br>Black Alone<br>American Indian Alone                                                                                                       | 1,107<br>1,168<br>903<br>514<br>336<br>204<br><b>Census 20</b><br>Number<br>5,428<br>89<br>3                                 | 16.3%<br>17.2%<br>13.3%<br>7.6%<br>4.9%<br>3.0%<br>910<br>Percent<br>79.9%<br>1.3%<br>0.0%<br>16.4%<br>0.0%                 | 564<br>937<br>1,048<br>1,008<br>722<br>358<br>215<br>20<br>Number<br>5,137<br>100<br>3<br>1,444<br>1                          | 8.2%<br>13.6%<br>15.2%<br>14.6%<br>10.5%<br>5.2%<br>3.1%<br>19<br>Percent<br>74.6%<br>1.5%<br>0.0%<br>21.0%<br>0.0%                 | 700<br>948<br>985<br>980<br>851<br>509<br>252<br>20<br>Number<br>5,240<br>109<br>3                                 | 9.6%<br>13.1%<br>13.6%<br>13.5%<br>11.7%<br>7.0%<br>3.5%<br>24<br>Percent<br>72.2%<br>1.5%<br>0.0%<br>23.1%<br>0.0%                                                                                                                                                                    |  |  |
| 35 - 44<br>45 - 54<br>55 - 64<br>65 - 74<br>75 - 84<br>85+<br><b>Race and Ethnicity</b><br>White Alone<br>Black Alone<br>American Indian Alone<br>Asian Alone                                                                                        | 1,107<br>1,168<br>903<br>514<br>336<br>204<br><b>Census 20</b><br>Number<br>5,428<br>89<br>3<br>1,113<br>1<br>1<br>49        | 16.3%<br>17.2%<br>13.3%<br>7.6%<br>4.9%<br>3.0%<br>910<br>Percent<br>79.9%<br>1.3%<br>0.0%<br>16.4%                         | 564<br>937<br>1,048<br>1,008<br>722<br>358<br>215<br><b>20</b><br>Number<br>5,137<br>100<br>3<br>1,444<br>1<br>62             | 8.2%<br>13.6%<br>15.2%<br>14.6%<br>10.5%<br>5.2%<br>3.1%<br>19<br>Percent<br>74.6%<br>1.5%<br>0.0%<br>21.0%<br>0.0%<br>0.9%         | 700<br>948<br>985<br>980<br>851<br>509<br>252<br><b>20</b><br>Number<br>5,240<br>109<br>3<br>1,674<br>1<br>74      | 9.6%<br>13.1%<br>13.5%<br>11.7%<br>7.0%<br>3.5%<br>24<br>Percent<br>72.2%<br>1.5%<br>0.0%<br>23.1%<br>0.0%<br>1.0%                                                                                                                                                                     |  |  |
| 35 - 44<br>45 - 54<br>55 - 64<br>65 - 74<br>75 - 84<br>85+<br><b>Race and Ethnicity</b><br>White Alone<br>Black Alone<br>American Indian Alone<br>Asian Alone<br>Pacific Islander Alone                                                              | 1,107<br>1,168<br>903<br>514<br>336<br>204<br><b>Census 20</b><br>Number<br>5,428<br>89<br>3<br>1,113<br>1                   | 16.3%<br>17.2%<br>13.3%<br>7.6%<br>4.9%<br>3.0%<br>910<br>Percent<br>79.9%<br>1.3%<br>0.0%<br>16.4%<br>0.0%                 | 564<br>937<br>1,048<br>1,008<br>722<br>358<br>215<br>20<br>Number<br>5,137<br>100<br>3<br>1,444<br>1                          | 8.2%<br>13.6%<br>15.2%<br>14.6%<br>10.5%<br>5.2%<br>3.1%<br>19<br>Percent<br>74.6%<br>1.5%<br>0.0%<br>21.0%<br>0.0%                 | 700<br>948<br>985<br>980<br>851<br>509<br>252<br><b>20</b><br>Number<br>5,240<br>109<br>3<br>1,674<br>1            | 9.6%<br>13.1%<br>13.5%<br>11.7%<br>7.0%<br>3.5%<br>24<br>Percent<br>72.2%<br>1.5%<br>0.0%<br>23.1%<br>0.0%                                                                                                                                                                             |  |  |
| 35 - 44<br>45 - 54<br>55 - 64<br>65 - 74<br>75 - 84<br>85+<br><b>Race and Ethnicity</b><br>White Alone<br>Black Alone<br>Black Alone<br>American Indian Alone<br>Asian Alone<br>Pacific Islander Alone<br>Some Other Race Alone<br>Two or More Races | 1,107<br>1,168<br>903<br>514<br>336<br>204<br><b>Census 20</b><br>Number<br>5,428<br>89<br>3<br>1,113<br>1<br>1<br>49<br>112 | 16.3%<br>17.2%<br>13.3%<br>7.6%<br>4.9%<br>3.0%<br>010<br>Percent<br>79.9%<br>1.3%<br>0.0%<br>16.4%<br>0.0%<br>0.7%<br>1.6% | 564<br>937<br>1,048<br>1,008<br>722<br>358<br>215<br><b>20</b><br>Number<br>5,137<br>100<br>3<br>1,444<br>1<br>1<br>62<br>138 | 8.2%<br>13.6%<br>15.2%<br>14.6%<br>10.5%<br>5.2%<br>3.1%<br>19<br>Percent<br>74.6%<br>1.5%<br>0.0%<br>21.0%<br>0.0%<br>0.9%<br>2.0% | 700<br>948<br>985<br>980<br>851<br>509<br>252<br>20<br>Number<br>5,240<br>109<br>3<br>1,674<br>1<br>1<br>74<br>157 | 9.6%<br>13.1%<br>13.5%<br>11.7%<br>7.0%<br>3.5%<br>24<br>Percent<br>72.2%<br>1.5%<br>0.0%<br>23.1%<br>0.0%<br>1.0%<br>2.2%                                                                                                                                                             |  |  |
| 35 - 44<br>45 - 54<br>55 - 64<br>65 - 74<br>75 - 84<br>85+<br><b>Race and Ethnicity</b><br>White Alone<br>Black Alone<br>American Indian Alone<br>Asian Alone<br>Pacific Islander Alone<br>Some Other Race Alone                                     | 1,107<br>1,168<br>903<br>514<br>336<br>204<br><b>Census 20</b><br>Number<br>5,428<br>89<br>3<br>1,113<br>1<br>1<br>49        | 16.3%<br>17.2%<br>13.3%<br>7.6%<br>4.9%<br>3.0%<br>910<br>Percent<br>79.9%<br>1.3%<br>0.0%<br>16.4%<br>0.0%<br>0.7%         | 564<br>937<br>1,048<br>1,008<br>722<br>358<br>215<br><b>20</b><br>Number<br>5,137<br>100<br>3<br>1,444<br>1<br>62             | 8.2%<br>13.6%<br>15.2%<br>14.6%<br>10.5%<br>5.2%<br>3.1%<br>19<br>Percent<br>74.6%<br>1.5%<br>0.0%<br>21.0%<br>0.0%<br>0.9%         | 700<br>948<br>985<br>980<br>851<br>509<br>252<br><b>20</b><br>Number<br>5,240<br>109<br>3<br>1,674<br>1<br>74      | 9.6%<br>13.1%<br>13.5%<br>11.7%<br>7.0%<br>3.5%<br>24<br>Percent<br>72.2%<br>1.5%<br>0.0%<br>23.1%<br>0.0%<br>1.0%                                                                                                                                                                     |  |  |