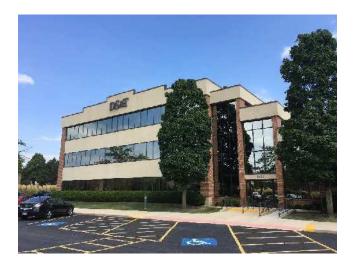

#### **INVESTMENT OVERVIEW**

- Trophy Office Building!
- Great Location!
- Located in the wealthiest County in Illinois
- Several Long-Term Anchor Tenants
- All new HVAC

Tri-County Commercial Real Estate, Inc. has been exclusively engaged to market for sale 1512 Artaius Parkway, a 20,899 square foot office building in the affluent Lake County suburb of Libertyville. The 1512 Artaius Parkway also know as the DS & T office building is located between Walgreens and the Libertyville Post Office, just east of the Milwaukee Avenue. The DS&T building was built in 1985 and is one of the only three-story office buildings in the Milwaukee Avenue corridor. The building is named after one of the most respected accounting firms in northern Illinois and who has been a tenant at 1512 Artaius for 25 years. Many of the other current tenants are well known and respected throughout the Chicagoland area as well!

#### **INVESTMENT OVERVIEW**

The building is 20,899 square feet (18,470SF rentable) and sits on a 2.11 acre lot with over 90 parking spaces. The parking lot was recently sealed and striped. There are currently 11 tenants which occupy 16,070 square feet leaving 2,400 square feet available for a new tenant to add to the already impressive rent roll.

The building is very well maintained and has a very professional atmosphere. There is a tiled entry way that leads to an open atrium with bright natural light. There is one elevator that services the second and third floors. The property has a full basement for extra storage.