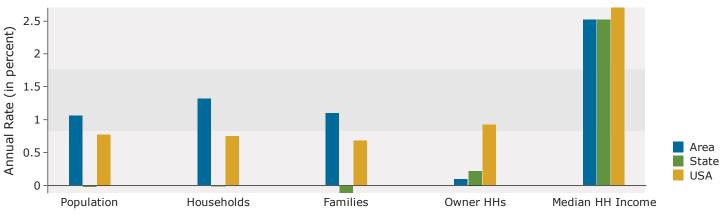

Latitude: 42.25903 Longitude: -87.94644

| Summary                                                                                                                                                                                                                                              | Cer                                                                                                                          | nsus 2010                                                                                                                   |                                                                                                                               | 2019                                                                                                                                |                                                                                                                    | 2024                                                                                                                                                                                                                                                                                   |  |  |
|------------------------------------------------------------------------------------------------------------------------------------------------------------------------------------------------------------------------------------------------------|------------------------------------------------------------------------------------------------------------------------------|-----------------------------------------------------------------------------------------------------------------------------|-------------------------------------------------------------------------------------------------------------------------------|-------------------------------------------------------------------------------------------------------------------------------------|--------------------------------------------------------------------------------------------------------------------|----------------------------------------------------------------------------------------------------------------------------------------------------------------------------------------------------------------------------------------------------------------------------------------|--|--|
| Population                                                                                                                                                                                                                                           |                                                                                                                              | 6,794                                                                                                                       |                                                                                                                               | 6,886                                                                                                                               |                                                                                                                    | 7,257                                                                                                                                                                                                                                                                                  |  |  |
| Households                                                                                                                                                                                                                                           |                                                                                                                              | 2,782                                                                                                                       |                                                                                                                               | 2,849                                                                                                                               |                                                                                                                    |                                                                                                                                                                                                                                                                                        |  |  |
| Families                                                                                                                                                                                                                                             |                                                                                                                              | 1,908                                                                                                                       |                                                                                                                               | 1,908                                                                                                                               |                                                                                                                    |                                                                                                                                                                                                                                                                                        |  |  |
| Average Household Size                                                                                                                                                                                                                               |                                                                                                                              | 2.42                                                                                                                        |                                                                                                                               | 2.40                                                                                                                                |                                                                                                                    |                                                                                                                                                                                                                                                                                        |  |  |
| Owner Occupied Housing Units                                                                                                                                                                                                                         |                                                                                                                              | 2,242                                                                                                                       |                                                                                                                               | 2,179                                                                                                                               |                                                                                                                    |                                                                                                                                                                                                                                                                                        |  |  |
| Renter Occupied Housing Units                                                                                                                                                                                                                        |                                                                                                                              | 540                                                                                                                         |                                                                                                                               | 670                                                                                                                                 |                                                                                                                    |                                                                                                                                                                                                                                                                                        |  |  |
| Median Age                                                                                                                                                                                                                                           |                                                                                                                              | 42.7                                                                                                                        |                                                                                                                               | 44.1                                                                                                                                |                                                                                                                    |                                                                                                                                                                                                                                                                                        |  |  |
| Trends: 2019 - 2024 Annual Rate                                                                                                                                                                                                                      |                                                                                                                              | Area                                                                                                                        |                                                                                                                               | State                                                                                                                               |                                                                                                                    |                                                                                                                                                                                                                                                                                        |  |  |
| Population                                                                                                                                                                                                                                           |                                                                                                                              | 1.06%                                                                                                                       |                                                                                                                               | -0.03%                                                                                                                              |                                                                                                                    |                                                                                                                                                                                                                                                                                        |  |  |
| Households                                                                                                                                                                                                                                           |                                                                                                                              | 1.32%                                                                                                                       |                                                                                                                               | -0.01%                                                                                                                              |                                                                                                                    |                                                                                                                                                                                                                                                                                        |  |  |
| Families                                                                                                                                                                                                                                             |                                                                                                                              | 1.10%                                                                                                                       |                                                                                                                               | -0.12%                                                                                                                              |                                                                                                                    |                                                                                                                                                                                                                                                                                        |  |  |
| Owner HHs                                                                                                                                                                                                                                            |                                                                                                                              | 0.09%                                                                                                                       |                                                                                                                               | 0.22%                                                                                                                               |                                                                                                                    |                                                                                                                                                                                                                                                                                        |  |  |
| Median Household Income                                                                                                                                                                                                                              |                                                                                                                              | 2.52%                                                                                                                       | 20                                                                                                                            | 2.52%                                                                                                                               | 20                                                                                                                 | 3,042<br>2,015<br>2,37<br>2,189<br>853<br>44.5<br>National<br>0.77%<br>0.68%<br>0.92%<br>2.70%<br>2.70%<br>2.70%<br>2.70%<br>2.8%<br>4.2%<br>3.7%<br>3.6%<br>10.3%<br>7.5%<br>10.3%<br>7.5%<br>17.6%<br>14.5%<br>35.8%<br>2.8%<br>6.6%<br>6.6%<br>6.6%<br>6.8%<br>5.5%<br>3.5%<br>9.6% |  |  |
| Herreekelde her Tuesere                                                                                                                                                                                                                              |                                                                                                                              |                                                                                                                             |                                                                                                                               |                                                                                                                                     |                                                                                                                    |                                                                                                                                                                                                                                                                                        |  |  |
| Households by Income                                                                                                                                                                                                                                 |                                                                                                                              |                                                                                                                             | Number<br>88                                                                                                                  | Percent<br>3.1%                                                                                                                     | Number                                                                                                             |                                                                                                                                                                                                                                                                                        |  |  |
| <\$15,000                                                                                                                                                                                                                                            |                                                                                                                              |                                                                                                                             |                                                                                                                               | 4.8%                                                                                                                                | 86                                                                                                                 |                                                                                                                                                                                                                                                                                        |  |  |
| \$15,000 - \$24,999<br>\$25,000 - \$34,999                                                                                                                                                                                                           |                                                                                                                              |                                                                                                                             | 136                                                                                                                           |                                                                                                                                     | 129                                                                                                                |                                                                                                                                                                                                                                                                                        |  |  |
| \$25,000 - \$34,999<br>\$35,000 - \$49,999                                                                                                                                                                                                           |                                                                                                                              |                                                                                                                             | 130<br>117                                                                                                                    | 4.6%<br>4.1%                                                                                                                        | 114<br>108                                                                                                         |                                                                                                                                                                                                                                                                                        |  |  |
| \$50,000 - \$74,999                                                                                                                                                                                                                                  |                                                                                                                              |                                                                                                                             | 328                                                                                                                           | 4.1%                                                                                                                                | 314                                                                                                                |                                                                                                                                                                                                                                                                                        |  |  |
| \$75,000 - \$99,999                                                                                                                                                                                                                                  |                                                                                                                              |                                                                                                                             | 236                                                                                                                           | 8.3%                                                                                                                                | 227                                                                                                                |                                                                                                                                                                                                                                                                                        |  |  |
| \$100,000 - \$149,999                                                                                                                                                                                                                                |                                                                                                                              |                                                                                                                             | 527                                                                                                                           | 18.5%                                                                                                                               | 534                                                                                                                |                                                                                                                                                                                                                                                                                        |  |  |
| \$150,000 - \$199,999                                                                                                                                                                                                                                |                                                                                                                              |                                                                                                                             | 368                                                                                                                           | 12.9%                                                                                                                               | 440                                                                                                                |                                                                                                                                                                                                                                                                                        |  |  |
| \$200,000+                                                                                                                                                                                                                                           |                                                                                                                              |                                                                                                                             | 919                                                                                                                           | 32.3%                                                                                                                               | 1,089                                                                                                              |                                                                                                                                                                                                                                                                                        |  |  |
| \$200,000+                                                                                                                                                                                                                                           |                                                                                                                              |                                                                                                                             | 919                                                                                                                           | 52.570                                                                                                                              | 1,009                                                                                                              | 55.070                                                                                                                                                                                                                                                                                 |  |  |
| Median Household Income                                                                                                                                                                                                                              |                                                                                                                              |                                                                                                                             | \$133,049                                                                                                                     |                                                                                                                                     | \$150,711                                                                                                          |                                                                                                                                                                                                                                                                                        |  |  |
| Average Household Income                                                                                                                                                                                                                             |                                                                                                                              |                                                                                                                             | \$174,015                                                                                                                     |                                                                                                                                     | \$193,153                                                                                                          |                                                                                                                                                                                                                                                                                        |  |  |
| Per Capita Income                                                                                                                                                                                                                                    |                                                                                                                              |                                                                                                                             | \$70,073                                                                                                                      |                                                                                                                                     | \$78,670                                                                                                           |                                                                                                                                                                                                                                                                                        |  |  |
|                                                                                                                                                                                                                                                      | Census 20                                                                                                                    | 010                                                                                                                         | 20                                                                                                                            | 19                                                                                                                                  |                                                                                                                    | 24                                                                                                                                                                                                                                                                                     |  |  |
| Population by Age                                                                                                                                                                                                                                    | Number                                                                                                                       | Percent                                                                                                                     | Number                                                                                                                        | Percent                                                                                                                             | Number                                                                                                             |                                                                                                                                                                                                                                                                                        |  |  |
| 0 - 4                                                                                                                                                                                                                                                | 433                                                                                                                          | 6.4%                                                                                                                        | 391                                                                                                                           | 5.7%                                                                                                                                | 407                                                                                                                |                                                                                                                                                                                                                                                                                        |  |  |
| 5 - 9                                                                                                                                                                                                                                                | 492                                                                                                                          | 7.2%                                                                                                                        | 487                                                                                                                           | 7.1%                                                                                                                                | 478                                                                                                                |                                                                                                                                                                                                                                                                                        |  |  |
| 10 - 14                                                                                                                                                                                                                                              | 499                                                                                                                          | 7.3%                                                                                                                        | 509                                                                                                                           | 7.4%                                                                                                                                | 496                                                                                                                | 6.8%                                                                                                                                                                                                                                                                                   |  |  |
| 15 - 19                                                                                                                                                                                                                                              | 399                                                                                                                          | 5.9%                                                                                                                        | 384                                                                                                                           | 5.6%                                                                                                                                | 399                                                                                                                |                                                                                                                                                                                                                                                                                        |  |  |
| 20 - 24                                                                                                                                                                                                                                              | 201                                                                                                                          | 3.0%                                                                                                                        |                                                                                                                               |                                                                                                                                     |                                                                                                                    |                                                                                                                                                                                                                                                                                        |  |  |
| 25 - 34                                                                                                                                                                                                                                              |                                                                                                                              |                                                                                                                             | 263                                                                                                                           | 3.8%                                                                                                                                | 251                                                                                                                | 5.570                                                                                                                                                                                                                                                                                  |  |  |
| 25 - 34                                                                                                                                                                                                                                              | 538                                                                                                                          | 7.9%                                                                                                                        | 263<br>564                                                                                                                    | 3.8%                                                                                                                                | 251<br>700                                                                                                         |                                                                                                                                                                                                                                                                                        |  |  |
| 35 - 44                                                                                                                                                                                                                                              | 538<br>1,107                                                                                                                 | 7.9%<br>16.3%                                                                                                               |                                                                                                                               |                                                                                                                                     |                                                                                                                    |                                                                                                                                                                                                                                                                                        |  |  |
|                                                                                                                                                                                                                                                      |                                                                                                                              |                                                                                                                             | 564                                                                                                                           | 8.2%                                                                                                                                | 700                                                                                                                | 9.6%                                                                                                                                                                                                                                                                                   |  |  |
| 35 - 44                                                                                                                                                                                                                                              | 1,107                                                                                                                        | 16.3%                                                                                                                       | 564<br>937                                                                                                                    | 8.2%<br>13.6%                                                                                                                       | 700<br>948                                                                                                         | 9.6%<br>13.1%                                                                                                                                                                                                                                                                          |  |  |
| 35 - 44<br>45 - 54                                                                                                                                                                                                                                   | 1,107<br>1,168                                                                                                               | 16.3%<br>17.2%                                                                                                              | 564<br>937<br>1,048                                                                                                           | 8.2%<br>13.6%<br>15.2%                                                                                                              | 700<br>948<br>985                                                                                                  | 9.6%<br>13.1%<br>13.6%                                                                                                                                                                                                                                                                 |  |  |
| 35 - 44<br>45 - 54<br>55 - 64                                                                                                                                                                                                                        | 1,107<br>1,168<br>903                                                                                                        | 16.3%<br>17.2%<br>13.3%                                                                                                     | 564<br>937<br>1,048<br>1,008                                                                                                  | 8.2%<br>13.6%<br>15.2%<br>14.6%                                                                                                     | 700<br>948<br>985<br>980                                                                                           | 9.6%<br>13.1%<br>13.6%<br>13.5%                                                                                                                                                                                                                                                        |  |  |
| 35 - 44<br>45 - 54<br>55 - 64<br>65 - 74                                                                                                                                                                                                             | 1,107<br>1,168<br>903<br>514                                                                                                 | 16.3%<br>17.2%<br>13.3%<br>7.6%                                                                                             | 564<br>937<br>1,048<br>1,008<br>722                                                                                           | 8.2%<br>13.6%<br>15.2%<br>14.6%<br>10.5%                                                                                            | 700<br>948<br>985<br>980<br>851                                                                                    | 9.6%<br>13.1%<br>13.6%<br>13.5%<br>11.7%                                                                                                                                                                                                                                               |  |  |
| 35 - 44<br>45 - 54<br>55 - 64<br>65 - 74<br>75 - 84                                                                                                                                                                                                  | 1,107<br>1,168<br>903<br>514<br>336                                                                                          | 16.3%<br>17.2%<br>13.3%<br>7.6%<br>4.9%<br>3.0%                                                                             | 564<br>937<br>1,048<br>1,008<br>722<br>358                                                                                    | 8.2%<br>13.6%<br>15.2%<br>14.6%<br>10.5%<br>5.2%<br>3.1%                                                                            | 700<br>948<br>985<br>980<br>851<br>509<br>252                                                                      | 9.6%<br>13.1%<br>13.6%<br>13.5%<br>11.7%<br>7.0%                                                                                                                                                                                                                                       |  |  |
| 35 - 44<br>45 - 54<br>55 - 64<br>65 - 74<br>75 - 84                                                                                                                                                                                                  | 1,107<br>1,168<br>903<br>514<br>336<br>204                                                                                   | 16.3%<br>17.2%<br>13.3%<br>7.6%<br>4.9%<br>3.0%                                                                             | 564<br>937<br>1,048<br>1,008<br>722<br>358<br>215                                                                             | 8.2%<br>13.6%<br>15.2%<br>14.6%<br>10.5%<br>5.2%<br>3.1%                                                                            | 700<br>948<br>985<br>980<br>851<br>509<br>252                                                                      | 9.6%<br>13.1%<br>13.6%<br>13.5%<br>11.7%<br>7.0%<br>3.5%                                                                                                                                                                                                                               |  |  |
| 35 - 44<br>45 - 54<br>55 - 64<br>65 - 74<br>75 - 84<br>85+                                                                                                                                                                                           | 1,107<br>1,168<br>903<br>514<br>336<br>204<br><b>Census 20</b>                                                               | 16.3%<br>17.2%<br>13.3%<br>7.6%<br>4.9%<br>3.0%                                                                             | 564<br>937<br>1,048<br>1,008<br>722<br>358<br>215<br><b>20</b>                                                                | 8.2%<br>13.6%<br>15.2%<br>14.6%<br>10.5%<br>5.2%<br>3.1%<br><b>19</b>                                                               | 700<br>948<br>985<br>980<br>851<br>509<br>252<br><b>20</b>                                                         | 9.6%<br>13.1%<br>13.6%<br>13.5%<br>11.7%<br>7.0%<br>3.5%                                                                                                                                                                                                                               |  |  |
| 35 - 44<br>45 - 54<br>55 - 64<br>65 - 74<br>75 - 84<br>85+<br><b>Race and Ethnicity</b>                                                                                                                                                              | 1,107<br>1,168<br>903<br>514<br>336<br>204<br><b>Census 20</b><br>Number                                                     | 16.3%<br>17.2%<br>13.3%<br>7.6%<br>4.9%<br>3.0%<br>Percent                                                                  | 564<br>937<br>1,048<br>1,008<br>722<br>358<br>215<br>20<br>Number                                                             | 8.2%<br>13.6%<br>15.2%<br>14.6%<br>10.5%<br>5.2%<br>3.1%<br><b>19</b><br>Percent                                                    | 700<br>948<br>985<br>980<br>851<br>509<br>252<br><b>20</b><br>Number                                               | 9.6%<br>13.1%<br>13.6%<br>13.5%<br>11.7%<br>7.0%<br>3.5%<br>24<br>Percent                                                                                                                                                                                                              |  |  |
| 35 - 44<br>45 - 54<br>55 - 64<br>65 - 74<br>75 - 84<br>85+<br><b>Race and Ethnicity</b><br>White Alone                                                                                                                                               | 1,107<br>1,168<br>903<br>514<br>336<br>204<br><b>Census 20</b><br>Number<br>5,428                                            | 16.3%<br>17.2%<br>13.3%<br>7.6%<br>4.9%<br>3.0%<br>910<br>Percent<br>79.9%<br>1.3%<br>0.0%                                  | 564<br>937<br>1,048<br>1,008<br>722<br>358<br>215<br>20<br>Number<br>5,137<br>100<br>3                                        | 8.2%<br>13.6%<br>15.2%<br>14.6%<br>10.5%<br>5.2%<br>3.1%<br>19<br>Percent<br>74.6%<br>1.5%<br>0.0%                                  | 700<br>948<br>985<br>980<br>851<br>509<br>252<br>252<br><b>20</b><br>Number<br>5,240                               | 9.6%<br>13.1%<br>13.6%<br>13.5%<br>11.7%<br>7.0%<br>3.5%<br>Percent<br>72.2%<br>1.5%<br>0.0%                                                                                                                                                                                           |  |  |
| 35 - 44<br>45 - 54<br>55 - 64<br>65 - 74<br>75 - 84<br>85+<br><b>Race and Ethnicity</b><br>White Alone<br>Black Alone                                                                                                                                | 1,107<br>1,168<br>903<br>514<br>336<br>204<br><b>Census 20</b><br>Number<br>5,428<br>89                                      | 16.3%<br>17.2%<br>13.3%<br>7.6%<br>4.9%<br>3.0%<br>010<br>Percent<br>79.9%<br>1.3%                                          | 564<br>937<br>1,048<br>1,008<br>722<br>358<br>215<br>20<br>Number<br>5,137<br>100                                             | 8.2%<br>13.6%<br>15.2%<br>14.6%<br>10.5%<br>5.2%<br>3.1%<br>19<br>Percent<br>74.6%<br>1.5%                                          | 700<br>948<br>985<br>980<br>851<br>509<br>252<br>252<br>20<br>Number<br>5,240<br>109                               | 9.6%<br>13.1%<br>13.6%<br>13.5%<br>11.7%<br>7.0%<br>3.5%<br>Percent<br>72.2%<br>1.5%                                                                                                                                                                                                   |  |  |
| 35 - 44<br>45 - 54<br>55 - 64<br>65 - 74<br>75 - 84<br>85+<br><b>Race and Ethnicity</b><br>White Alone<br>Black Alone<br>American Indian Alone                                                                                                       | 1,107<br>1,168<br>903<br>514<br>336<br>204<br><b>Census 20</b><br>Number<br>5,428<br>89<br>3                                 | 16.3%<br>17.2%<br>13.3%<br>7.6%<br>4.9%<br>3.0%<br>910<br>Percent<br>79.9%<br>1.3%<br>0.0%<br>16.4%<br>0.0%                 | 564<br>937<br>1,048<br>1,008<br>722<br>358<br>215<br>20<br>Number<br>5,137<br>100<br>3<br>1,444<br>1                          | 8.2%<br>13.6%<br>15.2%<br>14.6%<br>10.5%<br>5.2%<br>3.1%<br>19<br>Percent<br>74.6%<br>1.5%<br>0.0%<br>21.0%<br>0.0%                 | 700<br>948<br>985<br>980<br>851<br>509<br>252<br>20<br>Number<br>5,240<br>109<br>3                                 | 9.6%<br>13.1%<br>13.6%<br>13.5%<br>11.7%<br>7.0%<br>3.5%<br>24<br>Percent<br>72.2%<br>1.5%<br>0.0%<br>23.1%<br>0.0%                                                                                                                                                                    |  |  |
| 35 - 44<br>45 - 54<br>55 - 64<br>65 - 74<br>75 - 84<br>85+<br><b>Race and Ethnicity</b><br>White Alone<br>Black Alone<br>American Indian Alone<br>Asian Alone                                                                                        | 1,107<br>1,168<br>903<br>514<br>336<br>204<br><b>Census 20</b><br>Number<br>5,428<br>89<br>3<br>1,113<br>1<br>1<br>49        | 16.3%<br>17.2%<br>13.3%<br>7.6%<br>4.9%<br>3.0%<br>910<br>Percent<br>79.9%<br>1.3%<br>0.0%<br>16.4%                         | 564<br>937<br>1,048<br>1,008<br>722<br>358<br>215<br><b>20</b><br>Number<br>5,137<br>100<br>3<br>1,444<br>1<br>62             | 8.2%<br>13.6%<br>15.2%<br>14.6%<br>10.5%<br>5.2%<br>3.1%<br>19<br>Percent<br>74.6%<br>1.5%<br>0.0%<br>21.0%<br>0.0%<br>0.9%         | 700<br>948<br>985<br>980<br>851<br>509<br>252<br><b>20</b><br>Number<br>5,240<br>109<br>3<br>1,674<br>1<br>74      | 9.6%<br>13.1%<br>13.5%<br>11.7%<br>7.0%<br>3.5%<br>24<br>Percent<br>72.2%<br>1.5%<br>0.0%<br>23.1%<br>0.0%<br>1.0%                                                                                                                                                                     |  |  |
| 35 - 44<br>45 - 54<br>55 - 64<br>65 - 74<br>75 - 84<br>85+<br><b>Race and Ethnicity</b><br>White Alone<br>Black Alone<br>American Indian Alone<br>Asian Alone<br>Pacific Islander Alone                                                              | 1,107<br>1,168<br>903<br>514<br>336<br>204<br><b>Census 20</b><br>Number<br>5,428<br>89<br>3<br>1,113<br>1                   | 16.3%<br>17.2%<br>13.3%<br>7.6%<br>4.9%<br>3.0%<br>910<br>Percent<br>79.9%<br>1.3%<br>0.0%<br>16.4%<br>0.0%                 | 564<br>937<br>1,048<br>1,008<br>722<br>358<br>215<br>20<br>Number<br>5,137<br>100<br>3<br>1,444<br>1                          | 8.2%<br>13.6%<br>15.2%<br>14.6%<br>10.5%<br>5.2%<br>3.1%<br>19<br>Percent<br>74.6%<br>1.5%<br>0.0%<br>21.0%<br>0.0%                 | 700<br>948<br>985<br>980<br>851<br>509<br>252<br><b>20</b><br>Number<br>5,240<br>109<br>3<br>1,674<br>1            | 9.6%<br>13.1%<br>13.5%<br>11.7%<br>7.0%<br>3.5%<br>24<br>Percent<br>72.2%<br>1.5%<br>0.0%<br>23.1%<br>0.0%                                                                                                                                                                             |  |  |
| 35 - 44<br>45 - 54<br>55 - 64<br>65 - 74<br>75 - 84<br>85+<br><b>Race and Ethnicity</b><br>White Alone<br>Black Alone<br>Black Alone<br>American Indian Alone<br>Asian Alone<br>Pacific Islander Alone<br>Some Other Race Alone<br>Two or More Races | 1,107<br>1,168<br>903<br>514<br>336<br>204<br><b>Census 20</b><br>Number<br>5,428<br>89<br>3<br>1,113<br>1<br>1<br>49<br>112 | 16.3%<br>17.2%<br>13.3%<br>7.6%<br>4.9%<br>3.0%<br>010<br>Percent<br>79.9%<br>1.3%<br>0.0%<br>16.4%<br>0.0%<br>0.7%<br>1.6% | 564<br>937<br>1,048<br>1,008<br>722<br>358<br>215<br><b>20</b><br>Number<br>5,137<br>100<br>3<br>1,444<br>1<br>1<br>62<br>138 | 8.2%<br>13.6%<br>15.2%<br>14.6%<br>10.5%<br>5.2%<br>3.1%<br>19<br>Percent<br>74.6%<br>1.5%<br>0.0%<br>21.0%<br>0.0%<br>0.9%<br>2.0% | 700<br>948<br>985<br>980<br>851<br>509<br>252<br>20<br>Number<br>5,240<br>109<br>3<br>1,674<br>1<br>1<br>74<br>157 | 9.6%<br>13.1%<br>13.5%<br>11.7%<br>7.0%<br>3.5%<br>24<br>Percent<br>72.2%<br>1.5%<br>0.0%<br>23.1%<br>0.0%<br>1.0%<br>2.2%                                                                                                                                                             |  |  |
| 35 - 44<br>45 - 54<br>55 - 64<br>65 - 74<br>75 - 84<br>85+<br><b>Race and Ethnicity</b><br>White Alone<br>Black Alone<br>American Indian Alone<br>Asian Alone<br>Pacific Islander Alone<br>Some Other Race Alone                                     | 1,107<br>1,168<br>903<br>514<br>336<br>204<br><b>Census 20</b><br>Number<br>5,428<br>89<br>3<br>1,113<br>1<br>1<br>49        | 16.3%<br>17.2%<br>13.3%<br>7.6%<br>4.9%<br>3.0%<br>910<br>Percent<br>79.9%<br>1.3%<br>0.0%<br>16.4%<br>0.0%<br>0.7%         | 564<br>937<br>1,048<br>1,008<br>722<br>358<br>215<br><b>20</b><br>Number<br>5,137<br>100<br>3<br>1,444<br>1<br>62             | 8.2%<br>13.6%<br>15.2%<br>14.6%<br>10.5%<br>5.2%<br>3.1%<br>19<br>Percent<br>74.6%<br>1.5%<br>0.0%<br>21.0%<br>0.0%<br>0.9%         | 700<br>948<br>985<br>980<br>851<br>509<br>252<br><b>20</b><br>Number<br>5,240<br>109<br>3<br>1,674<br>1<br>74      | 9.6%<br>13.1%<br>13.5%<br>11.7%<br>7.0%<br>3.5%<br>24<br>Percent<br>72.2%<br>1.5%<br>0.0%<br>23.1%<br>0.0%<br>1.0%                                                                                                                                                                     |  |  |

#### Trends 2019-2024

2019 Population by Race

2019 Percent Hispanic Origin: 4.8%

704 Florsheim Dr, Libertyville, Illinois, 60048 Ring: 3 mile radius Prepared by Esri

Latitude: 42.25903 Longitude: -87.94644