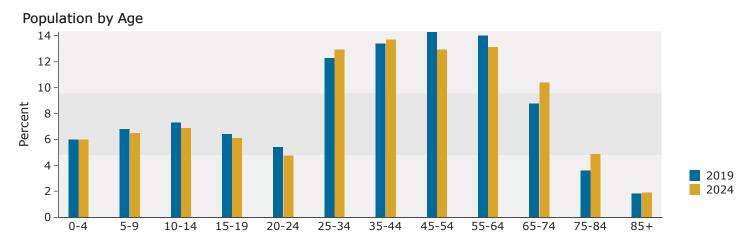

Latitude: 42.25903 Longitude: -87.94644

| Summary                                                                                                                                                                                                                                              | Cer                                                                                                                          | nsus 2010                                                                                                                   |                                                                                                                               | 2019                                                                                                                                |                                                                                                                    | 2024                                                                                                                                                                                                                                                                                   |  |  |
|------------------------------------------------------------------------------------------------------------------------------------------------------------------------------------------------------------------------------------------------------|------------------------------------------------------------------------------------------------------------------------------|-----------------------------------------------------------------------------------------------------------------------------|-------------------------------------------------------------------------------------------------------------------------------|-------------------------------------------------------------------------------------------------------------------------------------|--------------------------------------------------------------------------------------------------------------------|----------------------------------------------------------------------------------------------------------------------------------------------------------------------------------------------------------------------------------------------------------------------------------------|--|--|
| Population                                                                                                                                                                                                                                           |                                                                                                                              | 6,794                                                                                                                       |                                                                                                                               | 6,886                                                                                                                               |                                                                                                                    | 7,257                                                                                                                                                                                                                                                                                  |  |  |
| Households                                                                                                                                                                                                                                           |                                                                                                                              | 2,782                                                                                                                       |                                                                                                                               | 2,849                                                                                                                               |                                                                                                                    |                                                                                                                                                                                                                                                                                        |  |  |
| Families                                                                                                                                                                                                                                             |                                                                                                                              | 1,908                                                                                                                       |                                                                                                                               | 1,908                                                                                                                               |                                                                                                                    |                                                                                                                                                                                                                                                                                        |  |  |
| Average Household Size                                                                                                                                                                                                                               |                                                                                                                              | 2.42                                                                                                                        |                                                                                                                               | 2.40                                                                                                                                |                                                                                                                    |                                                                                                                                                                                                                                                                                        |  |  |
| Owner Occupied Housing Units                                                                                                                                                                                                                         |                                                                                                                              | 2,242                                                                                                                       |                                                                                                                               | 2,179                                                                                                                               |                                                                                                                    |                                                                                                                                                                                                                                                                                        |  |  |
| Renter Occupied Housing Units                                                                                                                                                                                                                        |                                                                                                                              | 540                                                                                                                         |                                                                                                                               | 670                                                                                                                                 |                                                                                                                    |                                                                                                                                                                                                                                                                                        |  |  |
| Median Age                                                                                                                                                                                                                                           |                                                                                                                              | 42.7                                                                                                                        |                                                                                                                               | 44.1                                                                                                                                |                                                                                                                    |                                                                                                                                                                                                                                                                                        |  |  |
| Trends: 2019 - 2024 Annual Rate                                                                                                                                                                                                                      |                                                                                                                              | Area                                                                                                                        |                                                                                                                               | State                                                                                                                               |                                                                                                                    |                                                                                                                                                                                                                                                                                        |  |  |
| Population                                                                                                                                                                                                                                           |                                                                                                                              | 1.06%                                                                                                                       |                                                                                                                               | -0.03%                                                                                                                              |                                                                                                                    |                                                                                                                                                                                                                                                                                        |  |  |
| Households                                                                                                                                                                                                                                           |                                                                                                                              | 1.32%                                                                                                                       |                                                                                                                               | -0.01%                                                                                                                              |                                                                                                                    |                                                                                                                                                                                                                                                                                        |  |  |
| Families                                                                                                                                                                                                                                             |                                                                                                                              | 1.10%                                                                                                                       |                                                                                                                               | -0.12%                                                                                                                              |                                                                                                                    |                                                                                                                                                                                                                                                                                        |  |  |
| Owner HHs                                                                                                                                                                                                                                            |                                                                                                                              | 0.09%                                                                                                                       |                                                                                                                               | 0.22%                                                                                                                               |                                                                                                                    |                                                                                                                                                                                                                                                                                        |  |  |
| Median Household Income                                                                                                                                                                                                                              |                                                                                                                              | 2.52%                                                                                                                       | 20                                                                                                                            | 2.52%                                                                                                                               | 20                                                                                                                 | 3,042<br>2,015<br>2,37<br>2,189<br>853<br>44.5<br>National<br>0.77%<br>0.68%<br>0.92%<br>2.70%<br>2.70%<br>2.70%<br>2.70%<br>2.8%<br>4.2%<br>3.7%<br>3.6%<br>10.3%<br>7.5%<br>10.3%<br>7.5%<br>17.6%<br>14.5%<br>35.8%<br>2.8%<br>6.6%<br>6.6%<br>6.6%<br>6.8%<br>5.5%<br>3.5%<br>9.6% |  |  |
| Herreekelde her Tuesere                                                                                                                                                                                                                              |                                                                                                                              |                                                                                                                             |                                                                                                                               |                                                                                                                                     |                                                                                                                    |                                                                                                                                                                                                                                                                                        |  |  |
| Households by Income                                                                                                                                                                                                                                 |                                                                                                                              |                                                                                                                             | Number<br>88                                                                                                                  | Percent<br>3.1%                                                                                                                     | Number                                                                                                             |                                                                                                                                                                                                                                                                                        |  |  |
| <\$15,000                                                                                                                                                                                                                                            |                                                                                                                              |                                                                                                                             |                                                                                                                               | 4.8%                                                                                                                                | 86                                                                                                                 |                                                                                                                                                                                                                                                                                        |  |  |
| \$15,000 - \$24,999<br>\$25,000 - \$34,999                                                                                                                                                                                                           |                                                                                                                              |                                                                                                                             | 136                                                                                                                           |                                                                                                                                     | 129                                                                                                                |                                                                                                                                                                                                                                                                                        |  |  |
| \$25,000 - \$34,999<br>\$35,000 - \$49,999                                                                                                                                                                                                           |                                                                                                                              |                                                                                                                             | 130<br>117                                                                                                                    | 4.6%<br>4.1%                                                                                                                        | 114<br>108                                                                                                         |                                                                                                                                                                                                                                                                                        |  |  |
| \$50,000 - \$74,999                                                                                                                                                                                                                                  |                                                                                                                              |                                                                                                                             | 328                                                                                                                           | 4.1%                                                                                                                                | 314                                                                                                                |                                                                                                                                                                                                                                                                                        |  |  |
| \$75,000 - \$99,999                                                                                                                                                                                                                                  |                                                                                                                              |                                                                                                                             | 236                                                                                                                           | 8.3%                                                                                                                                | 227                                                                                                                |                                                                                                                                                                                                                                                                                        |  |  |
| \$100,000 - \$149,999                                                                                                                                                                                                                                |                                                                                                                              |                                                                                                                             | 527                                                                                                                           | 18.5%                                                                                                                               | 534                                                                                                                |                                                                                                                                                                                                                                                                                        |  |  |
| \$150,000 - \$199,999                                                                                                                                                                                                                                |                                                                                                                              |                                                                                                                             | 368                                                                                                                           | 12.9%                                                                                                                               | 440                                                                                                                |                                                                                                                                                                                                                                                                                        |  |  |
| \$200,000+                                                                                                                                                                                                                                           |                                                                                                                              |                                                                                                                             | 919                                                                                                                           | 32.3%                                                                                                                               | 1,089                                                                                                              |                                                                                                                                                                                                                                                                                        |  |  |
| \$200,000+                                                                                                                                                                                                                                           |                                                                                                                              |                                                                                                                             | 919                                                                                                                           | 52.570                                                                                                                              | 1,009                                                                                                              | 55.070                                                                                                                                                                                                                                                                                 |  |  |
| Median Household Income                                                                                                                                                                                                                              |                                                                                                                              |                                                                                                                             | \$133,049                                                                                                                     |                                                                                                                                     | \$150,711                                                                                                          |                                                                                                                                                                                                                                                                                        |  |  |
| Average Household Income                                                                                                                                                                                                                             |                                                                                                                              |                                                                                                                             | \$174,015                                                                                                                     |                                                                                                                                     | \$193,153                                                                                                          |                                                                                                                                                                                                                                                                                        |  |  |
| Per Capita Income                                                                                                                                                                                                                                    |                                                                                                                              |                                                                                                                             | \$70,073                                                                                                                      |                                                                                                                                     | \$78,670                                                                                                           |                                                                                                                                                                                                                                                                                        |  |  |
|                                                                                                                                                                                                                                                      | Census 20                                                                                                                    | 010                                                                                                                         | 20                                                                                                                            | 19                                                                                                                                  |                                                                                                                    | 24                                                                                                                                                                                                                                                                                     |  |  |
| Population by Age                                                                                                                                                                                                                                    | Number                                                                                                                       | Percent                                                                                                                     | Number                                                                                                                        | Percent                                                                                                                             | Number                                                                                                             |                                                                                                                                                                                                                                                                                        |  |  |
| 0 - 4                                                                                                                                                                                                                                                | 433                                                                                                                          | 6.4%                                                                                                                        | 391                                                                                                                           | 5.7%                                                                                                                                | 407                                                                                                                |                                                                                                                                                                                                                                                                                        |  |  |
| 5 - 9                                                                                                                                                                                                                                                | 492                                                                                                                          | 7.2%                                                                                                                        | 487                                                                                                                           | 7.1%                                                                                                                                | 478                                                                                                                |                                                                                                                                                                                                                                                                                        |  |  |
| 10 - 14                                                                                                                                                                                                                                              | 499                                                                                                                          | 7.3%                                                                                                                        | 509                                                                                                                           | 7.4%                                                                                                                                | 496                                                                                                                | 6.8%                                                                                                                                                                                                                                                                                   |  |  |
| 15 - 19                                                                                                                                                                                                                                              | 399                                                                                                                          | 5.9%                                                                                                                        | 384                                                                                                                           | 5.6%                                                                                                                                | 399                                                                                                                |                                                                                                                                                                                                                                                                                        |  |  |
| 20 - 24                                                                                                                                                                                                                                              | 201                                                                                                                          | 3.0%                                                                                                                        |                                                                                                                               |                                                                                                                                     |                                                                                                                    |                                                                                                                                                                                                                                                                                        |  |  |
| 25 - 34                                                                                                                                                                                                                                              |                                                                                                                              |                                                                                                                             | 263                                                                                                                           | 3.8%                                                                                                                                | 251                                                                                                                | 5.570                                                                                                                                                                                                                                                                                  |  |  |
| 25 - 34                                                                                                                                                                                                                                              | 538                                                                                                                          | 7.9%                                                                                                                        | 263<br>564                                                                                                                    | 3.8%                                                                                                                                | 251<br>700                                                                                                         |                                                                                                                                                                                                                                                                                        |  |  |
| 35 - 44                                                                                                                                                                                                                                              | 538<br>1,107                                                                                                                 | 7.9%<br>16.3%                                                                                                               |                                                                                                                               |                                                                                                                                     |                                                                                                                    |                                                                                                                                                                                                                                                                                        |  |  |
|                                                                                                                                                                                                                                                      |                                                                                                                              |                                                                                                                             | 564                                                                                                                           | 8.2%                                                                                                                                | 700                                                                                                                | 9.6%                                                                                                                                                                                                                                                                                   |  |  |
| 35 - 44                                                                                                                                                                                                                                              | 1,107                                                                                                                        | 16.3%                                                                                                                       | 564<br>937                                                                                                                    | 8.2%<br>13.6%                                                                                                                       | 700<br>948                                                                                                         | 9.6%<br>13.1%                                                                                                                                                                                                                                                                          |  |  |
| 35 - 44<br>45 - 54                                                                                                                                                                                                                                   | 1,107<br>1,168                                                                                                               | 16.3%<br>17.2%                                                                                                              | 564<br>937<br>1,048                                                                                                           | 8.2%<br>13.6%<br>15.2%                                                                                                              | 700<br>948<br>985                                                                                                  | 9.6%<br>13.1%<br>13.6%                                                                                                                                                                                                                                                                 |  |  |
| 35 - 44<br>45 - 54<br>55 - 64                                                                                                                                                                                                                        | 1,107<br>1,168<br>903                                                                                                        | 16.3%<br>17.2%<br>13.3%                                                                                                     | 564<br>937<br>1,048<br>1,008                                                                                                  | 8.2%<br>13.6%<br>15.2%<br>14.6%                                                                                                     | 700<br>948<br>985<br>980                                                                                           | 9.6%<br>13.1%<br>13.6%<br>13.5%                                                                                                                                                                                                                                                        |  |  |
| 35 - 44<br>45 - 54<br>55 - 64<br>65 - 74                                                                                                                                                                                                             | 1,107<br>1,168<br>903<br>514                                                                                                 | 16.3%<br>17.2%<br>13.3%<br>7.6%                                                                                             | 564<br>937<br>1,048<br>1,008<br>722                                                                                           | 8.2%<br>13.6%<br>15.2%<br>14.6%<br>10.5%                                                                                            | 700<br>948<br>985<br>980<br>851                                                                                    | 9.6%<br>13.1%<br>13.6%<br>13.5%<br>11.7%                                                                                                                                                                                                                                               |  |  |
| 35 - 44<br>45 - 54<br>55 - 64<br>65 - 74<br>75 - 84                                                                                                                                                                                                  | 1,107<br>1,168<br>903<br>514<br>336                                                                                          | 16.3%<br>17.2%<br>13.3%<br>7.6%<br>4.9%<br>3.0%                                                                             | 564<br>937<br>1,048<br>1,008<br>722<br>358                                                                                    | 8.2%<br>13.6%<br>15.2%<br>14.6%<br>10.5%<br>5.2%<br>3.1%                                                                            | 700<br>948<br>985<br>980<br>851<br>509<br>252                                                                      | 9.6%<br>13.1%<br>13.6%<br>13.5%<br>11.7%<br>7.0%                                                                                                                                                                                                                                       |  |  |
| 35 - 44<br>45 - 54<br>55 - 64<br>65 - 74<br>75 - 84                                                                                                                                                                                                  | 1,107<br>1,168<br>903<br>514<br>336<br>204                                                                                   | 16.3%<br>17.2%<br>13.3%<br>7.6%<br>4.9%<br>3.0%                                                                             | 564<br>937<br>1,048<br>1,008<br>722<br>358<br>215                                                                             | 8.2%<br>13.6%<br>15.2%<br>14.6%<br>10.5%<br>5.2%<br>3.1%                                                                            | 700<br>948<br>985<br>980<br>851<br>509<br>252                                                                      | 9.6%<br>13.1%<br>13.6%<br>13.5%<br>11.7%<br>7.0%<br>3.5%                                                                                                                                                                                                                               |  |  |
| 35 - 44<br>45 - 54<br>55 - 64<br>65 - 74<br>75 - 84<br>85+                                                                                                                                                                                           | 1,107<br>1,168<br>903<br>514<br>336<br>204<br><b>Census 20</b>                                                               | 16.3%<br>17.2%<br>13.3%<br>7.6%<br>4.9%<br>3.0%                                                                             | 564<br>937<br>1,048<br>1,008<br>722<br>358<br>215<br><b>20</b>                                                                | 8.2%<br>13.6%<br>15.2%<br>14.6%<br>10.5%<br>5.2%<br>3.1%<br><b>19</b>                                                               | 700<br>948<br>985<br>980<br>851<br>509<br>252<br><b>20</b>                                                         | 9.6%<br>13.1%<br>13.6%<br>13.5%<br>11.7%<br>7.0%<br>3.5%                                                                                                                                                                                                                               |  |  |
| 35 - 44<br>45 - 54<br>55 - 64<br>65 - 74<br>75 - 84<br>85+<br><b>Race and Ethnicity</b>                                                                                                                                                              | 1,107<br>1,168<br>903<br>514<br>336<br>204<br><b>Census 20</b><br>Number                                                     | 16.3%<br>17.2%<br>13.3%<br>7.6%<br>4.9%<br>3.0%<br>Percent                                                                  | 564<br>937<br>1,048<br>1,008<br>722<br>358<br>215<br>20<br>Number                                                             | 8.2%<br>13.6%<br>15.2%<br>14.6%<br>10.5%<br>5.2%<br>3.1%<br><b>19</b><br>Percent                                                    | 700<br>948<br>985<br>980<br>851<br>509<br>252<br><b>20</b><br>Number                                               | 9.6%<br>13.1%<br>13.6%<br>13.5%<br>11.7%<br>7.0%<br>3.5%<br>24<br>Percent                                                                                                                                                                                                              |  |  |
| 35 - 44<br>45 - 54<br>55 - 64<br>65 - 74<br>75 - 84<br>85+<br><b>Race and Ethnicity</b><br>White Alone                                                                                                                                               | 1,107<br>1,168<br>903<br>514<br>336<br>204<br><b>Census 20</b><br>Number<br>5,428                                            | 16.3%<br>17.2%<br>13.3%<br>7.6%<br>4.9%<br>3.0%<br>910<br>Percent<br>79.9%<br>1.3%<br>0.0%                                  | 564<br>937<br>1,048<br>1,008<br>722<br>358<br>215<br>20<br>Number<br>5,137<br>100<br>3                                        | 8.2%<br>13.6%<br>15.2%<br>14.6%<br>10.5%<br>5.2%<br>3.1%<br>19<br>Percent<br>74.6%<br>1.5%<br>0.0%                                  | 700<br>948<br>985<br>980<br>851<br>509<br>252<br>252<br><b>20</b><br>Number<br>5,240                               | 9.6%<br>13.1%<br>13.6%<br>13.5%<br>11.7%<br>7.0%<br>3.5%<br>Percent<br>72.2%<br>1.5%<br>0.0%                                                                                                                                                                                           |  |  |
| 35 - 44<br>45 - 54<br>55 - 64<br>65 - 74<br>75 - 84<br>85+<br><b>Race and Ethnicity</b><br>White Alone<br>Black Alone                                                                                                                                | 1,107<br>1,168<br>903<br>514<br>336<br>204<br><b>Census 20</b><br>Number<br>5,428<br>89                                      | 16.3%<br>17.2%<br>13.3%<br>7.6%<br>4.9%<br>3.0%<br>010<br>Percent<br>79.9%<br>1.3%                                          | 564<br>937<br>1,048<br>1,008<br>722<br>358<br>215<br>20<br>Number<br>5,137<br>100                                             | 8.2%<br>13.6%<br>15.2%<br>14.6%<br>10.5%<br>5.2%<br>3.1%<br>19<br>Percent<br>74.6%<br>1.5%                                          | 700<br>948<br>985<br>980<br>851<br>509<br>252<br>252<br>20<br>Number<br>5,240<br>109                               | 9.6%<br>13.1%<br>13.6%<br>13.5%<br>11.7%<br>7.0%<br>3.5%<br>Percent<br>72.2%<br>1.5%                                                                                                                                                                                                   |  |  |
| 35 - 44<br>45 - 54<br>55 - 64<br>65 - 74<br>75 - 84<br>85+<br><b>Race and Ethnicity</b><br>White Alone<br>Black Alone<br>American Indian Alone                                                                                                       | 1,107<br>1,168<br>903<br>514<br>336<br>204<br><b>Census 20</b><br>Number<br>5,428<br>89<br>3                                 | 16.3%<br>17.2%<br>13.3%<br>7.6%<br>4.9%<br>3.0%<br>910<br>Percent<br>79.9%<br>1.3%<br>0.0%<br>16.4%<br>0.0%                 | 564<br>937<br>1,048<br>1,008<br>722<br>358<br>215<br>20<br>Number<br>5,137<br>100<br>3<br>1,444<br>1                          | 8.2%<br>13.6%<br>15.2%<br>14.6%<br>10.5%<br>5.2%<br>3.1%<br>19<br>Percent<br>74.6%<br>1.5%<br>0.0%<br>21.0%<br>0.0%                 | 700<br>948<br>985<br>980<br>851<br>509<br>252<br>20<br>Number<br>5,240<br>109<br>3                                 | 9.6%<br>13.1%<br>13.6%<br>13.5%<br>11.7%<br>7.0%<br>3.5%<br>24<br>Percent<br>72.2%<br>1.5%<br>0.0%<br>23.1%<br>0.0%                                                                                                                                                                    |  |  |
| 35 - 44<br>45 - 54<br>55 - 64<br>65 - 74<br>75 - 84<br>85+<br><b>Race and Ethnicity</b><br>White Alone<br>Black Alone<br>American Indian Alone<br>Asian Alone                                                                                        | 1,107<br>1,168<br>903<br>514<br>336<br>204<br><b>Census 20</b><br>Number<br>5,428<br>89<br>3<br>1,113<br>1<br>1<br>49        | 16.3%<br>17.2%<br>13.3%<br>7.6%<br>4.9%<br>3.0%<br>910<br>Percent<br>79.9%<br>1.3%<br>0.0%<br>16.4%                         | 564<br>937<br>1,048<br>1,008<br>722<br>358<br>215<br><b>20</b><br>Number<br>5,137<br>100<br>3<br>1,444<br>1<br>62             | 8.2%<br>13.6%<br>15.2%<br>14.6%<br>10.5%<br>5.2%<br>3.1%<br>19<br>Percent<br>74.6%<br>1.5%<br>0.0%<br>21.0%<br>0.0%<br>0.9%         | 700<br>948<br>985<br>980<br>851<br>509<br>252<br><b>20</b><br>Number<br>5,240<br>109<br>3<br>1,674<br>1<br>74      | 9.6%<br>13.1%<br>13.5%<br>11.7%<br>7.0%<br>3.5%<br>24<br>Percent<br>72.2%<br>1.5%<br>0.0%<br>23.1%<br>0.0%<br>1.0%                                                                                                                                                                     |  |  |
| 35 - 44<br>45 - 54<br>55 - 64<br>65 - 74<br>75 - 84<br>85+<br><b>Race and Ethnicity</b><br>White Alone<br>Black Alone<br>American Indian Alone<br>Asian Alone<br>Pacific Islander Alone                                                              | 1,107<br>1,168<br>903<br>514<br>336<br>204<br><b>Census 20</b><br>Number<br>5,428<br>89<br>3<br>1,113<br>1                   | 16.3%<br>17.2%<br>13.3%<br>7.6%<br>4.9%<br>3.0%<br>910<br>Percent<br>79.9%<br>1.3%<br>0.0%<br>16.4%<br>0.0%                 | 564<br>937<br>1,048<br>1,008<br>722<br>358<br>215<br>20<br>Number<br>5,137<br>100<br>3<br>1,444<br>1                          | 8.2%<br>13.6%<br>15.2%<br>14.6%<br>10.5%<br>5.2%<br>3.1%<br>19<br>Percent<br>74.6%<br>1.5%<br>0.0%<br>21.0%<br>0.0%                 | 700<br>948<br>985<br>980<br>851<br>509<br>252<br><b>20</b><br>Number<br>5,240<br>109<br>3<br>1,674<br>1            | 9.6%<br>13.1%<br>13.5%<br>11.7%<br>7.0%<br>3.5%<br>24<br>Percent<br>72.2%<br>1.5%<br>0.0%<br>23.1%<br>0.0%                                                                                                                                                                             |  |  |
| 35 - 44<br>45 - 54<br>55 - 64<br>65 - 74<br>75 - 84<br>85+<br><b>Race and Ethnicity</b><br>White Alone<br>Black Alone<br>Black Alone<br>American Indian Alone<br>Asian Alone<br>Pacific Islander Alone<br>Some Other Race Alone<br>Two or More Races | 1,107<br>1,168<br>903<br>514<br>336<br>204<br><b>Census 20</b><br>Number<br>5,428<br>89<br>3<br>1,113<br>1<br>1<br>49<br>112 | 16.3%<br>17.2%<br>13.3%<br>7.6%<br>4.9%<br>3.0%<br>010<br>Percent<br>79.9%<br>1.3%<br>0.0%<br>16.4%<br>0.0%<br>0.7%<br>1.6% | 564<br>937<br>1,048<br>1,008<br>722<br>358<br>215<br><b>20</b><br>Number<br>5,137<br>100<br>3<br>1,444<br>1<br>1<br>62<br>138 | 8.2%<br>13.6%<br>15.2%<br>14.6%<br>10.5%<br>5.2%<br>3.1%<br>19<br>Percent<br>74.6%<br>1.5%<br>0.0%<br>21.0%<br>0.0%<br>0.9%<br>2.0% | 700<br>948<br>985<br>980<br>851<br>509<br>252<br>20<br>Number<br>5,240<br>109<br>3<br>1,674<br>1<br>1<br>74<br>157 | 9.6%<br>13.1%<br>13.5%<br>11.7%<br>7.0%<br>3.5%<br>24<br>Percent<br>72.2%<br>1.5%<br>0.0%<br>23.1%<br>0.0%<br>1.0%<br>2.2%                                                                                                                                                             |  |  |
| 35 - 44<br>45 - 54<br>55 - 64<br>65 - 74<br>75 - 84<br>85+<br><b>Race and Ethnicity</b><br>White Alone<br>Black Alone<br>American Indian Alone<br>Asian Alone<br>Pacific Islander Alone<br>Some Other Race Alone                                     | 1,107<br>1,168<br>903<br>514<br>336<br>204<br><b>Census 20</b><br>Number<br>5,428<br>89<br>3<br>1,113<br>1<br>1<br>49        | 16.3%<br>17.2%<br>13.3%<br>7.6%<br>4.9%<br>3.0%<br>910<br>Percent<br>79.9%<br>1.3%<br>0.0%<br>16.4%<br>0.0%<br>0.7%         | 564<br>937<br>1,048<br>1,008<br>722<br>358<br>215<br><b>20</b><br>Number<br>5,137<br>100<br>3<br>1,444<br>1<br>62             | 8.2%<br>13.6%<br>15.2%<br>14.6%<br>10.5%<br>5.2%<br>3.1%<br>19<br>Percent<br>74.6%<br>1.5%<br>0.0%<br>21.0%<br>0.0%<br>0.9%         | 700<br>948<br>985<br>980<br>851<br>509<br>252<br><b>20</b><br>Number<br>5,240<br>109<br>3<br>1,674<br>1<br>74      | 9.6%<br>13.1%<br>13.5%<br>11.7%<br>7.0%<br>3.5%<br>24<br>Percent<br>72.2%<br>1.5%<br>0.0%<br>23.1%<br>0.0%<br>1.0%                                                                                                                                                                     |  |  |