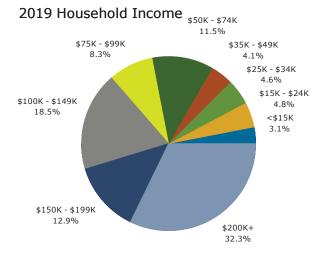

Latitude: 42.25903 Longitude: -87.94644

| Summary                                                                                                                                                                                                                                              | Cer                                                                                                                          | nsus 2010                                                                                                                   |                                                                                                                               | 2019                                                                                                                                |                                                                                                                    | 2024                                                                                                                                                                                                                                                                                   |  |  |
|------------------------------------------------------------------------------------------------------------------------------------------------------------------------------------------------------------------------------------------------------|------------------------------------------------------------------------------------------------------------------------------|-----------------------------------------------------------------------------------------------------------------------------|-------------------------------------------------------------------------------------------------------------------------------|-------------------------------------------------------------------------------------------------------------------------------------|--------------------------------------------------------------------------------------------------------------------|----------------------------------------------------------------------------------------------------------------------------------------------------------------------------------------------------------------------------------------------------------------------------------------|--|--|
| Population                                                                                                                                                                                                                                           |                                                                                                                              | 6,794                                                                                                                       |                                                                                                                               | 6,886                                                                                                                               |                                                                                                                    | 7,257                                                                                                                                                                                                                                                                                  |  |  |
| Households                                                                                                                                                                                                                                           |                                                                                                                              | 2,782                                                                                                                       |                                                                                                                               | 2,849                                                                                                                               |                                                                                                                    |                                                                                                                                                                                                                                                                                        |  |  |
| Families                                                                                                                                                                                                                                             |                                                                                                                              | 1,908                                                                                                                       |                                                                                                                               | 1,908                                                                                                                               |                                                                                                                    |                                                                                                                                                                                                                                                                                        |  |  |
| Average Household Size                                                                                                                                                                                                                               |                                                                                                                              | 2.42                                                                                                                        |                                                                                                                               | 2.40                                                                                                                                |                                                                                                                    |                                                                                                                                                                                                                                                                                        |  |  |
| Owner Occupied Housing Units                                                                                                                                                                                                                         |                                                                                                                              | 2,242                                                                                                                       |                                                                                                                               | 2,179                                                                                                                               |                                                                                                                    |                                                                                                                                                                                                                                                                                        |  |  |
| Renter Occupied Housing Units                                                                                                                                                                                                                        |                                                                                                                              | 540                                                                                                                         |                                                                                                                               | 670                                                                                                                                 |                                                                                                                    |                                                                                                                                                                                                                                                                                        |  |  |
| Median Age                                                                                                                                                                                                                                           |                                                                                                                              | 42.7                                                                                                                        |                                                                                                                               | 44.1                                                                                                                                |                                                                                                                    |                                                                                                                                                                                                                                                                                        |  |  |
| Trends: 2019 - 2024 Annual Rate                                                                                                                                                                                                                      |                                                                                                                              | Area                                                                                                                        |                                                                                                                               | State                                                                                                                               |                                                                                                                    |                                                                                                                                                                                                                                                                                        |  |  |
| Population                                                                                                                                                                                                                                           |                                                                                                                              | 1.06%                                                                                                                       |                                                                                                                               | -0.03%                                                                                                                              |                                                                                                                    |                                                                                                                                                                                                                                                                                        |  |  |
| Households                                                                                                                                                                                                                                           |                                                                                                                              | 1.32%                                                                                                                       |                                                                                                                               | -0.01%                                                                                                                              |                                                                                                                    |                                                                                                                                                                                                                                                                                        |  |  |
| Families                                                                                                                                                                                                                                             |                                                                                                                              | 1.10%                                                                                                                       |                                                                                                                               | -0.12%                                                                                                                              |                                                                                                                    |                                                                                                                                                                                                                                                                                        |  |  |
| Owner HHs                                                                                                                                                                                                                                            |                                                                                                                              | 0.09%                                                                                                                       |                                                                                                                               | 0.22%                                                                                                                               |                                                                                                                    |                                                                                                                                                                                                                                                                                        |  |  |
| Median Household Income                                                                                                                                                                                                                              |                                                                                                                              | 2.52%                                                                                                                       | 20                                                                                                                            | 2.52%                                                                                                                               | 20                                                                                                                 | 3,042<br>2,015<br>2,37<br>2,189<br>853<br>44.5<br>National<br>0.77%<br>0.68%<br>0.92%<br>2.70%<br>2.70%<br>2.70%<br>2.70%<br>2.8%<br>4.2%<br>3.7%<br>3.6%<br>10.3%<br>7.5%<br>10.3%<br>7.5%<br>17.6%<br>14.5%<br>35.8%<br>2.8%<br>6.6%<br>6.6%<br>6.6%<br>6.8%<br>5.5%<br>3.5%<br>9.6% |  |  |
| Herreekelde her Tuesere                                                                                                                                                                                                                              |                                                                                                                              |                                                                                                                             |                                                                                                                               |                                                                                                                                     |                                                                                                                    |                                                                                                                                                                                                                                                                                        |  |  |
| Households by Income                                                                                                                                                                                                                                 |                                                                                                                              |                                                                                                                             | Number<br>88                                                                                                                  | Percent<br>3.1%                                                                                                                     | Number                                                                                                             |                                                                                                                                                                                                                                                                                        |  |  |
| <\$15,000                                                                                                                                                                                                                                            |                                                                                                                              |                                                                                                                             |                                                                                                                               | 4.8%                                                                                                                                | 86                                                                                                                 |                                                                                                                                                                                                                                                                                        |  |  |
| \$15,000 - \$24,999<br>\$25,000 - \$34,999                                                                                                                                                                                                           |                                                                                                                              |                                                                                                                             | 136                                                                                                                           |                                                                                                                                     | 129                                                                                                                |                                                                                                                                                                                                                                                                                        |  |  |
| \$25,000 - \$34,999<br>\$35,000 - \$49,999                                                                                                                                                                                                           |                                                                                                                              |                                                                                                                             | 130<br>117                                                                                                                    | 4.6%<br>4.1%                                                                                                                        | 114<br>108                                                                                                         |                                                                                                                                                                                                                                                                                        |  |  |
| \$50,000 - \$74,999                                                                                                                                                                                                                                  |                                                                                                                              |                                                                                                                             | 328                                                                                                                           | 4.1%                                                                                                                                | 314                                                                                                                |                                                                                                                                                                                                                                                                                        |  |  |
| \$75,000 - \$99,999                                                                                                                                                                                                                                  |                                                                                                                              |                                                                                                                             | 236                                                                                                                           | 8.3%                                                                                                                                | 227                                                                                                                |                                                                                                                                                                                                                                                                                        |  |  |
| \$100,000 - \$149,999                                                                                                                                                                                                                                |                                                                                                                              |                                                                                                                             | 527                                                                                                                           | 18.5%                                                                                                                               | 534                                                                                                                |                                                                                                                                                                                                                                                                                        |  |  |
| \$150,000 - \$199,999                                                                                                                                                                                                                                |                                                                                                                              |                                                                                                                             | 368                                                                                                                           | 12.9%                                                                                                                               | 440                                                                                                                |                                                                                                                                                                                                                                                                                        |  |  |
| \$200,000+                                                                                                                                                                                                                                           |                                                                                                                              |                                                                                                                             | 919                                                                                                                           | 32.3%                                                                                                                               | 1,089                                                                                                              |                                                                                                                                                                                                                                                                                        |  |  |
| \$200,000+                                                                                                                                                                                                                                           |                                                                                                                              |                                                                                                                             | 919                                                                                                                           | 52.570                                                                                                                              | 1,009                                                                                                              | 55.070                                                                                                                                                                                                                                                                                 |  |  |
| Median Household Income                                                                                                                                                                                                                              |                                                                                                                              |                                                                                                                             | \$133,049                                                                                                                     |                                                                                                                                     | \$150,711                                                                                                          |                                                                                                                                                                                                                                                                                        |  |  |
| Average Household Income                                                                                                                                                                                                                             |                                                                                                                              |                                                                                                                             | \$174,015                                                                                                                     |                                                                                                                                     | \$193,153                                                                                                          |                                                                                                                                                                                                                                                                                        |  |  |
| Per Capita Income                                                                                                                                                                                                                                    |                                                                                                                              |                                                                                                                             | \$70,073                                                                                                                      |                                                                                                                                     | \$78,670                                                                                                           |                                                                                                                                                                                                                                                                                        |  |  |
|                                                                                                                                                                                                                                                      | Census 20                                                                                                                    | 010                                                                                                                         | 20                                                                                                                            | 19                                                                                                                                  |                                                                                                                    | 24                                                                                                                                                                                                                                                                                     |  |  |
| Population by Age                                                                                                                                                                                                                                    | Number                                                                                                                       | Percent                                                                                                                     | Number                                                                                                                        | Percent                                                                                                                             | Number                                                                                                             |                                                                                                                                                                                                                                                                                        |  |  |
| 0 - 4                                                                                                                                                                                                                                                | 433                                                                                                                          | 6.4%                                                                                                                        | 391                                                                                                                           | 5.7%                                                                                                                                | 407                                                                                                                |                                                                                                                                                                                                                                                                                        |  |  |
| 5 - 9                                                                                                                                                                                                                                                | 492                                                                                                                          | 7.2%                                                                                                                        | 487                                                                                                                           | 7.1%                                                                                                                                | 478                                                                                                                |                                                                                                                                                                                                                                                                                        |  |  |
| 10 - 14                                                                                                                                                                                                                                              | 499                                                                                                                          | 7.3%                                                                                                                        | 509                                                                                                                           | 7.4%                                                                                                                                | 496                                                                                                                | 6.8%                                                                                                                                                                                                                                                                                   |  |  |
| 15 - 19                                                                                                                                                                                                                                              | 399                                                                                                                          | 5.9%                                                                                                                        | 384                                                                                                                           | 5.6%                                                                                                                                | 399                                                                                                                |                                                                                                                                                                                                                                                                                        |  |  |
| 20 - 24                                                                                                                                                                                                                                              | 201                                                                                                                          | 3.0%                                                                                                                        |                                                                                                                               |                                                                                                                                     |                                                                                                                    |                                                                                                                                                                                                                                                                                        |  |  |
| 25 - 34                                                                                                                                                                                                                                              |                                                                                                                              |                                                                                                                             | 263                                                                                                                           | 3.8%                                                                                                                                | 251                                                                                                                | 5.570                                                                                                                                                                                                                                                                                  |  |  |
| 25 - 34                                                                                                                                                                                                                                              | 538                                                                                                                          | 7.9%                                                                                                                        | 263<br>564                                                                                                                    | 3.8%                                                                                                                                | 251<br>700                                                                                                         |                                                                                                                                                                                                                                                                                        |  |  |
| 35 - 44                                                                                                                                                                                                                                              | 538<br>1,107                                                                                                                 | 7.9%<br>16.3%                                                                                                               |                                                                                                                               |                                                                                                                                     |                                                                                                                    |                                                                                                                                                                                                                                                                                        |  |  |
|                                                                                                                                                                                                                                                      |                                                                                                                              |                                                                                                                             | 564                                                                                                                           | 8.2%                                                                                                                                | 700                                                                                                                | 9.6%                                                                                                                                                                                                                                                                                   |  |  |
| 35 - 44                                                                                                                                                                                                                                              | 1,107                                                                                                                        | 16.3%                                                                                                                       | 564<br>937                                                                                                                    | 8.2%<br>13.6%                                                                                                                       | 700<br>948                                                                                                         | 9.6%<br>13.1%                                                                                                                                                                                                                                                                          |  |  |
| 35 - 44<br>45 - 54                                                                                                                                                                                                                                   | 1,107<br>1,168                                                                                                               | 16.3%<br>17.2%                                                                                                              | 564<br>937<br>1,048                                                                                                           | 8.2%<br>13.6%<br>15.2%                                                                                                              | 700<br>948<br>985                                                                                                  | 9.6%<br>13.1%<br>13.6%                                                                                                                                                                                                                                                                 |  |  |
| 35 - 44<br>45 - 54<br>55 - 64                                                                                                                                                                                                                        | 1,107<br>1,168<br>903                                                                                                        | 16.3%<br>17.2%<br>13.3%                                                                                                     | 564<br>937<br>1,048<br>1,008                                                                                                  | 8.2%<br>13.6%<br>15.2%<br>14.6%                                                                                                     | 700<br>948<br>985<br>980                                                                                           | 9.6%<br>13.1%<br>13.6%<br>13.5%                                                                                                                                                                                                                                                        |  |  |
| 35 - 44<br>45 - 54<br>55 - 64<br>65 - 74                                                                                                                                                                                                             | 1,107<br>1,168<br>903<br>514                                                                                                 | 16.3%<br>17.2%<br>13.3%<br>7.6%                                                                                             | 564<br>937<br>1,048<br>1,008<br>722                                                                                           | 8.2%<br>13.6%<br>15.2%<br>14.6%<br>10.5%                                                                                            | 700<br>948<br>985<br>980<br>851                                                                                    | 9.6%<br>13.1%<br>13.6%<br>13.5%<br>11.7%                                                                                                                                                                                                                                               |  |  |
| 35 - 44<br>45 - 54<br>55 - 64<br>65 - 74<br>75 - 84                                                                                                                                                                                                  | 1,107<br>1,168<br>903<br>514<br>336                                                                                          | 16.3%<br>17.2%<br>13.3%<br>7.6%<br>4.9%<br>3.0%                                                                             | 564<br>937<br>1,048<br>1,008<br>722<br>358                                                                                    | 8.2%<br>13.6%<br>15.2%<br>14.6%<br>10.5%<br>5.2%<br>3.1%                                                                            | 700<br>948<br>985<br>980<br>851<br>509<br>252                                                                      | 9.6%<br>13.1%<br>13.6%<br>13.5%<br>11.7%<br>7.0%                                                                                                                                                                                                                                       |  |  |
| 35 - 44<br>45 - 54<br>55 - 64<br>65 - 74<br>75 - 84                                                                                                                                                                                                  | 1,107<br>1,168<br>903<br>514<br>336<br>204                                                                                   | 16.3%<br>17.2%<br>13.3%<br>7.6%<br>4.9%<br>3.0%                                                                             | 564<br>937<br>1,048<br>1,008<br>722<br>358<br>215                                                                             | 8.2%<br>13.6%<br>15.2%<br>14.6%<br>10.5%<br>5.2%<br>3.1%                                                                            | 700<br>948<br>985<br>980<br>851<br>509<br>252                                                                      | 9.6%<br>13.1%<br>13.6%<br>13.5%<br>11.7%<br>7.0%<br>3.5%                                                                                                                                                                                                                               |  |  |
| 35 - 44<br>45 - 54<br>55 - 64<br>65 - 74<br>75 - 84<br>85+                                                                                                                                                                                           | 1,107<br>1,168<br>903<br>514<br>336<br>204<br><b>Census 20</b>                                                               | 16.3%<br>17.2%<br>13.3%<br>7.6%<br>4.9%<br>3.0%                                                                             | 564<br>937<br>1,048<br>1,008<br>722<br>358<br>215<br><b>20</b>                                                                | 8.2%<br>13.6%<br>15.2%<br>14.6%<br>10.5%<br>5.2%<br>3.1%<br><b>19</b>                                                               | 700<br>948<br>985<br>980<br>851<br>509<br>252<br><b>20</b>                                                         | 9.6%<br>13.1%<br>13.6%<br>13.5%<br>11.7%<br>7.0%<br>3.5%                                                                                                                                                                                                                               |  |  |
| 35 - 44<br>45 - 54<br>55 - 64<br>65 - 74<br>75 - 84<br>85+<br><b>Race and Ethnicity</b>                                                                                                                                                              | 1,107<br>1,168<br>903<br>514<br>336<br>204<br><b>Census 20</b><br>Number                                                     | 16.3%<br>17.2%<br>13.3%<br>7.6%<br>4.9%<br>3.0%<br>Percent                                                                  | 564<br>937<br>1,048<br>1,008<br>722<br>358<br>215<br>20<br>Number                                                             | 8.2%<br>13.6%<br>15.2%<br>14.6%<br>10.5%<br>5.2%<br>3.1%<br><b>19</b><br>Percent                                                    | 700<br>948<br>985<br>980<br>851<br>509<br>252<br><b>20</b><br>Number                                               | 9.6%<br>13.1%<br>13.6%<br>13.5%<br>11.7%<br>7.0%<br>3.5%<br>24<br>Percent                                                                                                                                                                                                              |  |  |
| 35 - 44<br>45 - 54<br>55 - 64<br>65 - 74<br>75 - 84<br>85+<br><b>Race and Ethnicity</b><br>White Alone                                                                                                                                               | 1,107<br>1,168<br>903<br>514<br>336<br>204<br><b>Census 20</b><br>Number<br>5,428                                            | 16.3%<br>17.2%<br>13.3%<br>7.6%<br>4.9%<br>3.0%<br>910<br>Percent<br>79.9%<br>1.3%<br>0.0%                                  | 564<br>937<br>1,048<br>1,008<br>722<br>358<br>215<br>20<br>Number<br>5,137<br>100<br>3                                        | 8.2%<br>13.6%<br>15.2%<br>14.6%<br>10.5%<br>5.2%<br>3.1%<br>19<br>Percent<br>74.6%<br>1.5%<br>0.0%                                  | 700<br>948<br>985<br>980<br>851<br>509<br>252<br>252<br><b>20</b><br>Number<br>5,240                               | 9.6%<br>13.1%<br>13.6%<br>13.5%<br>11.7%<br>7.0%<br>3.5%<br>Percent<br>72.2%<br>1.5%<br>0.0%                                                                                                                                                                                           |  |  |
| 35 - 44<br>45 - 54<br>55 - 64<br>65 - 74<br>75 - 84<br>85+<br><b>Race and Ethnicity</b><br>White Alone<br>Black Alone                                                                                                                                | 1,107<br>1,168<br>903<br>514<br>336<br>204<br><b>Census 20</b><br>Number<br>5,428<br>89                                      | 16.3%<br>17.2%<br>13.3%<br>7.6%<br>4.9%<br>3.0%<br>010<br>Percent<br>79.9%<br>1.3%                                          | 564<br>937<br>1,048<br>1,008<br>722<br>358<br>215<br>20<br>Number<br>5,137<br>100                                             | 8.2%<br>13.6%<br>15.2%<br>14.6%<br>10.5%<br>5.2%<br>3.1%<br>19<br>Percent<br>74.6%<br>1.5%                                          | 700<br>948<br>985<br>980<br>851<br>509<br>252<br>252<br>20<br>Number<br>5,240<br>109                               | 9.6%<br>13.1%<br>13.6%<br>13.5%<br>11.7%<br>7.0%<br>3.5%<br>Percent<br>72.2%<br>1.5%                                                                                                                                                                                                   |  |  |
| 35 - 44<br>45 - 54<br>55 - 64<br>65 - 74<br>75 - 84<br>85+<br><b>Race and Ethnicity</b><br>White Alone<br>Black Alone<br>American Indian Alone                                                                                                       | 1,107<br>1,168<br>903<br>514<br>336<br>204<br><b>Census 20</b><br>Number<br>5,428<br>89<br>3                                 | 16.3%<br>17.2%<br>13.3%<br>7.6%<br>4.9%<br>3.0%<br>910<br>Percent<br>79.9%<br>1.3%<br>0.0%<br>16.4%<br>0.0%                 | 564<br>937<br>1,048<br>1,008<br>722<br>358<br>215<br>20<br>Number<br>5,137<br>100<br>3<br>1,444<br>1                          | 8.2%<br>13.6%<br>15.2%<br>14.6%<br>10.5%<br>5.2%<br>3.1%<br>19<br>Percent<br>74.6%<br>1.5%<br>0.0%<br>21.0%<br>0.0%                 | 700<br>948<br>985<br>980<br>851<br>509<br>252<br>20<br>Number<br>5,240<br>109<br>3                                 | 9.6%<br>13.1%<br>13.6%<br>13.5%<br>11.7%<br>7.0%<br>3.5%<br>24<br>Percent<br>72.2%<br>1.5%<br>0.0%<br>23.1%<br>0.0%                                                                                                                                                                    |  |  |
| 35 - 44<br>45 - 54<br>55 - 64<br>65 - 74<br>75 - 84<br>85+<br><b>Race and Ethnicity</b><br>White Alone<br>Black Alone<br>American Indian Alone<br>Asian Alone                                                                                        | 1,107<br>1,168<br>903<br>514<br>336<br>204<br><b>Census 20</b><br>Number<br>5,428<br>89<br>3<br>1,113<br>1<br>1<br>49        | 16.3%<br>17.2%<br>13.3%<br>7.6%<br>4.9%<br>3.0%<br>910<br>Percent<br>79.9%<br>1.3%<br>0.0%<br>16.4%                         | 564<br>937<br>1,048<br>1,008<br>722<br>358<br>215<br><b>20</b><br>Number<br>5,137<br>100<br>3<br>1,444<br>1<br>62             | 8.2%<br>13.6%<br>15.2%<br>14.6%<br>10.5%<br>5.2%<br>3.1%<br>19<br>Percent<br>74.6%<br>1.5%<br>0.0%<br>21.0%<br>0.0%<br>0.9%         | 700<br>948<br>985<br>980<br>851<br>509<br>252<br><b>20</b><br>Number<br>5,240<br>109<br>3<br>1,674<br>1<br>74      | 9.6%<br>13.1%<br>13.5%<br>11.7%<br>7.0%<br>3.5%<br>24<br>Percent<br>72.2%<br>1.5%<br>0.0%<br>23.1%<br>0.0%<br>1.0%                                                                                                                                                                     |  |  |
| 35 - 44<br>45 - 54<br>55 - 64<br>65 - 74<br>75 - 84<br>85+<br><b>Race and Ethnicity</b><br>White Alone<br>Black Alone<br>American Indian Alone<br>Asian Alone<br>Pacific Islander Alone                                                              | 1,107<br>1,168<br>903<br>514<br>336<br>204<br><b>Census 20</b><br>Number<br>5,428<br>89<br>3<br>1,113<br>1                   | 16.3%<br>17.2%<br>13.3%<br>7.6%<br>4.9%<br>3.0%<br>910<br>Percent<br>79.9%<br>1.3%<br>0.0%<br>16.4%<br>0.0%                 | 564<br>937<br>1,048<br>1,008<br>722<br>358<br>215<br>20<br>Number<br>5,137<br>100<br>3<br>1,444<br>1                          | 8.2%<br>13.6%<br>15.2%<br>14.6%<br>10.5%<br>5.2%<br>3.1%<br>19<br>Percent<br>74.6%<br>1.5%<br>0.0%<br>21.0%<br>0.0%                 | 700<br>948<br>985<br>980<br>851<br>509<br>252<br><b>20</b><br>Number<br>5,240<br>109<br>3<br>1,674<br>1            | 9.6%<br>13.1%<br>13.5%<br>11.7%<br>7.0%<br>3.5%<br>24<br>Percent<br>72.2%<br>1.5%<br>0.0%<br>23.1%<br>0.0%                                                                                                                                                                             |  |  |
| 35 - 44<br>45 - 54<br>55 - 64<br>65 - 74<br>75 - 84<br>85+<br><b>Race and Ethnicity</b><br>White Alone<br>Black Alone<br>Black Alone<br>American Indian Alone<br>Asian Alone<br>Pacific Islander Alone<br>Some Other Race Alone<br>Two or More Races | 1,107<br>1,168<br>903<br>514<br>336<br>204<br><b>Census 20</b><br>Number<br>5,428<br>89<br>3<br>1,113<br>1<br>1<br>49<br>112 | 16.3%<br>17.2%<br>13.3%<br>7.6%<br>4.9%<br>3.0%<br>010<br>Percent<br>79.9%<br>1.3%<br>0.0%<br>16.4%<br>0.0%<br>0.7%<br>1.6% | 564<br>937<br>1,048<br>1,008<br>722<br>358<br>215<br><b>20</b><br>Number<br>5,137<br>100<br>3<br>1,444<br>1<br>1<br>62<br>138 | 8.2%<br>13.6%<br>15.2%<br>14.6%<br>10.5%<br>5.2%<br>3.1%<br>19<br>Percent<br>74.6%<br>1.5%<br>0.0%<br>21.0%<br>0.0%<br>0.9%<br>2.0% | 700<br>948<br>985<br>980<br>851<br>509<br>252<br>20<br>Number<br>5,240<br>109<br>3<br>1,674<br>1<br>1<br>74<br>157 | 9.6%<br>13.1%<br>13.5%<br>11.7%<br>7.0%<br>3.5%<br>24<br>Percent<br>72.2%<br>1.5%<br>0.0%<br>23.1%<br>0.0%<br>1.0%<br>2.2%                                                                                                                                                             |  |  |
| 35 - 44<br>45 - 54<br>55 - 64<br>65 - 74<br>75 - 84<br>85+<br><b>Race and Ethnicity</b><br>White Alone<br>Black Alone<br>American Indian Alone<br>Asian Alone<br>Pacific Islander Alone<br>Some Other Race Alone                                     | 1,107<br>1,168<br>903<br>514<br>336<br>204<br><b>Census 20</b><br>Number<br>5,428<br>89<br>3<br>1,113<br>1<br>1<br>49        | 16.3%<br>17.2%<br>13.3%<br>7.6%<br>4.9%<br>3.0%<br>910<br>Percent<br>79.9%<br>1.3%<br>0.0%<br>16.4%<br>0.0%<br>0.7%         | 564<br>937<br>1,048<br>1,008<br>722<br>358<br>215<br><b>20</b><br>Number<br>5,137<br>100<br>3<br>1,444<br>1<br>62             | 8.2%<br>13.6%<br>15.2%<br>14.6%<br>10.5%<br>5.2%<br>3.1%<br>19<br>Percent<br>74.6%<br>1.5%<br>0.0%<br>21.0%<br>0.0%<br>0.9%         | 700<br>948<br>985<br>980<br>851<br>509<br>252<br><b>20</b><br>Number<br>5,240<br>109<br>3<br>1,674<br>1<br>74      | 9.6%<br>13.1%<br>13.5%<br>11.7%<br>7.0%<br>3.5%<br>24<br>Percent<br>72.2%<br>1.5%<br>0.0%<br>23.1%<br>0.0%<br>1.0%                                                                                                                                                                     |  |  |

#### Trends 2019-2024

2019 Population by Race

2019 Percent Hispanic Origin: 4.8%

704 Florsheim Dr, Libertyville, Illinois, 60048 Ring: 3 mile radius Prepared by Esri

Latitude: 42.25903 Longitude: -87.94644