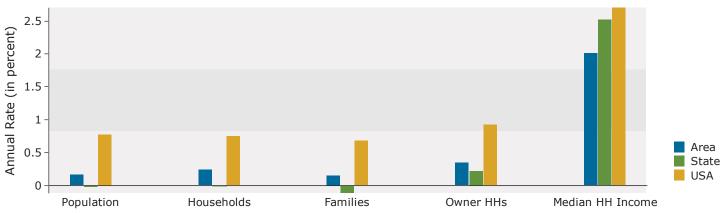

Latitude: 42.25903 Longitude: -87.94644

| Summary                                                                                                                                                                                                                                              | Cer                                                                                                                          | nsus 2010                                                                                                                   |                                                                                                                               | 2019                                                                                                                                |                                                                                                                    | 2024                                                                                                                                                                                                                                                                                   |  |  |
|------------------------------------------------------------------------------------------------------------------------------------------------------------------------------------------------------------------------------------------------------|------------------------------------------------------------------------------------------------------------------------------|-----------------------------------------------------------------------------------------------------------------------------|-------------------------------------------------------------------------------------------------------------------------------|-------------------------------------------------------------------------------------------------------------------------------------|--------------------------------------------------------------------------------------------------------------------|----------------------------------------------------------------------------------------------------------------------------------------------------------------------------------------------------------------------------------------------------------------------------------------|--|--|
| Population                                                                                                                                                                                                                                           |                                                                                                                              | 6,794                                                                                                                       |                                                                                                                               | 6,886                                                                                                                               |                                                                                                                    | 7,257                                                                                                                                                                                                                                                                                  |  |  |
| Households                                                                                                                                                                                                                                           |                                                                                                                              | 2,782                                                                                                                       |                                                                                                                               | 2,849                                                                                                                               |                                                                                                                    |                                                                                                                                                                                                                                                                                        |  |  |
| Families                                                                                                                                                                                                                                             |                                                                                                                              | 1,908                                                                                                                       |                                                                                                                               | 1,908                                                                                                                               |                                                                                                                    |                                                                                                                                                                                                                                                                                        |  |  |
| Average Household Size                                                                                                                                                                                                                               |                                                                                                                              | 2.42                                                                                                                        |                                                                                                                               | 2.40                                                                                                                                |                                                                                                                    |                                                                                                                                                                                                                                                                                        |  |  |
| Owner Occupied Housing Units                                                                                                                                                                                                                         |                                                                                                                              | 2,242                                                                                                                       |                                                                                                                               | 2,179                                                                                                                               |                                                                                                                    |                                                                                                                                                                                                                                                                                        |  |  |
| Renter Occupied Housing Units                                                                                                                                                                                                                        |                                                                                                                              | 540                                                                                                                         |                                                                                                                               | 670                                                                                                                                 |                                                                                                                    |                                                                                                                                                                                                                                                                                        |  |  |
| Median Age                                                                                                                                                                                                                                           |                                                                                                                              | 42.7                                                                                                                        |                                                                                                                               | 44.1                                                                                                                                |                                                                                                                    |                                                                                                                                                                                                                                                                                        |  |  |
| Trends: 2019 - 2024 Annual Rate                                                                                                                                                                                                                      |                                                                                                                              | Area                                                                                                                        |                                                                                                                               | State                                                                                                                               |                                                                                                                    |                                                                                                                                                                                                                                                                                        |  |  |
| Population                                                                                                                                                                                                                                           |                                                                                                                              | 1.06%                                                                                                                       |                                                                                                                               | -0.03%                                                                                                                              |                                                                                                                    |                                                                                                                                                                                                                                                                                        |  |  |
| Households                                                                                                                                                                                                                                           |                                                                                                                              | 1.32%                                                                                                                       |                                                                                                                               | -0.01%                                                                                                                              |                                                                                                                    |                                                                                                                                                                                                                                                                                        |  |  |
| Families                                                                                                                                                                                                                                             |                                                                                                                              | 1.10%                                                                                                                       |                                                                                                                               | -0.12%                                                                                                                              |                                                                                                                    |                                                                                                                                                                                                                                                                                        |  |  |
| Owner HHs                                                                                                                                                                                                                                            |                                                                                                                              | 0.09%                                                                                                                       |                                                                                                                               | 0.22%                                                                                                                               |                                                                                                                    |                                                                                                                                                                                                                                                                                        |  |  |
| Median Household Income                                                                                                                                                                                                                              |                                                                                                                              | 2.52%                                                                                                                       | 20                                                                                                                            | 2.52%                                                                                                                               | 20                                                                                                                 | 3,042<br>2,015<br>2,37<br>2,189<br>853<br>44.5<br>National<br>0.77%<br>0.68%<br>0.92%<br>2.70%<br>2.70%<br>2.70%<br>2.70%<br>2.8%<br>4.2%<br>3.7%<br>3.6%<br>10.3%<br>7.5%<br>10.3%<br>7.5%<br>17.6%<br>14.5%<br>35.8%<br>2.8%<br>6.6%<br>6.6%<br>6.6%<br>6.8%<br>5.5%<br>3.5%<br>9.6% |  |  |
| Herreekelde her Tuesere                                                                                                                                                                                                                              |                                                                                                                              |                                                                                                                             |                                                                                                                               |                                                                                                                                     |                                                                                                                    |                                                                                                                                                                                                                                                                                        |  |  |
| Households by Income                                                                                                                                                                                                                                 |                                                                                                                              |                                                                                                                             | Number<br>88                                                                                                                  | Percent<br>3.1%                                                                                                                     | Number                                                                                                             |                                                                                                                                                                                                                                                                                        |  |  |
| <\$15,000                                                                                                                                                                                                                                            |                                                                                                                              |                                                                                                                             |                                                                                                                               | 4.8%                                                                                                                                | 86                                                                                                                 |                                                                                                                                                                                                                                                                                        |  |  |
| \$15,000 - \$24,999<br>\$25,000 - \$34,999                                                                                                                                                                                                           |                                                                                                                              |                                                                                                                             | 136                                                                                                                           |                                                                                                                                     | 129                                                                                                                |                                                                                                                                                                                                                                                                                        |  |  |
| \$25,000 - \$34,999<br>\$35,000 - \$49,999                                                                                                                                                                                                           |                                                                                                                              |                                                                                                                             | 130<br>117                                                                                                                    | 4.6%<br>4.1%                                                                                                                        | 114<br>108                                                                                                         |                                                                                                                                                                                                                                                                                        |  |  |
| \$50,000 - \$74,999                                                                                                                                                                                                                                  |                                                                                                                              |                                                                                                                             | 328                                                                                                                           | 4.1%                                                                                                                                | 314                                                                                                                |                                                                                                                                                                                                                                                                                        |  |  |
| \$75,000 - \$99,999                                                                                                                                                                                                                                  |                                                                                                                              |                                                                                                                             | 236                                                                                                                           | 8.3%                                                                                                                                | 227                                                                                                                |                                                                                                                                                                                                                                                                                        |  |  |
| \$100,000 - \$149,999                                                                                                                                                                                                                                |                                                                                                                              |                                                                                                                             | 527                                                                                                                           | 18.5%                                                                                                                               | 534                                                                                                                |                                                                                                                                                                                                                                                                                        |  |  |
| \$150,000 - \$199,999                                                                                                                                                                                                                                |                                                                                                                              |                                                                                                                             | 368                                                                                                                           | 12.9%                                                                                                                               | 440                                                                                                                |                                                                                                                                                                                                                                                                                        |  |  |
| \$200,000+                                                                                                                                                                                                                                           |                                                                                                                              |                                                                                                                             | 919                                                                                                                           | 32.3%                                                                                                                               | 1,089                                                                                                              |                                                                                                                                                                                                                                                                                        |  |  |
| \$200,000+                                                                                                                                                                                                                                           |                                                                                                                              |                                                                                                                             | 919                                                                                                                           | 52.570                                                                                                                              | 1,009                                                                                                              | 55.070                                                                                                                                                                                                                                                                                 |  |  |
| Median Household Income                                                                                                                                                                                                                              |                                                                                                                              |                                                                                                                             | \$133,049                                                                                                                     |                                                                                                                                     | \$150,711                                                                                                          |                                                                                                                                                                                                                                                                                        |  |  |
| Average Household Income                                                                                                                                                                                                                             |                                                                                                                              |                                                                                                                             | \$174,015                                                                                                                     |                                                                                                                                     | \$193,153                                                                                                          |                                                                                                                                                                                                                                                                                        |  |  |
| Per Capita Income                                                                                                                                                                                                                                    |                                                                                                                              |                                                                                                                             | \$70,073                                                                                                                      |                                                                                                                                     | \$78,670                                                                                                           |                                                                                                                                                                                                                                                                                        |  |  |
|                                                                                                                                                                                                                                                      | Census 20                                                                                                                    | 010                                                                                                                         | 20                                                                                                                            | 19                                                                                                                                  |                                                                                                                    | 24                                                                                                                                                                                                                                                                                     |  |  |
| Population by Age                                                                                                                                                                                                                                    | Number                                                                                                                       | Percent                                                                                                                     | Number                                                                                                                        | Percent                                                                                                                             | Number                                                                                                             |                                                                                                                                                                                                                                                                                        |  |  |
| 0 - 4                                                                                                                                                                                                                                                | 433                                                                                                                          | 6.4%                                                                                                                        | 391                                                                                                                           | 5.7%                                                                                                                                | 407                                                                                                                |                                                                                                                                                                                                                                                                                        |  |  |
| 5 - 9                                                                                                                                                                                                                                                | 492                                                                                                                          | 7.2%                                                                                                                        | 487                                                                                                                           | 7.1%                                                                                                                                | 478                                                                                                                |                                                                                                                                                                                                                                                                                        |  |  |
| 10 - 14                                                                                                                                                                                                                                              | 499                                                                                                                          | 7.3%                                                                                                                        | 509                                                                                                                           | 7.4%                                                                                                                                | 496                                                                                                                | 6.8%                                                                                                                                                                                                                                                                                   |  |  |
| 15 - 19                                                                                                                                                                                                                                              | 399                                                                                                                          | 5.9%                                                                                                                        | 384                                                                                                                           | 5.6%                                                                                                                                | 399                                                                                                                |                                                                                                                                                                                                                                                                                        |  |  |
| 20 - 24                                                                                                                                                                                                                                              | 201                                                                                                                          | 3.0%                                                                                                                        |                                                                                                                               |                                                                                                                                     |                                                                                                                    |                                                                                                                                                                                                                                                                                        |  |  |
| 25 - 34                                                                                                                                                                                                                                              |                                                                                                                              |                                                                                                                             | 263                                                                                                                           | 3.8%                                                                                                                                | 251                                                                                                                | 5.570                                                                                                                                                                                                                                                                                  |  |  |
| 25 - 34                                                                                                                                                                                                                                              | 538                                                                                                                          | 7.9%                                                                                                                        | 263<br>564                                                                                                                    | 3.8%                                                                                                                                | 251<br>700                                                                                                         |                                                                                                                                                                                                                                                                                        |  |  |
| 35 - 44                                                                                                                                                                                                                                              | 538<br>1,107                                                                                                                 | 7.9%<br>16.3%                                                                                                               |                                                                                                                               |                                                                                                                                     |                                                                                                                    |                                                                                                                                                                                                                                                                                        |  |  |
|                                                                                                                                                                                                                                                      |                                                                                                                              |                                                                                                                             | 564                                                                                                                           | 8.2%                                                                                                                                | 700                                                                                                                | 9.6%                                                                                                                                                                                                                                                                                   |  |  |
| 35 - 44                                                                                                                                                                                                                                              | 1,107                                                                                                                        | 16.3%                                                                                                                       | 564<br>937                                                                                                                    | 8.2%<br>13.6%                                                                                                                       | 700<br>948                                                                                                         | 9.6%<br>13.1%                                                                                                                                                                                                                                                                          |  |  |
| 35 - 44<br>45 - 54                                                                                                                                                                                                                                   | 1,107<br>1,168                                                                                                               | 16.3%<br>17.2%                                                                                                              | 564<br>937<br>1,048                                                                                                           | 8.2%<br>13.6%<br>15.2%                                                                                                              | 700<br>948<br>985                                                                                                  | 9.6%<br>13.1%<br>13.6%                                                                                                                                                                                                                                                                 |  |  |
| 35 - 44<br>45 - 54<br>55 - 64                                                                                                                                                                                                                        | 1,107<br>1,168<br>903                                                                                                        | 16.3%<br>17.2%<br>13.3%                                                                                                     | 564<br>937<br>1,048<br>1,008                                                                                                  | 8.2%<br>13.6%<br>15.2%<br>14.6%                                                                                                     | 700<br>948<br>985<br>980                                                                                           | 9.6%<br>13.1%<br>13.6%<br>13.5%                                                                                                                                                                                                                                                        |  |  |
| 35 - 44<br>45 - 54<br>55 - 64<br>65 - 74                                                                                                                                                                                                             | 1,107<br>1,168<br>903<br>514                                                                                                 | 16.3%<br>17.2%<br>13.3%<br>7.6%                                                                                             | 564<br>937<br>1,048<br>1,008<br>722                                                                                           | 8.2%<br>13.6%<br>15.2%<br>14.6%<br>10.5%                                                                                            | 700<br>948<br>985<br>980<br>851                                                                                    | 9.6%<br>13.1%<br>13.6%<br>13.5%<br>11.7%                                                                                                                                                                                                                                               |  |  |
| 35 - 44<br>45 - 54<br>55 - 64<br>65 - 74<br>75 - 84                                                                                                                                                                                                  | 1,107<br>1,168<br>903<br>514<br>336                                                                                          | 16.3%<br>17.2%<br>13.3%<br>7.6%<br>4.9%<br>3.0%                                                                             | 564<br>937<br>1,048<br>1,008<br>722<br>358                                                                                    | 8.2%<br>13.6%<br>15.2%<br>14.6%<br>10.5%<br>5.2%<br>3.1%                                                                            | 700<br>948<br>985<br>980<br>851<br>509<br>252                                                                      | 9.6%<br>13.1%<br>13.6%<br>13.5%<br>11.7%<br>7.0%                                                                                                                                                                                                                                       |  |  |
| 35 - 44<br>45 - 54<br>55 - 64<br>65 - 74<br>75 - 84                                                                                                                                                                                                  | 1,107<br>1,168<br>903<br>514<br>336<br>204                                                                                   | 16.3%<br>17.2%<br>13.3%<br>7.6%<br>4.9%<br>3.0%                                                                             | 564<br>937<br>1,048<br>1,008<br>722<br>358<br>215                                                                             | 8.2%<br>13.6%<br>15.2%<br>14.6%<br>10.5%<br>5.2%<br>3.1%                                                                            | 700<br>948<br>985<br>980<br>851<br>509<br>252                                                                      | 9.6%<br>13.1%<br>13.6%<br>13.5%<br>11.7%<br>7.0%<br>3.5%                                                                                                                                                                                                                               |  |  |
| 35 - 44<br>45 - 54<br>55 - 64<br>65 - 74<br>75 - 84<br>85+                                                                                                                                                                                           | 1,107<br>1,168<br>903<br>514<br>336<br>204<br><b>Census 20</b>                                                               | 16.3%<br>17.2%<br>13.3%<br>7.6%<br>4.9%<br>3.0%                                                                             | 564<br>937<br>1,048<br>1,008<br>722<br>358<br>215<br><b>20</b>                                                                | 8.2%<br>13.6%<br>15.2%<br>14.6%<br>10.5%<br>5.2%<br>3.1%<br><b>19</b>                                                               | 700<br>948<br>985<br>980<br>851<br>509<br>252<br><b>20</b>                                                         | 9.6%<br>13.1%<br>13.6%<br>13.5%<br>11.7%<br>7.0%<br>3.5%                                                                                                                                                                                                                               |  |  |
| 35 - 44<br>45 - 54<br>55 - 64<br>65 - 74<br>75 - 84<br>85+<br><b>Race and Ethnicity</b>                                                                                                                                                              | 1,107<br>1,168<br>903<br>514<br>336<br>204<br><b>Census 20</b><br>Number                                                     | 16.3%<br>17.2%<br>13.3%<br>7.6%<br>4.9%<br>3.0%<br>Percent                                                                  | 564<br>937<br>1,048<br>1,008<br>722<br>358<br>215<br>20<br>Number                                                             | 8.2%<br>13.6%<br>15.2%<br>14.6%<br>10.5%<br>5.2%<br>3.1%<br><b>19</b><br>Percent                                                    | 700<br>948<br>985<br>980<br>851<br>509<br>252<br><b>20</b><br>Number                                               | 9.6%<br>13.1%<br>13.6%<br>13.5%<br>11.7%<br>7.0%<br>3.5%<br>24<br>Percent                                                                                                                                                                                                              |  |  |
| 35 - 44<br>45 - 54<br>55 - 64<br>65 - 74<br>75 - 84<br>85+<br><b>Race and Ethnicity</b><br>White Alone                                                                                                                                               | 1,107<br>1,168<br>903<br>514<br>336<br>204<br><b>Census 20</b><br>Number<br>5,428                                            | 16.3%<br>17.2%<br>13.3%<br>7.6%<br>4.9%<br>3.0%<br>910<br>Percent<br>79.9%<br>1.3%<br>0.0%                                  | 564<br>937<br>1,048<br>1,008<br>722<br>358<br>215<br>20<br>Number<br>5,137<br>100<br>3                                        | 8.2%<br>13.6%<br>15.2%<br>14.6%<br>10.5%<br>5.2%<br>3.1%<br>19<br>Percent<br>74.6%<br>1.5%<br>0.0%                                  | 700<br>948<br>985<br>980<br>851<br>509<br>252<br>252<br><b>20</b><br>Number<br>5,240                               | 9.6%<br>13.1%<br>13.6%<br>13.5%<br>11.7%<br>7.0%<br>3.5%<br>Percent<br>72.2%<br>1.5%<br>0.0%                                                                                                                                                                                           |  |  |
| 35 - 44<br>45 - 54<br>55 - 64<br>65 - 74<br>75 - 84<br>85+<br><b>Race and Ethnicity</b><br>White Alone<br>Black Alone                                                                                                                                | 1,107<br>1,168<br>903<br>514<br>336<br>204<br><b>Census 20</b><br>Number<br>5,428<br>89                                      | 16.3%<br>17.2%<br>13.3%<br>7.6%<br>4.9%<br>3.0%<br>010<br>Percent<br>79.9%<br>1.3%                                          | 564<br>937<br>1,048<br>1,008<br>722<br>358<br>215<br>20<br>Number<br>5,137<br>100                                             | 8.2%<br>13.6%<br>15.2%<br>14.6%<br>10.5%<br>5.2%<br>3.1%<br>19<br>Percent<br>74.6%<br>1.5%                                          | 700<br>948<br>985<br>980<br>851<br>509<br>252<br>252<br>20<br>Number<br>5,240<br>109                               | 9.6%<br>13.1%<br>13.6%<br>13.5%<br>11.7%<br>7.0%<br>3.5%<br>Percent<br>72.2%<br>1.5%                                                                                                                                                                                                   |  |  |
| 35 - 44<br>45 - 54<br>55 - 64<br>65 - 74<br>75 - 84<br>85+<br><b>Race and Ethnicity</b><br>White Alone<br>Black Alone<br>American Indian Alone                                                                                                       | 1,107<br>1,168<br>903<br>514<br>336<br>204<br><b>Census 20</b><br>Number<br>5,428<br>89<br>3                                 | 16.3%<br>17.2%<br>13.3%<br>7.6%<br>4.9%<br>3.0%<br>910<br>Percent<br>79.9%<br>1.3%<br>0.0%<br>16.4%<br>0.0%                 | 564<br>937<br>1,048<br>1,008<br>722<br>358<br>215<br>20<br>Number<br>5,137<br>100<br>3<br>1,444<br>1                          | 8.2%<br>13.6%<br>15.2%<br>14.6%<br>10.5%<br>5.2%<br>3.1%<br>19<br>Percent<br>74.6%<br>1.5%<br>0.0%<br>21.0%<br>0.0%                 | 700<br>948<br>985<br>980<br>851<br>509<br>252<br>20<br>Number<br>5,240<br>109<br>3                                 | 9.6%<br>13.1%<br>13.6%<br>13.5%<br>11.7%<br>7.0%<br>3.5%<br>24<br>Percent<br>72.2%<br>1.5%<br>0.0%<br>23.1%<br>0.0%                                                                                                                                                                    |  |  |
| 35 - 44<br>45 - 54<br>55 - 64<br>65 - 74<br>75 - 84<br>85+<br><b>Race and Ethnicity</b><br>White Alone<br>Black Alone<br>American Indian Alone<br>Asian Alone                                                                                        | 1,107<br>1,168<br>903<br>514<br>336<br>204<br><b>Census 20</b><br>Number<br>5,428<br>89<br>3<br>1,113<br>1<br>1<br>49        | 16.3%<br>17.2%<br>13.3%<br>7.6%<br>4.9%<br>3.0%<br>910<br>Percent<br>79.9%<br>1.3%<br>0.0%<br>16.4%                         | 564<br>937<br>1,048<br>1,008<br>722<br>358<br>215<br><b>20</b><br>Number<br>5,137<br>100<br>3<br>1,444<br>1<br>62             | 8.2%<br>13.6%<br>15.2%<br>14.6%<br>10.5%<br>5.2%<br>3.1%<br>19<br>Percent<br>74.6%<br>1.5%<br>0.0%<br>21.0%<br>0.0%<br>0.9%         | 700<br>948<br>985<br>980<br>851<br>509<br>252<br><b>20</b><br>Number<br>5,240<br>109<br>3<br>1,674<br>1<br>74      | 9.6%<br>13.1%<br>13.5%<br>11.7%<br>7.0%<br>3.5%<br>24<br>Percent<br>72.2%<br>1.5%<br>0.0%<br>23.1%<br>0.0%<br>1.0%                                                                                                                                                                     |  |  |
| 35 - 44<br>45 - 54<br>55 - 64<br>65 - 74<br>75 - 84<br>85+<br><b>Race and Ethnicity</b><br>White Alone<br>Black Alone<br>American Indian Alone<br>Asian Alone<br>Pacific Islander Alone                                                              | 1,107<br>1,168<br>903<br>514<br>336<br>204<br><b>Census 20</b><br>Number<br>5,428<br>89<br>3<br>1,113<br>1                   | 16.3%<br>17.2%<br>13.3%<br>7.6%<br>4.9%<br>3.0%<br>910<br>Percent<br>79.9%<br>1.3%<br>0.0%<br>16.4%<br>0.0%                 | 564<br>937<br>1,048<br>1,008<br>722<br>358<br>215<br>20<br>Number<br>5,137<br>100<br>3<br>1,444<br>1                          | 8.2%<br>13.6%<br>15.2%<br>14.6%<br>10.5%<br>5.2%<br>3.1%<br>19<br>Percent<br>74.6%<br>1.5%<br>0.0%<br>21.0%<br>0.0%                 | 700<br>948<br>985<br>980<br>851<br>509<br>252<br><b>20</b><br>Number<br>5,240<br>109<br>3<br>1,674<br>1            | 9.6%<br>13.1%<br>13.5%<br>11.7%<br>7.0%<br>3.5%<br>24<br>Percent<br>72.2%<br>1.5%<br>0.0%<br>23.1%<br>0.0%                                                                                                                                                                             |  |  |
| 35 - 44<br>45 - 54<br>55 - 64<br>65 - 74<br>75 - 84<br>85+<br><b>Race and Ethnicity</b><br>White Alone<br>Black Alone<br>Black Alone<br>American Indian Alone<br>Asian Alone<br>Pacific Islander Alone<br>Some Other Race Alone<br>Two or More Races | 1,107<br>1,168<br>903<br>514<br>336<br>204<br><b>Census 20</b><br>Number<br>5,428<br>89<br>3<br>1,113<br>1<br>1<br>49<br>112 | 16.3%<br>17.2%<br>13.3%<br>7.6%<br>4.9%<br>3.0%<br>010<br>Percent<br>79.9%<br>1.3%<br>0.0%<br>16.4%<br>0.0%<br>0.7%<br>1.6% | 564<br>937<br>1,048<br>1,008<br>722<br>358<br>215<br><b>20</b><br>Number<br>5,137<br>100<br>3<br>1,444<br>1<br>1<br>62<br>138 | 8.2%<br>13.6%<br>15.2%<br>14.6%<br>10.5%<br>5.2%<br>3.1%<br>19<br>Percent<br>74.6%<br>1.5%<br>0.0%<br>21.0%<br>0.0%<br>0.9%<br>2.0% | 700<br>948<br>985<br>980<br>851<br>509<br>252<br>20<br>Number<br>5,240<br>109<br>3<br>1,674<br>1<br>1<br>74<br>157 | 9.6%<br>13.1%<br>13.5%<br>11.7%<br>7.0%<br>3.5%<br>24<br>Percent<br>72.2%<br>1.5%<br>0.0%<br>23.1%<br>0.0%<br>1.0%<br>2.2%                                                                                                                                                             |  |  |
| 35 - 44<br>45 - 54<br>55 - 64<br>65 - 74<br>75 - 84<br>85+<br><b>Race and Ethnicity</b><br>White Alone<br>Black Alone<br>American Indian Alone<br>Asian Alone<br>Pacific Islander Alone<br>Some Other Race Alone                                     | 1,107<br>1,168<br>903<br>514<br>336<br>204<br><b>Census 20</b><br>Number<br>5,428<br>89<br>3<br>1,113<br>1<br>1<br>49        | 16.3%<br>17.2%<br>13.3%<br>7.6%<br>4.9%<br>3.0%<br>910<br>Percent<br>79.9%<br>1.3%<br>0.0%<br>16.4%<br>0.0%<br>0.7%         | 564<br>937<br>1,048<br>1,008<br>722<br>358<br>215<br><b>20</b><br>Number<br>5,137<br>100<br>3<br>1,444<br>1<br>62             | 8.2%<br>13.6%<br>15.2%<br>14.6%<br>10.5%<br>5.2%<br>3.1%<br>19<br>Percent<br>74.6%<br>1.5%<br>0.0%<br>21.0%<br>0.0%<br>0.9%         | 700<br>948<br>985<br>980<br>851<br>509<br>252<br><b>20</b><br>Number<br>5,240<br>109<br>3<br>1,674<br>1<br>74      | 9.6%<br>13.1%<br>13.5%<br>11.7%<br>7.0%<br>3.5%<br>24<br>Percent<br>72.2%<br>1.5%<br>0.0%<br>23.1%<br>0.0%<br>1.0%                                                                                                                                                                     |  |  |