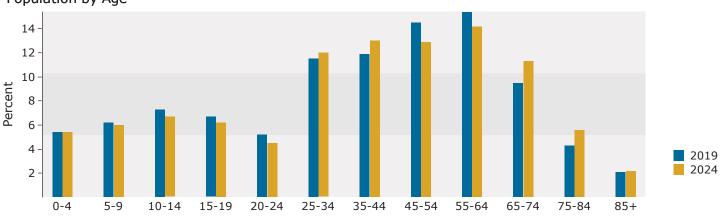

Latitude: 42.25903 Longitude: -87.94644

| Summary                                                                                                                                                                                                                                              | Cer                                                                                                                          | nsus 2010                                                                                                                   |                                                                                                                               | 2019                                                                                                                                |                                                                                                                    | 2024                                                                                                                                                                                                                                                                                   |  |  |
|------------------------------------------------------------------------------------------------------------------------------------------------------------------------------------------------------------------------------------------------------|------------------------------------------------------------------------------------------------------------------------------|-----------------------------------------------------------------------------------------------------------------------------|-------------------------------------------------------------------------------------------------------------------------------|-------------------------------------------------------------------------------------------------------------------------------------|--------------------------------------------------------------------------------------------------------------------|----------------------------------------------------------------------------------------------------------------------------------------------------------------------------------------------------------------------------------------------------------------------------------------|--|--|
| Population                                                                                                                                                                                                                                           |                                                                                                                              | 6,794                                                                                                                       |                                                                                                                               | 6,886                                                                                                                               |                                                                                                                    | 7,257                                                                                                                                                                                                                                                                                  |  |  |
| Households                                                                                                                                                                                                                                           |                                                                                                                              | 2,782                                                                                                                       |                                                                                                                               | 2,849                                                                                                                               |                                                                                                                    |                                                                                                                                                                                                                                                                                        |  |  |
| Families                                                                                                                                                                                                                                             |                                                                                                                              | 1,908                                                                                                                       |                                                                                                                               | 1,908                                                                                                                               |                                                                                                                    |                                                                                                                                                                                                                                                                                        |  |  |
| Average Household Size                                                                                                                                                                                                                               |                                                                                                                              | 2.42                                                                                                                        |                                                                                                                               | 2.40                                                                                                                                |                                                                                                                    |                                                                                                                                                                                                                                                                                        |  |  |
| Owner Occupied Housing Units                                                                                                                                                                                                                         |                                                                                                                              | 2,242                                                                                                                       |                                                                                                                               | 2,179                                                                                                                               |                                                                                                                    |                                                                                                                                                                                                                                                                                        |  |  |
| Renter Occupied Housing Units                                                                                                                                                                                                                        |                                                                                                                              | 540                                                                                                                         |                                                                                                                               | 670                                                                                                                                 |                                                                                                                    |                                                                                                                                                                                                                                                                                        |  |  |
| Median Age                                                                                                                                                                                                                                           |                                                                                                                              | 42.7                                                                                                                        |                                                                                                                               | 44.1                                                                                                                                |                                                                                                                    |                                                                                                                                                                                                                                                                                        |  |  |
| Trends: 2019 - 2024 Annual Rate                                                                                                                                                                                                                      |                                                                                                                              | Area                                                                                                                        |                                                                                                                               | State                                                                                                                               |                                                                                                                    |                                                                                                                                                                                                                                                                                        |  |  |
| Population                                                                                                                                                                                                                                           |                                                                                                                              | 1.06%                                                                                                                       |                                                                                                                               | -0.03%                                                                                                                              |                                                                                                                    |                                                                                                                                                                                                                                                                                        |  |  |
| Households                                                                                                                                                                                                                                           |                                                                                                                              | 1.32%                                                                                                                       |                                                                                                                               | -0.01%                                                                                                                              |                                                                                                                    |                                                                                                                                                                                                                                                                                        |  |  |
| Families                                                                                                                                                                                                                                             |                                                                                                                              | 1.10%                                                                                                                       |                                                                                                                               | -0.12%                                                                                                                              |                                                                                                                    |                                                                                                                                                                                                                                                                                        |  |  |
| Owner HHs                                                                                                                                                                                                                                            |                                                                                                                              | 0.09%                                                                                                                       |                                                                                                                               | 0.22%                                                                                                                               |                                                                                                                    |                                                                                                                                                                                                                                                                                        |  |  |
| Median Household Income                                                                                                                                                                                                                              |                                                                                                                              | 2.52%                                                                                                                       | 20                                                                                                                            | 2.52%                                                                                                                               | 20                                                                                                                 | 3,042<br>2,015<br>2,37<br>2,189<br>853<br>44.5<br>National<br>0.77%<br>0.68%<br>0.92%<br>2.70%<br>2.70%<br>2.70%<br>2.70%<br>2.8%<br>4.2%<br>3.7%<br>3.6%<br>10.3%<br>7.5%<br>10.3%<br>7.5%<br>17.6%<br>14.5%<br>35.8%<br>2.8%<br>6.6%<br>6.6%<br>6.6%<br>6.8%<br>5.5%<br>3.5%<br>9.6% |  |  |
| Herreekelde her Tuesere                                                                                                                                                                                                                              |                                                                                                                              |                                                                                                                             |                                                                                                                               |                                                                                                                                     |                                                                                                                    |                                                                                                                                                                                                                                                                                        |  |  |
| Households by Income                                                                                                                                                                                                                                 |                                                                                                                              |                                                                                                                             | Number<br>88                                                                                                                  | Percent<br>3.1%                                                                                                                     | Number                                                                                                             |                                                                                                                                                                                                                                                                                        |  |  |
| <\$15,000                                                                                                                                                                                                                                            |                                                                                                                              |                                                                                                                             |                                                                                                                               | 4.8%                                                                                                                                | 86                                                                                                                 |                                                                                                                                                                                                                                                                                        |  |  |
| \$15,000 - \$24,999<br>\$25,000 - \$34,999                                                                                                                                                                                                           |                                                                                                                              |                                                                                                                             | 136                                                                                                                           |                                                                                                                                     | 129                                                                                                                |                                                                                                                                                                                                                                                                                        |  |  |
| \$25,000 - \$34,999<br>\$35,000 - \$49,999                                                                                                                                                                                                           |                                                                                                                              |                                                                                                                             | 130<br>117                                                                                                                    | 4.6%<br>4.1%                                                                                                                        | 114<br>108                                                                                                         |                                                                                                                                                                                                                                                                                        |  |  |
| \$50,000 - \$74,999                                                                                                                                                                                                                                  |                                                                                                                              |                                                                                                                             | 328                                                                                                                           | 4.1%                                                                                                                                | 314                                                                                                                |                                                                                                                                                                                                                                                                                        |  |  |
| \$75,000 - \$99,999                                                                                                                                                                                                                                  |                                                                                                                              |                                                                                                                             | 236                                                                                                                           | 8.3%                                                                                                                                | 227                                                                                                                |                                                                                                                                                                                                                                                                                        |  |  |
| \$100,000 - \$149,999                                                                                                                                                                                                                                |                                                                                                                              |                                                                                                                             | 527                                                                                                                           | 18.5%                                                                                                                               | 534                                                                                                                |                                                                                                                                                                                                                                                                                        |  |  |
| \$150,000 - \$199,999                                                                                                                                                                                                                                |                                                                                                                              |                                                                                                                             | 368                                                                                                                           | 12.9%                                                                                                                               | 440                                                                                                                |                                                                                                                                                                                                                                                                                        |  |  |
| \$200,000+                                                                                                                                                                                                                                           |                                                                                                                              |                                                                                                                             | 919                                                                                                                           | 32.3%                                                                                                                               | 1,089                                                                                                              |                                                                                                                                                                                                                                                                                        |  |  |
| \$200,000+                                                                                                                                                                                                                                           |                                                                                                                              |                                                                                                                             | 919                                                                                                                           | 52.570                                                                                                                              | 1,009                                                                                                              | 55.070                                                                                                                                                                                                                                                                                 |  |  |
| Median Household Income                                                                                                                                                                                                                              |                                                                                                                              |                                                                                                                             | \$133,049                                                                                                                     |                                                                                                                                     | \$150,711                                                                                                          |                                                                                                                                                                                                                                                                                        |  |  |
| Average Household Income                                                                                                                                                                                                                             |                                                                                                                              |                                                                                                                             | \$174,015                                                                                                                     |                                                                                                                                     | \$193,153                                                                                                          |                                                                                                                                                                                                                                                                                        |  |  |
| Per Capita Income                                                                                                                                                                                                                                    |                                                                                                                              |                                                                                                                             | \$70,073                                                                                                                      |                                                                                                                                     | \$78,670                                                                                                           |                                                                                                                                                                                                                                                                                        |  |  |
|                                                                                                                                                                                                                                                      | Census 20                                                                                                                    | 010                                                                                                                         | 20                                                                                                                            | 19                                                                                                                                  |                                                                                                                    | 24                                                                                                                                                                                                                                                                                     |  |  |
| Population by Age                                                                                                                                                                                                                                    | Number                                                                                                                       | Percent                                                                                                                     | Number                                                                                                                        | Percent                                                                                                                             | Number                                                                                                             |                                                                                                                                                                                                                                                                                        |  |  |
| 0 - 4                                                                                                                                                                                                                                                | 433                                                                                                                          | 6.4%                                                                                                                        | 391                                                                                                                           | 5.7%                                                                                                                                | 407                                                                                                                |                                                                                                                                                                                                                                                                                        |  |  |
| 5 - 9                                                                                                                                                                                                                                                | 492                                                                                                                          | 7.2%                                                                                                                        | 487                                                                                                                           | 7.1%                                                                                                                                | 478                                                                                                                |                                                                                                                                                                                                                                                                                        |  |  |
| 10 - 14                                                                                                                                                                                                                                              | 499                                                                                                                          | 7.3%                                                                                                                        | 509                                                                                                                           | 7.4%                                                                                                                                | 496                                                                                                                | 6.8%                                                                                                                                                                                                                                                                                   |  |  |
| 15 - 19                                                                                                                                                                                                                                              | 399                                                                                                                          | 5.9%                                                                                                                        | 384                                                                                                                           | 5.6%                                                                                                                                | 399                                                                                                                |                                                                                                                                                                                                                                                                                        |  |  |
| 20 - 24                                                                                                                                                                                                                                              | 201                                                                                                                          | 3.0%                                                                                                                        |                                                                                                                               |                                                                                                                                     |                                                                                                                    |                                                                                                                                                                                                                                                                                        |  |  |
| 25 - 34                                                                                                                                                                                                                                              |                                                                                                                              |                                                                                                                             | 263                                                                                                                           | 3.8%                                                                                                                                | 251                                                                                                                | 5.570                                                                                                                                                                                                                                                                                  |  |  |
| 25 - 34                                                                                                                                                                                                                                              | 538                                                                                                                          | 7.9%                                                                                                                        | 263<br>564                                                                                                                    | 3.8%                                                                                                                                | 251<br>700                                                                                                         |                                                                                                                                                                                                                                                                                        |  |  |
| 35 - 44                                                                                                                                                                                                                                              | 538<br>1,107                                                                                                                 | 7.9%<br>16.3%                                                                                                               |                                                                                                                               |                                                                                                                                     |                                                                                                                    |                                                                                                                                                                                                                                                                                        |  |  |
|                                                                                                                                                                                                                                                      |                                                                                                                              |                                                                                                                             | 564                                                                                                                           | 8.2%                                                                                                                                | 700                                                                                                                | 9.6%                                                                                                                                                                                                                                                                                   |  |  |
| 35 - 44                                                                                                                                                                                                                                              | 1,107                                                                                                                        | 16.3%                                                                                                                       | 564<br>937                                                                                                                    | 8.2%<br>13.6%                                                                                                                       | 700<br>948                                                                                                         | 9.6%<br>13.1%                                                                                                                                                                                                                                                                          |  |  |
| 35 - 44<br>45 - 54                                                                                                                                                                                                                                   | 1,107<br>1,168                                                                                                               | 16.3%<br>17.2%                                                                                                              | 564<br>937<br>1,048                                                                                                           | 8.2%<br>13.6%<br>15.2%                                                                                                              | 700<br>948<br>985                                                                                                  | 9.6%<br>13.1%<br>13.6%                                                                                                                                                                                                                                                                 |  |  |
| 35 - 44<br>45 - 54<br>55 - 64                                                                                                                                                                                                                        | 1,107<br>1,168<br>903                                                                                                        | 16.3%<br>17.2%<br>13.3%                                                                                                     | 564<br>937<br>1,048<br>1,008                                                                                                  | 8.2%<br>13.6%<br>15.2%<br>14.6%                                                                                                     | 700<br>948<br>985<br>980                                                                                           | 9.6%<br>13.1%<br>13.6%<br>13.5%                                                                                                                                                                                                                                                        |  |  |
| 35 - 44<br>45 - 54<br>55 - 64<br>65 - 74                                                                                                                                                                                                             | 1,107<br>1,168<br>903<br>514                                                                                                 | 16.3%<br>17.2%<br>13.3%<br>7.6%                                                                                             | 564<br>937<br>1,048<br>1,008<br>722                                                                                           | 8.2%<br>13.6%<br>15.2%<br>14.6%<br>10.5%                                                                                            | 700<br>948<br>985<br>980<br>851                                                                                    | 9.6%<br>13.1%<br>13.6%<br>13.5%<br>11.7%                                                                                                                                                                                                                                               |  |  |
| 35 - 44<br>45 - 54<br>55 - 64<br>65 - 74<br>75 - 84                                                                                                                                                                                                  | 1,107<br>1,168<br>903<br>514<br>336                                                                                          | 16.3%<br>17.2%<br>13.3%<br>7.6%<br>4.9%<br>3.0%                                                                             | 564<br>937<br>1,048<br>1,008<br>722<br>358                                                                                    | 8.2%<br>13.6%<br>15.2%<br>14.6%<br>10.5%<br>5.2%<br>3.1%                                                                            | 700<br>948<br>985<br>980<br>851<br>509<br>252                                                                      | 9.6%<br>13.1%<br>13.6%<br>13.5%<br>11.7%<br>7.0%                                                                                                                                                                                                                                       |  |  |
| 35 - 44<br>45 - 54<br>55 - 64<br>65 - 74<br>75 - 84                                                                                                                                                                                                  | 1,107<br>1,168<br>903<br>514<br>336<br>204                                                                                   | 16.3%<br>17.2%<br>13.3%<br>7.6%<br>4.9%<br>3.0%                                                                             | 564<br>937<br>1,048<br>1,008<br>722<br>358<br>215                                                                             | 8.2%<br>13.6%<br>15.2%<br>14.6%<br>10.5%<br>5.2%<br>3.1%                                                                            | 700<br>948<br>985<br>980<br>851<br>509<br>252                                                                      | 9.6%<br>13.1%<br>13.6%<br>13.5%<br>11.7%<br>7.0%<br>3.5%                                                                                                                                                                                                                               |  |  |
| 35 - 44<br>45 - 54<br>55 - 64<br>65 - 74<br>75 - 84<br>85+                                                                                                                                                                                           | 1,107<br>1,168<br>903<br>514<br>336<br>204<br><b>Census 20</b>                                                               | 16.3%<br>17.2%<br>13.3%<br>7.6%<br>4.9%<br>3.0%                                                                             | 564<br>937<br>1,048<br>1,008<br>722<br>358<br>215<br><b>20</b>                                                                | 8.2%<br>13.6%<br>15.2%<br>14.6%<br>10.5%<br>5.2%<br>3.1%<br><b>19</b>                                                               | 700<br>948<br>985<br>980<br>851<br>509<br>252<br><b>20</b>                                                         | 9.6%<br>13.1%<br>13.6%<br>13.5%<br>11.7%<br>7.0%<br>3.5%                                                                                                                                                                                                                               |  |  |
| 35 - 44<br>45 - 54<br>55 - 64<br>65 - 74<br>75 - 84<br>85+<br><b>Race and Ethnicity</b>                                                                                                                                                              | 1,107<br>1,168<br>903<br>514<br>336<br>204<br><b>Census 20</b><br>Number                                                     | 16.3%<br>17.2%<br>13.3%<br>7.6%<br>4.9%<br>3.0%<br>Percent                                                                  | 564<br>937<br>1,048<br>1,008<br>722<br>358<br>215<br>20<br>Number                                                             | 8.2%<br>13.6%<br>15.2%<br>14.6%<br>10.5%<br>5.2%<br>3.1%<br><b>19</b><br>Percent                                                    | 700<br>948<br>985<br>980<br>851<br>509<br>252<br><b>20</b><br>Number                                               | 9.6%<br>13.1%<br>13.6%<br>13.5%<br>11.7%<br>7.0%<br>3.5%<br>24<br>Percent                                                                                                                                                                                                              |  |  |
| 35 - 44<br>45 - 54<br>55 - 64<br>65 - 74<br>75 - 84<br>85+<br><b>Race and Ethnicity</b><br>White Alone                                                                                                                                               | 1,107<br>1,168<br>903<br>514<br>336<br>204<br><b>Census 20</b><br>Number<br>5,428                                            | 16.3%<br>17.2%<br>13.3%<br>7.6%<br>4.9%<br>3.0%<br>910<br>Percent<br>79.9%<br>1.3%<br>0.0%                                  | 564<br>937<br>1,048<br>1,008<br>722<br>358<br>215<br>20<br>Number<br>5,137<br>100<br>3                                        | 8.2%<br>13.6%<br>15.2%<br>14.6%<br>10.5%<br>5.2%<br>3.1%<br>19<br>Percent<br>74.6%<br>1.5%<br>0.0%                                  | 700<br>948<br>985<br>980<br>851<br>509<br>252<br>252<br><b>20</b><br>Number<br>5,240                               | 9.6%<br>13.1%<br>13.6%<br>13.5%<br>11.7%<br>7.0%<br>3.5%<br>Percent<br>72.2%<br>1.5%<br>0.0%                                                                                                                                                                                           |  |  |
| 35 - 44<br>45 - 54<br>55 - 64<br>65 - 74<br>75 - 84<br>85+<br><b>Race and Ethnicity</b><br>White Alone<br>Black Alone                                                                                                                                | 1,107<br>1,168<br>903<br>514<br>336<br>204<br><b>Census 20</b><br>Number<br>5,428<br>89                                      | 16.3%<br>17.2%<br>13.3%<br>7.6%<br>4.9%<br>3.0%<br>010<br>Percent<br>79.9%<br>1.3%                                          | 564<br>937<br>1,048<br>1,008<br>722<br>358<br>215<br>20<br>Number<br>5,137<br>100                                             | 8.2%<br>13.6%<br>15.2%<br>14.6%<br>10.5%<br>5.2%<br>3.1%<br>19<br>Percent<br>74.6%<br>1.5%                                          | 700<br>948<br>985<br>980<br>851<br>509<br>252<br>252<br>20<br>Number<br>5,240<br>109                               | 9.6%<br>13.1%<br>13.6%<br>13.5%<br>11.7%<br>7.0%<br>3.5%<br>Percent<br>72.2%<br>1.5%                                                                                                                                                                                                   |  |  |
| 35 - 44<br>45 - 54<br>55 - 64<br>65 - 74<br>75 - 84<br>85+<br><b>Race and Ethnicity</b><br>White Alone<br>Black Alone<br>American Indian Alone                                                                                                       | 1,107<br>1,168<br>903<br>514<br>336<br>204<br><b>Census 20</b><br>Number<br>5,428<br>89<br>3                                 | 16.3%<br>17.2%<br>13.3%<br>7.6%<br>4.9%<br>3.0%<br>910<br>Percent<br>79.9%<br>1.3%<br>0.0%<br>16.4%<br>0.0%                 | 564<br>937<br>1,048<br>1,008<br>722<br>358<br>215<br>20<br>Number<br>5,137<br>100<br>3<br>1,444<br>1                          | 8.2%<br>13.6%<br>15.2%<br>14.6%<br>10.5%<br>5.2%<br>3.1%<br>19<br>Percent<br>74.6%<br>1.5%<br>0.0%<br>21.0%<br>0.0%                 | 700<br>948<br>985<br>980<br>851<br>509<br>252<br>20<br>Number<br>5,240<br>109<br>3                                 | 9.6%<br>13.1%<br>13.6%<br>13.5%<br>11.7%<br>7.0%<br>3.5%<br>24<br>Percent<br>72.2%<br>1.5%<br>0.0%<br>23.1%<br>0.0%                                                                                                                                                                    |  |  |
| 35 - 44<br>45 - 54<br>55 - 64<br>65 - 74<br>75 - 84<br>85+<br><b>Race and Ethnicity</b><br>White Alone<br>Black Alone<br>American Indian Alone<br>Asian Alone                                                                                        | 1,107<br>1,168<br>903<br>514<br>336<br>204<br><b>Census 20</b><br>Number<br>5,428<br>89<br>3<br>1,113<br>1<br>1<br>49        | 16.3%<br>17.2%<br>13.3%<br>7.6%<br>4.9%<br>3.0%<br>910<br>Percent<br>79.9%<br>1.3%<br>0.0%<br>16.4%                         | 564<br>937<br>1,048<br>1,008<br>722<br>358<br>215<br><b>20</b><br>Number<br>5,137<br>100<br>3<br>1,444<br>1<br>62             | 8.2%<br>13.6%<br>15.2%<br>14.6%<br>10.5%<br>5.2%<br>3.1%<br>19<br>Percent<br>74.6%<br>1.5%<br>0.0%<br>21.0%<br>0.0%<br>0.9%         | 700<br>948<br>985<br>980<br>851<br>509<br>252<br><b>20</b><br>Number<br>5,240<br>109<br>3<br>1,674<br>1<br>74      | 9.6%<br>13.1%<br>13.5%<br>11.7%<br>7.0%<br>3.5%<br>24<br>Percent<br>72.2%<br>1.5%<br>0.0%<br>23.1%<br>0.0%<br>1.0%                                                                                                                                                                     |  |  |
| 35 - 44<br>45 - 54<br>55 - 64<br>65 - 74<br>75 - 84<br>85+<br><b>Race and Ethnicity</b><br>White Alone<br>Black Alone<br>American Indian Alone<br>Asian Alone<br>Pacific Islander Alone                                                              | 1,107<br>1,168<br>903<br>514<br>336<br>204<br><b>Census 20</b><br>Number<br>5,428<br>89<br>3<br>1,113<br>1                   | 16.3%<br>17.2%<br>13.3%<br>7.6%<br>4.9%<br>3.0%<br>910<br>Percent<br>79.9%<br>1.3%<br>0.0%<br>16.4%<br>0.0%                 | 564<br>937<br>1,048<br>1,008<br>722<br>358<br>215<br>20<br>Number<br>5,137<br>100<br>3<br>1,444<br>1                          | 8.2%<br>13.6%<br>15.2%<br>14.6%<br>10.5%<br>5.2%<br>3.1%<br>19<br>Percent<br>74.6%<br>1.5%<br>0.0%<br>21.0%<br>0.0%                 | 700<br>948<br>985<br>980<br>851<br>509<br>252<br><b>20</b><br>Number<br>5,240<br>109<br>3<br>1,674<br>1            | 9.6%<br>13.1%<br>13.5%<br>11.7%<br>7.0%<br>3.5%<br>24<br>Percent<br>72.2%<br>1.5%<br>0.0%<br>23.1%<br>0.0%                                                                                                                                                                             |  |  |
| 35 - 44<br>45 - 54<br>55 - 64<br>65 - 74<br>75 - 84<br>85+<br><b>Race and Ethnicity</b><br>White Alone<br>Black Alone<br>Black Alone<br>American Indian Alone<br>Asian Alone<br>Pacific Islander Alone<br>Some Other Race Alone<br>Two or More Races | 1,107<br>1,168<br>903<br>514<br>336<br>204<br><b>Census 20</b><br>Number<br>5,428<br>89<br>3<br>1,113<br>1<br>1<br>49<br>112 | 16.3%<br>17.2%<br>13.3%<br>7.6%<br>4.9%<br>3.0%<br>010<br>Percent<br>79.9%<br>1.3%<br>0.0%<br>16.4%<br>0.0%<br>0.7%<br>1.6% | 564<br>937<br>1,048<br>1,008<br>722<br>358<br>215<br><b>20</b><br>Number<br>5,137<br>100<br>3<br>1,444<br>1<br>1<br>62<br>138 | 8.2%<br>13.6%<br>15.2%<br>14.6%<br>10.5%<br>5.2%<br>3.1%<br>19<br>Percent<br>74.6%<br>1.5%<br>0.0%<br>21.0%<br>0.0%<br>0.9%<br>2.0% | 700<br>948<br>985<br>980<br>851<br>509<br>252<br>20<br>Number<br>5,240<br>109<br>3<br>1,674<br>1<br>1<br>74<br>157 | 9.6%<br>13.1%<br>13.5%<br>11.7%<br>7.0%<br>3.5%<br>24<br>Percent<br>72.2%<br>1.5%<br>0.0%<br>23.1%<br>0.0%<br>1.0%<br>2.2%                                                                                                                                                             |  |  |
| 35 - 44<br>45 - 54<br>55 - 64<br>65 - 74<br>75 - 84<br>85+<br><b>Race and Ethnicity</b><br>White Alone<br>Black Alone<br>American Indian Alone<br>Asian Alone<br>Pacific Islander Alone<br>Some Other Race Alone                                     | 1,107<br>1,168<br>903<br>514<br>336<br>204<br><b>Census 20</b><br>Number<br>5,428<br>89<br>3<br>1,113<br>1<br>1<br>49        | 16.3%<br>17.2%<br>13.3%<br>7.6%<br>4.9%<br>3.0%<br>910<br>Percent<br>79.9%<br>1.3%<br>0.0%<br>16.4%<br>0.0%<br>0.7%         | 564<br>937<br>1,048<br>1,008<br>722<br>358<br>215<br><b>20</b><br>Number<br>5,137<br>100<br>3<br>1,444<br>1<br>62             | 8.2%<br>13.6%<br>15.2%<br>14.6%<br>10.5%<br>5.2%<br>3.1%<br>19<br>Percent<br>74.6%<br>1.5%<br>0.0%<br>21.0%<br>0.0%<br>0.9%         | 700<br>948<br>985<br>980<br>851<br>509<br>252<br><b>20</b><br>Number<br>5,240<br>109<br>3<br>1,674<br>1<br>74      | 9.6%<br>13.1%<br>13.5%<br>11.7%<br>7.0%<br>3.5%<br>24<br>Percent<br>72.2%<br>1.5%<br>0.0%<br>23.1%<br>0.0%<br>1.0%                                                                                                                                                                     |  |  |