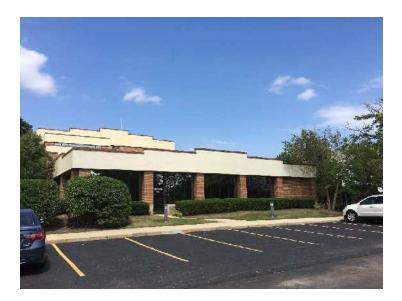

ot with over 90 parking spaces. The parking lot was recently sealed and striped. There are currently 11 tenants which occupy 16,070 square feet leaving 2,400 square feet available for a new tenant to add to the already impressive rent roll.

The building is very well maintained and has a very professional atmosphere. There is a tiled entry way that leads to an open atrium with bright natural light. There is one elevator that services the second and third floors. The property has a full basement for extra storage.

The owner has spent over \$225,000 in capital improvements over the past few years!

New AC units - \$45,710 (2018); Parking lot -\$77,170 (2010); Parking lot repairs - \$19,208 (2018-19); Lighting - \$13,405; Furnaces -\$48,950 (2012-2015) and Tenant buildout -\$21,080 (2018).







#### **PROPERTY DESCRIPTION**

#### **PROPERTY SUMMARY**

# The Offering

Property

**Property Address** 

DS&T Office Building

1512 Artaius Parkway, Libertyville, IL 60048

#### **Site Description**

| Site Description           |                      |
|----------------------------|----------------------|
| Assessors Parcel Number    | 11-28-403-002        |
| Year Built                 | 1985                 |
| Total Building Square Feet | 20,899 SF            |
| Rentable Square Feet       | 18,470 SF            |
| Lot Size                   | 91,912 SF            |
| Taxes                      | \$49,259 (\$2.35/SF) |
| Type of Ownership          | Fee Simple           |





**1512 Artaius Parkway** 



# **PROPERTY PHOTOS**











## **PROPERTY PHOTOS**











# 151