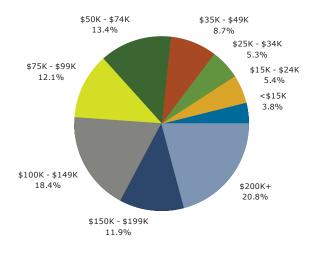

Latitude: 42.25903 Longitude: -87.94644

| Summary                                                                                                                                                                                                                                              | Cer                                                                                                                          | nsus 2010                                                                                                                   |                                                                                                                               | 2019                                                                                                                                |                                                                                                                    | 2024                                                                                                                                                                                                                                                                                   |  |  |
|------------------------------------------------------------------------------------------------------------------------------------------------------------------------------------------------------------------------------------------------------|------------------------------------------------------------------------------------------------------------------------------|-----------------------------------------------------------------------------------------------------------------------------|-------------------------------------------------------------------------------------------------------------------------------|-------------------------------------------------------------------------------------------------------------------------------------|--------------------------------------------------------------------------------------------------------------------|----------------------------------------------------------------------------------------------------------------------------------------------------------------------------------------------------------------------------------------------------------------------------------------|--|--|
| Population                                                                                                                                                                                                                                           |                                                                                                                              | 6,794                                                                                                                       |                                                                                                                               | 6,886                                                                                                                               |                                                                                                                    | 7,257                                                                                                                                                                                                                                                                                  |  |  |
| Households                                                                                                                                                                                                                                           |                                                                                                                              | 2,782                                                                                                                       |                                                                                                                               | 2,849                                                                                                                               |                                                                                                                    |                                                                                                                                                                                                                                                                                        |  |  |
| Families                                                                                                                                                                                                                                             |                                                                                                                              | 1,908                                                                                                                       |                                                                                                                               | 1,908                                                                                                                               |                                                                                                                    |                                                                                                                                                                                                                                                                                        |  |  |
| Average Household Size                                                                                                                                                                                                                               |                                                                                                                              | 2.42                                                                                                                        |                                                                                                                               | 2.40                                                                                                                                |                                                                                                                    |                                                                                                                                                                                                                                                                                        |  |  |
| Owner Occupied Housing Units                                                                                                                                                                                                                         |                                                                                                                              | 2,242                                                                                                                       |                                                                                                                               | 2,179                                                                                                                               |                                                                                                                    |                                                                                                                                                                                                                                                                                        |  |  |
| Renter Occupied Housing Units                                                                                                                                                                                                                        |                                                                                                                              | 540                                                                                                                         |                                                                                                                               | 670                                                                                                                                 |                                                                                                                    |                                                                                                                                                                                                                                                                                        |  |  |
| Median Age                                                                                                                                                                                                                                           |                                                                                                                              | 42.7                                                                                                                        |                                                                                                                               | 44.1                                                                                                                                |                                                                                                                    |                                                                                                                                                                                                                                                                                        |  |  |
| Trends: 2019 - 2024 Annual Rate                                                                                                                                                                                                                      |                                                                                                                              | Area                                                                                                                        |                                                                                                                               | State                                                                                                                               |                                                                                                                    |                                                                                                                                                                                                                                                                                        |  |  |
| Population                                                                                                                                                                                                                                           |                                                                                                                              | 1.06%                                                                                                                       |                                                                                                                               | -0.03%                                                                                                                              |                                                                                                                    |                                                                                                                                                                                                                                                                                        |  |  |
| Households                                                                                                                                                                                                                                           |                                                                                                                              | 1.32%                                                                                                                       |                                                                                                                               | -0.01%                                                                                                                              |                                                                                                                    |                                                                                                                                                                                                                                                                                        |  |  |
| Families                                                                                                                                                                                                                                             |                                                                                                                              | 1.10%                                                                                                                       |                                                                                                                               | -0.12%                                                                                                                              |                                                                                                                    |                                                                                                                                                                                                                                                                                        |  |  |
| Owner HHs                                                                                                                                                                                                                                            |                                                                                                                              | 0.09%                                                                                                                       |                                                                                                                               | 0.22%                                                                                                                               |                                                                                                                    |                                                                                                                                                                                                                                                                                        |  |  |
| Median Household Income                                                                                                                                                                                                                              |                                                                                                                              | 2.52%                                                                                                                       | 20                                                                                                                            | 2.52%                                                                                                                               | 20                                                                                                                 | 3,042<br>2,015<br>2,37<br>2,189<br>853<br>44.5<br>National<br>0.77%<br>0.68%<br>0.92%<br>2.70%<br>2.70%<br>2.70%<br>2.70%<br>2.8%<br>4.2%<br>3.7%<br>3.6%<br>10.3%<br>7.5%<br>10.3%<br>7.5%<br>17.6%<br>14.5%<br>35.8%<br>2.8%<br>6.6%<br>6.6%<br>6.6%<br>6.8%<br>5.5%<br>3.5%<br>9.6% |  |  |
| Herreekelde her Tuesere                                                                                                                                                                                                                              |                                                                                                                              |                                                                                                                             |                                                                                                                               |                                                                                                                                     |                                                                                                                    |                                                                                                                                                                                                                                                                                        |  |  |
| Households by Income                                                                                                                                                                                                                                 |                                                                                                                              |                                                                                                                             | Number<br>88                                                                                                                  | Percent<br>3.1%                                                                                                                     | Number                                                                                                             |                                                                                                                                                                                                                                                                                        |  |  |
| <\$15,000                                                                                                                                                                                                                                            |                                                                                                                              |                                                                                                                             |                                                                                                                               | 4.8%                                                                                                                                | 86                                                                                                                 |                                                                                                                                                                                                                                                                                        |  |  |
| \$15,000 - \$24,999<br>\$25,000 - \$34,999                                                                                                                                                                                                           |                                                                                                                              |                                                                                                                             | 136                                                                                                                           |                                                                                                                                     | 129                                                                                                                |                                                                                                                                                                                                                                                                                        |  |  |
| \$25,000 - \$34,999<br>\$35,000 - \$49,999                                                                                                                                                                                                           |                                                                                                                              |                                                                                                                             | 130<br>117                                                                                                                    | 4.6%<br>4.1%                                                                                                                        | 114<br>108                                                                                                         |                                                                                                                                                                                                                                                                                        |  |  |
| \$50,000 - \$74,999                                                                                                                                                                                                                                  |                                                                                                                              |                                                                                                                             | 328                                                                                                                           | 4.1%                                                                                                                                | 314                                                                                                                |                                                                                                                                                                                                                                                                                        |  |  |
| \$75,000 - \$99,999                                                                                                                                                                                                                                  |                                                                                                                              |                                                                                                                             | 236                                                                                                                           | 8.3%                                                                                                                                | 227                                                                                                                |                                                                                                                                                                                                                                                                                        |  |  |
| \$100,000 - \$149,999                                                                                                                                                                                                                                |                                                                                                                              |                                                                                                                             | 527                                                                                                                           | 18.5%                                                                                                                               | 534                                                                                                                |                                                                                                                                                                                                                                                                                        |  |  |
| \$150,000 - \$199,999                                                                                                                                                                                                                                |                                                                                                                              |                                                                                                                             | 368                                                                                                                           | 12.9%                                                                                                                               | 440                                                                                                                |                                                                                                                                                                                                                                                                                        |  |  |
| \$200,000+                                                                                                                                                                                                                                           |                                                                                                                              |                                                                                                                             | 919                                                                                                                           | 32.3%                                                                                                                               | 1,089                                                                                                              |                                                                                                                                                                                                                                                                                        |  |  |
| \$200,000+                                                                                                                                                                                                                                           |                                                                                                                              |                                                                                                                             | 919                                                                                                                           | 52.570                                                                                                                              | 1,009                                                                                                              | 55.070                                                                                                                                                                                                                                                                                 |  |  |
| Median Household Income                                                                                                                                                                                                                              |                                                                                                                              |                                                                                                                             | \$133,049                                                                                                                     |                                                                                                                                     | \$150,711                                                                                                          |                                                                                                                                                                                                                                                                                        |  |  |
| Average Household Income                                                                                                                                                                                                                             |                                                                                                                              |                                                                                                                             | \$174,015                                                                                                                     |                                                                                                                                     | \$193,153                                                                                                          |                                                                                                                                                                                                                                                                                        |  |  |
| Per Capita Income                                                                                                                                                                                                                                    |                                                                                                                              |                                                                                                                             | \$70,073                                                                                                                      |                                                                                                                                     | \$78,670                                                                                                           |                                                                                                                                                                                                                                                                                        |  |  |
|                                                                                                                                                                                                                                                      | Census 20                                                                                                                    | 010                                                                                                                         | 20                                                                                                                            | 19                                                                                                                                  |                                                                                                                    | 24                                                                                                                                                                                                                                                                                     |  |  |
| Population by Age                                                                                                                                                                                                                                    | Number                                                                                                                       | Percent                                                                                                                     | Number                                                                                                                        | Percent                                                                                                                             | Number                                                                                                             |                                                                                                                                                                                                                                                                                        |  |  |
| 0 - 4                                                                                                                                                                                                                                                | 433                                                                                                                          | 6.4%                                                                                                                        | 391                                                                                                                           | 5.7%                                                                                                                                | 407                                                                                                                |                                                                                                                                                                                                                                                                                        |  |  |
| 5 - 9                                                                                                                                                                                                                                                | 492                                                                                                                          | 7.2%                                                                                                                        | 487                                                                                                                           | 7.1%                                                                                                                                | 478                                                                                                                |                                                                                                                                                                                                                                                                                        |  |  |
| 10 - 14                                                                                                                                                                                                                                              | 499                                                                                                                          | 7.3%                                                                                                                        | 509                                                                                                                           | 7.4%                                                                                                                                | 496                                                                                                                | 6.8%                                                                                                                                                                                                                                                                                   |  |  |
| 15 - 19                                                                                                                                                                                                                                              | 399                                                                                                                          | 5.9%                                                                                                                        | 384                                                                                                                           | 5.6%                                                                                                                                | 399                                                                                                                |                                                                                                                                                                                                                                                                                        |  |  |
| 20 - 24                                                                                                                                                                                                                                              | 201                                                                                                                          | 3.0%                                                                                                                        |                                                                                                                               |                                                                                                                                     |                                                                                                                    |                                                                                                                                                                                                                                                                                        |  |  |
| 25 - 34                                                                                                                                                                                                                                              |                                                                                                                              |                                                                                                                             | 263                                                                                                                           | 3.8%                                                                                                                                | 251                                                                                                                | 5.570                                                                                                                                                                                                                                                                                  |  |  |
| 25 - 34                                                                                                                                                                                                                                              | 538                                                                                                                          | 7.9%                                                                                                                        | 263<br>564                                                                                                                    | 3.8%                                                                                                                                | 251<br>700                                                                                                         |                                                                                                                                                                                                                                                                                        |  |  |
| 35 - 44                                                                                                                                                                                                                                              | 538<br>1,107                                                                                                                 | 7.9%<br>16.3%                                                                                                               |                                                                                                                               |                                                                                                                                     |                                                                                                                    |                                                                                                                                                                                                                                                                                        |  |  |
|                                                                                                                                                                                                                                                      |                                                                                                                              |                                                                                                                             | 564                                                                                                                           | 8.2%                                                                                                                                | 700                                                                                                                | 9.6%                                                                                                                                                                                                                                                                                   |  |  |
| 35 - 44                                                                                                                                                                                                                                              | 1,107                                                                                                                        | 16.3%                                                                                                                       | 564<br>937                                                                                                                    | 8.2%<br>13.6%                                                                                                                       | 700<br>948                                                                                                         | 9.6%<br>13.1%                                                                                                                                                                                                                                                                          |  |  |
| 35 - 44<br>45 - 54                                                                                                                                                                                                                                   | 1,107<br>1,168                                                                                                               | 16.3%<br>17.2%                                                                                                              | 564<br>937<br>1,048                                                                                                           | 8.2%<br>13.6%<br>15.2%                                                                                                              | 700<br>948<br>985                                                                                                  | 9.6%<br>13.1%<br>13.6%                                                                                                                                                                                                                                                                 |  |  |
| 35 - 44<br>45 - 54<br>55 - 64                                                                                                                                                                                                                        | 1,107<br>1,168<br>903                                                                                                        | 16.3%<br>17.2%<br>13.3%                                                                                                     | 564<br>937<br>1,048<br>1,008                                                                                                  | 8.2%<br>13.6%<br>15.2%<br>14.6%                                                                                                     | 700<br>948<br>985<br>980                                                                                           | 9.6%<br>13.1%<br>13.6%<br>13.5%                                                                                                                                                                                                                                                        |  |  |
| 35 - 44<br>45 - 54<br>55 - 64<br>65 - 74                                                                                                                                                                                                             | 1,107<br>1,168<br>903<br>514                                                                                                 | 16.3%<br>17.2%<br>13.3%<br>7.6%                                                                                             | 564<br>937<br>1,048<br>1,008<br>722                                                                                           | 8.2%<br>13.6%<br>15.2%<br>14.6%<br>10.5%                                                                                            | 700<br>948<br>985<br>980<br>851                                                                                    | 9.6%<br>13.1%<br>13.6%<br>13.5%<br>11.7%                                                                                                                                                                                                                                               |  |  |
| 35 - 44<br>45 - 54<br>55 - 64<br>65 - 74<br>75 - 84                                                                                                                                                                                                  | 1,107<br>1,168<br>903<br>514<br>336                                                                                          | 16.3%<br>17.2%<br>13.3%<br>7.6%<br>4.9%<br>3.0%                                                                             | 564<br>937<br>1,048<br>1,008<br>722<br>358                                                                                    | 8.2%<br>13.6%<br>15.2%<br>14.6%<br>10.5%<br>5.2%<br>3.1%                                                                            | 700<br>948<br>985<br>980<br>851<br>509<br>252                                                                      | 9.6%<br>13.1%<br>13.6%<br>13.5%<br>11.7%<br>7.0%                                                                                                                                                                                                                                       |  |  |
| 35 - 44<br>45 - 54<br>55 - 64<br>65 - 74<br>75 - 84                                                                                                                                                                                                  | 1,107<br>1,168<br>903<br>514<br>336<br>204                                                                                   | 16.3%<br>17.2%<br>13.3%<br>7.6%<br>4.9%<br>3.0%                                                                             | 564<br>937<br>1,048<br>1,008<br>722<br>358<br>215                                                                             | 8.2%<br>13.6%<br>15.2%<br>14.6%<br>10.5%<br>5.2%<br>3.1%                                                                            | 700<br>948<br>985<br>980<br>851<br>509<br>252                                                                      | 9.6%<br>13.1%<br>13.6%<br>13.5%<br>11.7%<br>7.0%<br>3.5%                                                                                                                                                                                                                               |  |  |
| 35 - 44<br>45 - 54<br>55 - 64<br>65 - 74<br>75 - 84<br>85+                                                                                                                                                                                           | 1,107<br>1,168<br>903<br>514<br>336<br>204<br><b>Census 20</b>                                                               | 16.3%<br>17.2%<br>13.3%<br>7.6%<br>4.9%<br>3.0%                                                                             | 564<br>937<br>1,048<br>1,008<br>722<br>358<br>215<br><b>20</b>                                                                | 8.2%<br>13.6%<br>15.2%<br>14.6%<br>10.5%<br>5.2%<br>3.1%<br><b>19</b>                                                               | 700<br>948<br>985<br>980<br>851<br>509<br>252<br><b>20</b>                                                         | 9.6%<br>13.1%<br>13.6%<br>13.5%<br>11.7%<br>7.0%<br>3.5%                                                                                                                                                                                                                               |  |  |
| 35 - 44<br>45 - 54<br>55 - 64<br>65 - 74<br>75 - 84<br>85+<br><b>Race and Ethnicity</b>                                                                                                                                                              | 1,107<br>1,168<br>903<br>514<br>336<br>204<br><b>Census 20</b><br>Number                                                     | 16.3%<br>17.2%<br>13.3%<br>7.6%<br>4.9%<br>3.0%<br>Percent                                                                  | 564<br>937<br>1,048<br>1,008<br>722<br>358<br>215<br>20<br>Number                                                             | 8.2%<br>13.6%<br>15.2%<br>14.6%<br>10.5%<br>5.2%<br>3.1%<br><b>19</b><br>Percent                                                    | 700<br>948<br>985<br>980<br>851<br>509<br>252<br><b>20</b><br>Number                                               | 9.6%<br>13.1%<br>13.6%<br>13.5%<br>11.7%<br>7.0%<br>3.5%<br>24<br>Percent                                                                                                                                                                                                              |  |  |
| 35 - 44<br>45 - 54<br>55 - 64<br>65 - 74<br>75 - 84<br>85+<br><b>Race and Ethnicity</b><br>White Alone                                                                                                                                               | 1,107<br>1,168<br>903<br>514<br>336<br>204<br><b>Census 20</b><br>Number<br>5,428                                            | 16.3%<br>17.2%<br>13.3%<br>7.6%<br>4.9%<br>3.0%<br>910<br>Percent<br>79.9%<br>1.3%<br>0.0%                                  | 564<br>937<br>1,048<br>1,008<br>722<br>358<br>215<br>20<br>Number<br>5,137<br>100<br>3                                        | 8.2%<br>13.6%<br>15.2%<br>14.6%<br>10.5%<br>5.2%<br>3.1%<br>19<br>Percent<br>74.6%<br>1.5%<br>0.0%                                  | 700<br>948<br>985<br>980<br>851<br>509<br>252<br>252<br><b>20</b><br>Number<br>5,240                               | 9.6%<br>13.1%<br>13.6%<br>13.5%<br>11.7%<br>7.0%<br>3.5%<br>Percent<br>72.2%<br>1.5%<br>0.0%                                                                                                                                                                                           |  |  |
| 35 - 44<br>45 - 54<br>55 - 64<br>65 - 74<br>75 - 84<br>85+<br><b>Race and Ethnicity</b><br>White Alone<br>Black Alone                                                                                                                                | 1,107<br>1,168<br>903<br>514<br>336<br>204<br><b>Census 20</b><br>Number<br>5,428<br>89                                      | 16.3%<br>17.2%<br>13.3%<br>7.6%<br>4.9%<br>3.0%<br>010<br>Percent<br>79.9%<br>1.3%                                          | 564<br>937<br>1,048<br>1,008<br>722<br>358<br>215<br>20<br>Number<br>5,137<br>100                                             | 8.2%<br>13.6%<br>15.2%<br>14.6%<br>10.5%<br>5.2%<br>3.1%<br>19<br>Percent<br>74.6%<br>1.5%                                          | 700<br>948<br>985<br>980<br>851<br>509<br>252<br>252<br>20<br>Number<br>5,240<br>109                               | 9.6%<br>13.1%<br>13.6%<br>13.5%<br>11.7%<br>7.0%<br>3.5%<br>Percent<br>72.2%<br>1.5%                                                                                                                                                                                                   |  |  |
| 35 - 44<br>45 - 54<br>55 - 64<br>65 - 74<br>75 - 84<br>85+<br><b>Race and Ethnicity</b><br>White Alone<br>Black Alone<br>American Indian Alone                                                                                                       | 1,107<br>1,168<br>903<br>514<br>336<br>204<br><b>Census 20</b><br>Number<br>5,428<br>89<br>3                                 | 16.3%<br>17.2%<br>13.3%<br>7.6%<br>4.9%<br>3.0%<br>910<br>Percent<br>79.9%<br>1.3%<br>0.0%<br>16.4%<br>0.0%                 | 564<br>937<br>1,048<br>1,008<br>722<br>358<br>215<br>20<br>Number<br>5,137<br>100<br>3<br>1,444<br>1                          | 8.2%<br>13.6%<br>15.2%<br>14.6%<br>10.5%<br>5.2%<br>3.1%<br>19<br>Percent<br>74.6%<br>1.5%<br>0.0%<br>21.0%<br>0.0%                 | 700<br>948<br>985<br>980<br>851<br>509<br>252<br>20<br>Number<br>5,240<br>109<br>3                                 | 9.6%<br>13.1%<br>13.6%<br>13.5%<br>11.7%<br>7.0%<br>3.5%<br>24<br>Percent<br>72.2%<br>1.5%<br>0.0%<br>23.1%<br>0.0%                                                                                                                                                                    |  |  |
| 35 - 44<br>45 - 54<br>55 - 64<br>65 - 74<br>75 - 84<br>85+<br><b>Race and Ethnicity</b><br>White Alone<br>Black Alone<br>American Indian Alone<br>Asian Alone                                                                                        | 1,107<br>1,168<br>903<br>514<br>336<br>204<br><b>Census 20</b><br>Number<br>5,428<br>89<br>3<br>1,113<br>1<br>1<br>49        | 16.3%<br>17.2%<br>13.3%<br>7.6%<br>4.9%<br>3.0%<br>910<br>Percent<br>79.9%<br>1.3%<br>0.0%<br>16.4%                         | 564<br>937<br>1,048<br>1,008<br>722<br>358<br>215<br><b>20</b><br>Number<br>5,137<br>100<br>3<br>1,444<br>1<br>62             | 8.2%<br>13.6%<br>15.2%<br>14.6%<br>10.5%<br>5.2%<br>3.1%<br>19<br>Percent<br>74.6%<br>1.5%<br>0.0%<br>21.0%<br>0.0%<br>0.9%         | 700<br>948<br>985<br>980<br>851<br>509<br>252<br><b>20</b><br>Number<br>5,240<br>109<br>3<br>1,674<br>1<br>74      | 9.6%<br>13.1%<br>13.5%<br>11.7%<br>7.0%<br>3.5%<br>24<br>Percent<br>72.2%<br>1.5%<br>0.0%<br>23.1%<br>0.0%<br>1.0%                                                                                                                                                                     |  |  |
| 35 - 44<br>45 - 54<br>55 - 64<br>65 - 74<br>75 - 84<br>85+<br><b>Race and Ethnicity</b><br>White Alone<br>Black Alone<br>American Indian Alone<br>Asian Alone<br>Pacific Islander Alone                                                              | 1,107<br>1,168<br>903<br>514<br>336<br>204<br><b>Census 20</b><br>Number<br>5,428<br>89<br>3<br>1,113<br>1                   | 16.3%<br>17.2%<br>13.3%<br>7.6%<br>4.9%<br>3.0%<br>910<br>Percent<br>79.9%<br>1.3%<br>0.0%<br>16.4%<br>0.0%                 | 564<br>937<br>1,048<br>1,008<br>722<br>358<br>215<br>20<br>Number<br>5,137<br>100<br>3<br>1,444<br>1                          | 8.2%<br>13.6%<br>15.2%<br>14.6%<br>10.5%<br>5.2%<br>3.1%<br>19<br>Percent<br>74.6%<br>1.5%<br>0.0%<br>21.0%<br>0.0%                 | 700<br>948<br>985<br>980<br>851<br>509<br>252<br><b>20</b><br>Number<br>5,240<br>109<br>3<br>1,674<br>1            | 9.6%<br>13.1%<br>13.5%<br>11.7%<br>7.0%<br>3.5%<br>24<br>Percent<br>72.2%<br>1.5%<br>0.0%<br>23.1%<br>0.0%                                                                                                                                                                             |  |  |
| 35 - 44<br>45 - 54<br>55 - 64<br>65 - 74<br>75 - 84<br>85+<br><b>Race and Ethnicity</b><br>White Alone<br>Black Alone<br>Black Alone<br>American Indian Alone<br>Asian Alone<br>Pacific Islander Alone<br>Some Other Race Alone<br>Two or More Races | 1,107<br>1,168<br>903<br>514<br>336<br>204<br><b>Census 20</b><br>Number<br>5,428<br>89<br>3<br>1,113<br>1<br>1<br>49<br>112 | 16.3%<br>17.2%<br>13.3%<br>7.6%<br>4.9%<br>3.0%<br>010<br>Percent<br>79.9%<br>1.3%<br>0.0%<br>16.4%<br>0.0%<br>0.7%<br>1.6% | 564<br>937<br>1,048<br>1,008<br>722<br>358<br>215<br><b>20</b><br>Number<br>5,137<br>100<br>3<br>1,444<br>1<br>1<br>62<br>138 | 8.2%<br>13.6%<br>15.2%<br>14.6%<br>10.5%<br>5.2%<br>3.1%<br>19<br>Percent<br>74.6%<br>1.5%<br>0.0%<br>21.0%<br>0.0%<br>0.9%<br>2.0% | 700<br>948<br>985<br>980<br>851<br>509<br>252<br>20<br>Number<br>5,240<br>109<br>3<br>1,674<br>1<br>1<br>74<br>157 | 9.6%<br>13.1%<br>13.5%<br>11.7%<br>7.0%<br>3.5%<br>24<br>Percent<br>72.2%<br>1.5%<br>0.0%<br>23.1%<br>0.0%<br>1.0%<br>2.2%                                                                                                                                                             |  |  |
| 35 - 44<br>45 - 54<br>55 - 64<br>65 - 74<br>75 - 84<br>85+<br><b>Race and Ethnicity</b><br>White Alone<br>Black Alone<br>American Indian Alone<br>Asian Alone<br>Pacific Islander Alone<br>Some Other Race Alone                                     | 1,107<br>1,168<br>903<br>514<br>336<br>204<br><b>Census 20</b><br>Number<br>5,428<br>89<br>3<br>1,113<br>1<br>1<br>49        | 16.3%<br>17.2%<br>13.3%<br>7.6%<br>4.9%<br>3.0%<br>910<br>Percent<br>79.9%<br>1.3%<br>0.0%<br>16.4%<br>0.0%<br>0.7%         | 564<br>937<br>1,048<br>1,008<br>722<br>358<br>215<br><b>20</b><br>Number<br>5,137<br>100<br>3<br>1,444<br>1<br>62             | 8.2%<br>13.6%<br>15.2%<br>14.6%<br>10.5%<br>5.2%<br>3.1%<br>19<br>Percent<br>74.6%<br>1.5%<br>0.0%<br>21.0%<br>0.0%<br>0.9%         | 700<br>948<br>985<br>980<br>851<br>509<br>252<br><b>20</b><br>Number<br>5,240<br>109<br>3<br>1,674<br>1<br>74      | 9.6%<br>13.1%<br>13.5%<br>11.7%<br>7.0%<br>3.5%<br>24<br>Percent<br>72.2%<br>1.5%<br>0.0%<br>23.1%<br>0.0%<br>1.0%                                                                                                                                                                     |  |  |