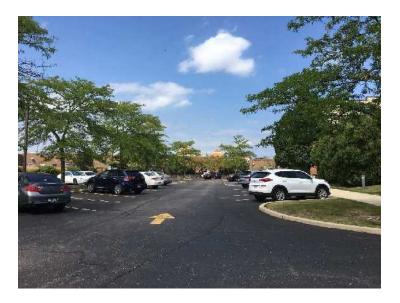

#### **INVESTMENT OVERVIEW**

The building is 20,899 square feet (18,470SF rentable) and sits on a 2.11 acre lot with over 90 parking spaces. The parking lot was recently sealed and striped. There are currently 11 tenants which occupy 16,070 square feet leaving 2,400 square feet available for a new tenant to add to the already impressive rent roll.

# **PROPERTY PHOTOS**

## **PROPERTY PHOTOS**