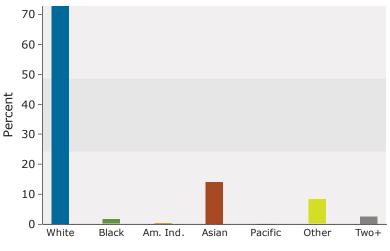

Latitude: 42.25903 Longitude: -87.94644

| Summary                                                                                                                                                                                                                                              | Cer                                                                                                                          | nsus 2010                                                                                                                   |                                                                                                                               | 2019                                                                                                                                |                                                                                                                    | 2024                                                                                                                                                                                                                                                                                   |  |  |
|------------------------------------------------------------------------------------------------------------------------------------------------------------------------------------------------------------------------------------------------------|------------------------------------------------------------------------------------------------------------------------------|-----------------------------------------------------------------------------------------------------------------------------|-------------------------------------------------------------------------------------------------------------------------------|-------------------------------------------------------------------------------------------------------------------------------------|--------------------------------------------------------------------------------------------------------------------|----------------------------------------------------------------------------------------------------------------------------------------------------------------------------------------------------------------------------------------------------------------------------------------|--|--|
| Population                                                                                                                                                                                                                                           |                                                                                                                              | 6,794                                                                                                                       |                                                                                                                               | 6,886                                                                                                                               |                                                                                                                    | 7,257                                                                                                                                                                                                                                                                                  |  |  |
| Households                                                                                                                                                                                                                                           |                                                                                                                              | 2,782                                                                                                                       |                                                                                                                               | 2,849                                                                                                                               |                                                                                                                    |                                                                                                                                                                                                                                                                                        |  |  |
| Families                                                                                                                                                                                                                                             |                                                                                                                              | 1,908                                                                                                                       |                                                                                                                               | 1,908                                                                                                                               |                                                                                                                    |                                                                                                                                                                                                                                                                                        |  |  |
| Average Household Size                                                                                                                                                                                                                               |                                                                                                                              | 2.42                                                                                                                        |                                                                                                                               | 2.40                                                                                                                                |                                                                                                                    |                                                                                                                                                                                                                                                                                        |  |  |
| Owner Occupied Housing Units                                                                                                                                                                                                                         |                                                                                                                              | 2,242                                                                                                                       |                                                                                                                               | 2,179                                                                                                                               |                                                                                                                    |                                                                                                                                                                                                                                                                                        |  |  |
| Renter Occupied Housing Units                                                                                                                                                                                                                        |                                                                                                                              | 540                                                                                                                         |                                                                                                                               | 670                                                                                                                                 |                                                                                                                    |                                                                                                                                                                                                                                                                                        |  |  |
| Median Age                                                                                                                                                                                                                                           |                                                                                                                              | 42.7                                                                                                                        |                                                                                                                               | 44.1                                                                                                                                |                                                                                                                    |                                                                                                                                                                                                                                                                                        |  |  |
| Trends: 2019 - 2024 Annual Rate                                                                                                                                                                                                                      |                                                                                                                              | Area                                                                                                                        |                                                                                                                               | State                                                                                                                               |                                                                                                                    |                                                                                                                                                                                                                                                                                        |  |  |
| Population                                                                                                                                                                                                                                           |                                                                                                                              | 1.06%                                                                                                                       |                                                                                                                               | -0.03%                                                                                                                              |                                                                                                                    |                                                                                                                                                                                                                                                                                        |  |  |
| Households                                                                                                                                                                                                                                           |                                                                                                                              | 1.32%                                                                                                                       |                                                                                                                               | -0.01%                                                                                                                              |                                                                                                                    |                                                                                                                                                                                                                                                                                        |  |  |
| Families                                                                                                                                                                                                                                             |                                                                                                                              | 1.10%                                                                                                                       |                                                                                                                               | -0.12%                                                                                                                              |                                                                                                                    |                                                                                                                                                                                                                                                                                        |  |  |
| Owner HHs                                                                                                                                                                                                                                            |                                                                                                                              | 0.09%                                                                                                                       |                                                                                                                               | 0.22%                                                                                                                               |                                                                                                                    |                                                                                                                                                                                                                                                                                        |  |  |
| Median Household Income                                                                                                                                                                                                                              |                                                                                                                              | 2.52%                                                                                                                       | 20                                                                                                                            | 2.52%                                                                                                                               | 20                                                                                                                 | 3,042<br>2,015<br>2,37<br>2,189<br>853<br>44.5<br>National<br>0.77%<br>0.68%<br>0.92%<br>2.70%<br>2.70%<br>2.70%<br>2.70%<br>2.8%<br>4.2%<br>3.7%<br>3.6%<br>10.3%<br>7.5%<br>10.3%<br>7.5%<br>17.6%<br>14.5%<br>35.8%<br>2.8%<br>6.6%<br>6.6%<br>6.6%<br>6.8%<br>5.5%<br>3.5%<br>9.6% |  |  |
| Herreekelde her Tuesere                                                                                                                                                                                                                              |                                                                                                                              |                                                                                                                             |                                                                                                                               |                                                                                                                                     |                                                                                                                    |                                                                                                                                                                                                                                                                                        |  |  |
| Households by Income                                                                                                                                                                                                                                 |                                                                                                                              |                                                                                                                             | Number<br>88                                                                                                                  | Percent<br>3.1%                                                                                                                     | Number                                                                                                             |                                                                                                                                                                                                                                                                                        |  |  |
| <\$15,000                                                                                                                                                                                                                                            |                                                                                                                              |                                                                                                                             |                                                                                                                               | 4.8%                                                                                                                                | 86                                                                                                                 |                                                                                                                                                                                                                                                                                        |  |  |
| \$15,000 - \$24,999<br>\$25,000 - \$34,999                                                                                                                                                                                                           |                                                                                                                              |                                                                                                                             | 136                                                                                                                           |                                                                                                                                     | 129                                                                                                                |                                                                                                                                                                                                                                                                                        |  |  |
| \$25,000 - \$34,999<br>\$35,000 - \$49,999                                                                                                                                                                                                           |                                                                                                                              |                                                                                                                             | 130<br>117                                                                                                                    | 4.6%<br>4.1%                                                                                                                        | 114<br>108                                                                                                         |                                                                                                                                                                                                                                                                                        |  |  |
| \$50,000 - \$74,999                                                                                                                                                                                                                                  |                                                                                                                              |                                                                                                                             | 328                                                                                                                           | 4.1%                                                                                                                                | 314                                                                                                                |                                                                                                                                                                                                                                                                                        |  |  |
| \$75,000 - \$99,999                                                                                                                                                                                                                                  |                                                                                                                              |                                                                                                                             | 236                                                                                                                           | 8.3%                                                                                                                                | 227                                                                                                                |                                                                                                                                                                                                                                                                                        |  |  |
| \$100,000 - \$149,999                                                                                                                                                                                                                                |                                                                                                                              |                                                                                                                             | 527                                                                                                                           | 18.5%                                                                                                                               | 534                                                                                                                |                                                                                                                                                                                                                                                                                        |  |  |
| \$150,000 - \$199,999                                                                                                                                                                                                                                |                                                                                                                              |                                                                                                                             | 368                                                                                                                           | 12.9%                                                                                                                               | 440                                                                                                                |                                                                                                                                                                                                                                                                                        |  |  |
| \$200,000+                                                                                                                                                                                                                                           |                                                                                                                              |                                                                                                                             | 919                                                                                                                           | 32.3%                                                                                                                               | 1,089                                                                                                              |                                                                                                                                                                                                                                                                                        |  |  |
| \$200,000+                                                                                                                                                                                                                                           |                                                                                                                              |                                                                                                                             | 919                                                                                                                           | 52.570                                                                                                                              | 1,009                                                                                                              | 55.070                                                                                                                                                                                                                                                                                 |  |  |
| Median Household Income                                                                                                                                                                                                                              |                                                                                                                              |                                                                                                                             | \$133,049                                                                                                                     |                                                                                                                                     | \$150,711                                                                                                          |                                                                                                                                                                                                                                                                                        |  |  |
| Average Household Income                                                                                                                                                                                                                             |                                                                                                                              |                                                                                                                             | \$174,015                                                                                                                     |                                                                                                                                     | \$193,153                                                                                                          |                                                                                                                                                                                                                                                                                        |  |  |
| Per Capita Income                                                                                                                                                                                                                                    |                                                                                                                              |                                                                                                                             | \$70,073                                                                                                                      |                                                                                                                                     | \$78,670                                                                                                           |                                                                                                                                                                                                                                                                                        |  |  |
|                                                                                                                                                                                                                                                      | Census 20                                                                                                                    | 010                                                                                                                         | 20                                                                                                                            | 19                                                                                                                                  |                                                                                                                    | 24                                                                                                                                                                                                                                                                                     |  |  |
| Population by Age                                                                                                                                                                                                                                    | Number                                                                                                                       | Percent                                                                                                                     | Number                                                                                                                        | Percent                                                                                                                             | Number                                                                                                             |                                                                                                                                                                                                                                                                                        |  |  |
| 0 - 4                                                                                                                                                                                                                                                | 433                                                                                                                          | 6.4%                                                                                                                        | 391                                                                                                                           | 5.7%                                                                                                                                | 407                                                                                                                |                                                                                                                                                                                                                                                                                        |  |  |
| 5 - 9                                                                                                                                                                                                                                                | 492                                                                                                                          | 7.2%                                                                                                                        | 487                                                                                                                           | 7.1%                                                                                                                                | 478                                                                                                                |                                                                                                                                                                                                                                                                                        |  |  |
| 10 - 14                                                                                                                                                                                                                                              | 499                                                                                                                          | 7.3%                                                                                                                        | 509                                                                                                                           | 7.4%                                                                                                                                | 496                                                                                                                | 6.8%                                                                                                                                                                                                                                                                                   |  |  |
| 15 - 19                                                                                                                                                                                                                                              | 399                                                                                                                          | 5.9%                                                                                                                        | 384                                                                                                                           | 5.6%                                                                                                                                | 399                                                                                                                |                                                                                                                                                                                                                                                                                        |  |  |
| 20 - 24                                                                                                                                                                                                                                              | 201                                                                                                                          | 3.0%                                                                                                                        |                                                                                                                               |                                                                                                                                     |                                                                                                                    |                                                                                                                                                                                                                                                                                        |  |  |
| 25 - 34                                                                                                                                                                                                                                              |                                                                                                                              |                                                                                                                             | 263                                                                                                                           | 3.8%                                                                                                                                | 251                                                                                                                | 5.570                                                                                                                                                                                                                                                                                  |  |  |
| 25 - 34                                                                                                                                                                                                                                              | 538                                                                                                                          | 7.9%                                                                                                                        | 263<br>564                                                                                                                    | 3.8%                                                                                                                                | 251<br>700                                                                                                         |                                                                                                                                                                                                                                                                                        |  |  |
| 35 - 44                                                                                                                                                                                                                                              | 538<br>1,107                                                                                                                 | 7.9%<br>16.3%                                                                                                               |                                                                                                                               |                                                                                                                                     |                                                                                                                    |                                                                                                                                                                                                                                                                                        |  |  |
|                                                                                                                                                                                                                                                      |                                                                                                                              |                                                                                                                             | 564                                                                                                                           | 8.2%                                                                                                                                | 700                                                                                                                | 9.6%                                                                                                                                                                                                                                                                                   |  |  |
| 35 - 44                                                                                                                                                                                                                                              | 1,107                                                                                                                        | 16.3%                                                                                                                       | 564<br>937                                                                                                                    | 8.2%<br>13.6%                                                                                                                       | 700<br>948                                                                                                         | 9.6%<br>13.1%                                                                                                                                                                                                                                                                          |  |  |
| 35 - 44<br>45 - 54                                                                                                                                                                                                                                   | 1,107<br>1,168                                                                                                               | 16.3%<br>17.2%                                                                                                              | 564<br>937<br>1,048                                                                                                           | 8.2%<br>13.6%<br>15.2%                                                                                                              | 700<br>948<br>985                                                                                                  | 9.6%<br>13.1%<br>13.6%                                                                                                                                                                                                                                                                 |  |  |
| 35 - 44<br>45 - 54<br>55 - 64                                                                                                                                                                                                                        | 1,107<br>1,168<br>903                                                                                                        | 16.3%<br>17.2%<br>13.3%                                                                                                     | 564<br>937<br>1,048<br>1,008                                                                                                  | 8.2%<br>13.6%<br>15.2%<br>14.6%                                                                                                     | 700<br>948<br>985<br>980                                                                                           | 9.6%<br>13.1%<br>13.6%<br>13.5%                                                                                                                                                                                                                                                        |  |  |
| 35 - 44<br>45 - 54<br>55 - 64<br>65 - 74                                                                                                                                                                                                             | 1,107<br>1,168<br>903<br>514                                                                                                 | 16.3%<br>17.2%<br>13.3%<br>7.6%                                                                                             | 564<br>937<br>1,048<br>1,008<br>722                                                                                           | 8.2%<br>13.6%<br>15.2%<br>14.6%<br>10.5%                                                                                            | 700<br>948<br>985<br>980<br>851                                                                                    | 9.6%<br>13.1%<br>13.6%<br>13.5%<br>11.7%                                                                                                                                                                                                                                               |  |  |
| 35 - 44<br>45 - 54<br>55 - 64<br>65 - 74<br>75 - 84                                                                                                                                                                                                  | 1,107<br>1,168<br>903<br>514<br>336                                                                                          | 16.3%<br>17.2%<br>13.3%<br>7.6%<br>4.9%<br>3.0%                                                                             | 564<br>937<br>1,048<br>1,008<br>722<br>358                                                                                    | 8.2%<br>13.6%<br>15.2%<br>14.6%<br>10.5%<br>5.2%<br>3.1%                                                                            | 700<br>948<br>985<br>980<br>851<br>509<br>252                                                                      | 9.6%<br>13.1%<br>13.6%<br>13.5%<br>11.7%<br>7.0%                                                                                                                                                                                                                                       |  |  |
| 35 - 44<br>45 - 54<br>55 - 64<br>65 - 74<br>75 - 84                                                                                                                                                                                                  | 1,107<br>1,168<br>903<br>514<br>336<br>204                                                                                   | 16.3%<br>17.2%<br>13.3%<br>7.6%<br>4.9%<br>3.0%                                                                             | 564<br>937<br>1,048<br>1,008<br>722<br>358<br>215                                                                             | 8.2%<br>13.6%<br>15.2%<br>14.6%<br>10.5%<br>5.2%<br>3.1%                                                                            | 700<br>948<br>985<br>980<br>851<br>509<br>252                                                                      | 9.6%<br>13.1%<br>13.6%<br>13.5%<br>11.7%<br>7.0%<br>3.5%                                                                                                                                                                                                                               |  |  |
| 35 - 44<br>45 - 54<br>55 - 64<br>65 - 74<br>75 - 84<br>85+                                                                                                                                                                                           | 1,107<br>1,168<br>903<br>514<br>336<br>204<br><b>Census 20</b>                                                               | 16.3%<br>17.2%<br>13.3%<br>7.6%<br>4.9%<br>3.0%                                                                             | 564<br>937<br>1,048<br>1,008<br>722<br>358<br>215<br><b>20</b>                                                                | 8.2%<br>13.6%<br>15.2%<br>14.6%<br>10.5%<br>5.2%<br>3.1%<br><b>19</b>                                                               | 700<br>948<br>985<br>980<br>851<br>509<br>252<br><b>20</b>                                                         | 9.6%<br>13.1%<br>13.6%<br>13.5%<br>11.7%<br>7.0%<br>3.5%                                                                                                                                                                                                                               |  |  |
| 35 - 44<br>45 - 54<br>55 - 64<br>65 - 74<br>75 - 84<br>85+<br><b>Race and Ethnicity</b>                                                                                                                                                              | 1,107<br>1,168<br>903<br>514<br>336<br>204<br><b>Census 20</b><br>Number                                                     | 16.3%<br>17.2%<br>13.3%<br>7.6%<br>4.9%<br>3.0%<br>Percent                                                                  | 564<br>937<br>1,048<br>1,008<br>722<br>358<br>215<br>20<br>Number                                                             | 8.2%<br>13.6%<br>15.2%<br>14.6%<br>10.5%<br>5.2%<br>3.1%<br><b>19</b><br>Percent                                                    | 700<br>948<br>985<br>980<br>851<br>509<br>252<br><b>20</b><br>Number                                               | 9.6%<br>13.1%<br>13.6%<br>13.5%<br>11.7%<br>7.0%<br>3.5%<br>24<br>Percent                                                                                                                                                                                                              |  |  |
| 35 - 44<br>45 - 54<br>55 - 64<br>65 - 74<br>75 - 84<br>85+<br><b>Race and Ethnicity</b><br>White Alone                                                                                                                                               | 1,107<br>1,168<br>903<br>514<br>336<br>204<br><b>Census 20</b><br>Number<br>5,428                                            | 16.3%<br>17.2%<br>13.3%<br>7.6%<br>4.9%<br>3.0%<br>910<br>Percent<br>79.9%<br>1.3%<br>0.0%                                  | 564<br>937<br>1,048<br>1,008<br>722<br>358<br>215<br>20<br>Number<br>5,137<br>100<br>3                                        | 8.2%<br>13.6%<br>15.2%<br>14.6%<br>10.5%<br>5.2%<br>3.1%<br>19<br>Percent<br>74.6%<br>1.5%<br>0.0%                                  | 700<br>948<br>985<br>980<br>851<br>509<br>252<br>252<br><b>20</b><br>Number<br>5,240                               | 9.6%<br>13.1%<br>13.6%<br>13.5%<br>11.7%<br>7.0%<br>3.5%<br>Percent<br>72.2%<br>1.5%<br>0.0%                                                                                                                                                                                           |  |  |
| 35 - 44<br>45 - 54<br>55 - 64<br>65 - 74<br>75 - 84<br>85+<br><b>Race and Ethnicity</b><br>White Alone<br>Black Alone                                                                                                                                | 1,107<br>1,168<br>903<br>514<br>336<br>204<br><b>Census 20</b><br>Number<br>5,428<br>89                                      | 16.3%<br>17.2%<br>13.3%<br>7.6%<br>4.9%<br>3.0%<br>010<br>Percent<br>79.9%<br>1.3%                                          | 564<br>937<br>1,048<br>1,008<br>722<br>358<br>215<br>20<br>Number<br>5,137<br>100                                             | 8.2%<br>13.6%<br>15.2%<br>14.6%<br>10.5%<br>5.2%<br>3.1%<br>19<br>Percent<br>74.6%<br>1.5%                                          | 700<br>948<br>985<br>980<br>851<br>509<br>252<br>252<br>20<br>Number<br>5,240<br>109                               | 9.6%<br>13.1%<br>13.6%<br>13.5%<br>11.7%<br>7.0%<br>3.5%<br>Percent<br>72.2%<br>1.5%                                                                                                                                                                                                   |  |  |
| 35 - 44<br>45 - 54<br>55 - 64<br>65 - 74<br>75 - 84<br>85+<br><b>Race and Ethnicity</b><br>White Alone<br>Black Alone<br>American Indian Alone                                                                                                       | 1,107<br>1,168<br>903<br>514<br>336<br>204<br><b>Census 20</b><br>Number<br>5,428<br>89<br>3                                 | 16.3%<br>17.2%<br>13.3%<br>7.6%<br>4.9%<br>3.0%<br>910<br>Percent<br>79.9%<br>1.3%<br>0.0%<br>16.4%<br>0.0%                 | 564<br>937<br>1,048<br>1,008<br>722<br>358<br>215<br>20<br>Number<br>5,137<br>100<br>3<br>1,444<br>1                          | 8.2%<br>13.6%<br>15.2%<br>14.6%<br>10.5%<br>5.2%<br>3.1%<br>19<br>Percent<br>74.6%<br>1.5%<br>0.0%<br>21.0%<br>0.0%                 | 700<br>948<br>985<br>980<br>851<br>509<br>252<br>20<br>Number<br>5,240<br>109<br>3                                 | 9.6%<br>13.1%<br>13.6%<br>13.5%<br>11.7%<br>7.0%<br>3.5%<br>24<br>Percent<br>72.2%<br>1.5%<br>0.0%<br>23.1%<br>0.0%                                                                                                                                                                    |  |  |
| 35 - 44<br>45 - 54<br>55 - 64<br>65 - 74<br>75 - 84<br>85+<br><b>Race and Ethnicity</b><br>White Alone<br>Black Alone<br>American Indian Alone<br>Asian Alone                                                                                        | 1,107<br>1,168<br>903<br>514<br>336<br>204<br><b>Census 20</b><br>Number<br>5,428<br>89<br>3<br>1,113<br>1<br>1<br>49        | 16.3%<br>17.2%<br>13.3%<br>7.6%<br>4.9%<br>3.0%<br>910<br>Percent<br>79.9%<br>1.3%<br>0.0%<br>16.4%                         | 564<br>937<br>1,048<br>1,008<br>722<br>358<br>215<br><b>20</b><br>Number<br>5,137<br>100<br>3<br>1,444<br>1<br>62             | 8.2%<br>13.6%<br>15.2%<br>14.6%<br>10.5%<br>5.2%<br>3.1%<br>19<br>Percent<br>74.6%<br>1.5%<br>0.0%<br>21.0%<br>0.0%<br>0.9%         | 700<br>948<br>985<br>980<br>851<br>509<br>252<br><b>20</b><br>Number<br>5,240<br>109<br>3<br>1,674<br>1<br>74      | 9.6%<br>13.1%<br>13.5%<br>11.7%<br>7.0%<br>3.5%<br>24<br>Percent<br>72.2%<br>1.5%<br>0.0%<br>23.1%<br>0.0%<br>1.0%                                                                                                                                                                     |  |  |
| 35 - 44<br>45 - 54<br>55 - 64<br>65 - 74<br>75 - 84<br>85+<br><b>Race and Ethnicity</b><br>White Alone<br>Black Alone<br>American Indian Alone<br>Asian Alone<br>Pacific Islander Alone                                                              | 1,107<br>1,168<br>903<br>514<br>336<br>204<br><b>Census 20</b><br>Number<br>5,428<br>89<br>3<br>1,113<br>1                   | 16.3%<br>17.2%<br>13.3%<br>7.6%<br>4.9%<br>3.0%<br>910<br>Percent<br>79.9%<br>1.3%<br>0.0%<br>16.4%<br>0.0%                 | 564<br>937<br>1,048<br>1,008<br>722<br>358<br>215<br>20<br>Number<br>5,137<br>100<br>3<br>1,444<br>1                          | 8.2%<br>13.6%<br>15.2%<br>14.6%<br>10.5%<br>5.2%<br>3.1%<br>19<br>Percent<br>74.6%<br>1.5%<br>0.0%<br>21.0%<br>0.0%                 | 700<br>948<br>985<br>980<br>851<br>509<br>252<br><b>20</b><br>Number<br>5,240<br>109<br>3<br>1,674<br>1            | 9.6%<br>13.1%<br>13.5%<br>11.7%<br>7.0%<br>3.5%<br>24<br>Percent<br>72.2%<br>1.5%<br>0.0%<br>23.1%<br>0.0%                                                                                                                                                                             |  |  |
| 35 - 44<br>45 - 54<br>55 - 64<br>65 - 74<br>75 - 84<br>85+<br><b>Race and Ethnicity</b><br>White Alone<br>Black Alone<br>Black Alone<br>American Indian Alone<br>Asian Alone<br>Pacific Islander Alone<br>Some Other Race Alone<br>Two or More Races | 1,107<br>1,168<br>903<br>514<br>336<br>204<br><b>Census 20</b><br>Number<br>5,428<br>89<br>3<br>1,113<br>1<br>1<br>49<br>112 | 16.3%<br>17.2%<br>13.3%<br>7.6%<br>4.9%<br>3.0%<br>010<br>Percent<br>79.9%<br>1.3%<br>0.0%<br>16.4%<br>0.0%<br>0.7%<br>1.6% | 564<br>937<br>1,048<br>1,008<br>722<br>358<br>215<br><b>20</b><br>Number<br>5,137<br>100<br>3<br>1,444<br>1<br>1<br>62<br>138 | 8.2%<br>13.6%<br>15.2%<br>14.6%<br>10.5%<br>5.2%<br>3.1%<br>19<br>Percent<br>74.6%<br>1.5%<br>0.0%<br>21.0%<br>0.0%<br>0.9%<br>2.0% | 700<br>948<br>985<br>980<br>851<br>509<br>252<br>20<br>Number<br>5,240<br>109<br>3<br>1,674<br>1<br>1<br>74<br>157 | 9.6%<br>13.1%<br>13.5%<br>11.7%<br>7.0%<br>3.5%<br>24<br>Percent<br>72.2%<br>1.5%<br>0.0%<br>23.1%<br>0.0%<br>1.0%<br>2.2%                                                                                                                                                             |  |  |
| 35 - 44<br>45 - 54<br>55 - 64<br>65 - 74<br>75 - 84<br>85+<br><b>Race and Ethnicity</b><br>White Alone<br>Black Alone<br>American Indian Alone<br>Asian Alone<br>Pacific Islander Alone<br>Some Other Race Alone                                     | 1,107<br>1,168<br>903<br>514<br>336<br>204<br><b>Census 20</b><br>Number<br>5,428<br>89<br>3<br>1,113<br>1<br>1<br>49        | 16.3%<br>17.2%<br>13.3%<br>7.6%<br>4.9%<br>3.0%<br>910<br>Percent<br>79.9%<br>1.3%<br>0.0%<br>16.4%<br>0.0%<br>0.7%         | 564<br>937<br>1,048<br>1,008<br>722<br>358<br>215<br><b>20</b><br>Number<br>5,137<br>100<br>3<br>1,444<br>1<br>62             | 8.2%<br>13.6%<br>15.2%<br>14.6%<br>10.5%<br>5.2%<br>3.1%<br>19<br>Percent<br>74.6%<br>1.5%<br>0.0%<br>21.0%<br>0.0%<br>0.9%         | 700<br>948<br>985<br>980<br>851<br>509<br>252<br><b>20</b><br>Number<br>5,240<br>109<br>3<br>1,674<br>1<br>74      | 9.6%<br>13.1%<br>13.5%<br>11.7%<br>7.0%<br>3.5%<br>24<br>Percent<br>72.2%<br>1.5%<br>0.0%<br>23.1%<br>0.0%<br>1.0%                                                                                                                                                                     |  |  |

#### Trends 2019-2024

2019 Population by Race

2019 Percent Hispanic Origin: 4.8%

704 Florsheim Dr, Libertyville, Illinois, 60048 Ring: 3 mile radius Prepared by Esri

Latitude: 42.25903 Longitude: -87.94644